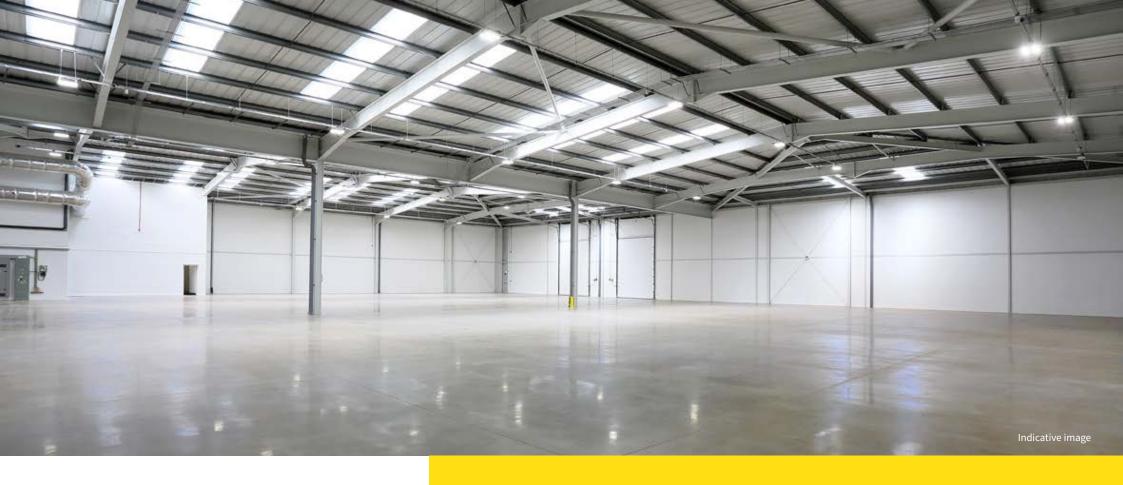

# Description

210 Centennial Park is a modern warehouse unit with ancillary offices at ground and first floor. The highly specified unit is situated on the established Centennial Park, which benefits from business park amenities, and excellent access to the M1, Central London and Home Counties.

2 ground level loading doors

To be extensively refurbished

6.5m eaves height

Highly prominent unit

Good parking provision

Grade A office accommodation

Large yard with ability to secure

Hotel, gym, restaurant and café on site