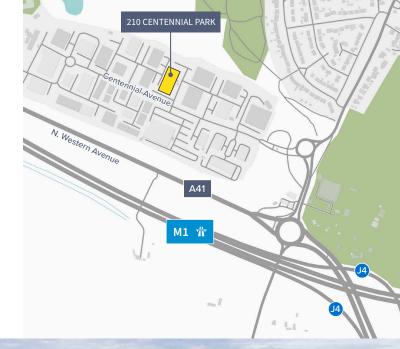

## Location

The property is located in Hertfordshire, between Elstree and Stanmore, in a modern mixed-use business park totalling 750,000 sq ft. Set within a landscaped and well maintained environment, the business park is highly favoured by technology, communications and healthcare companies.