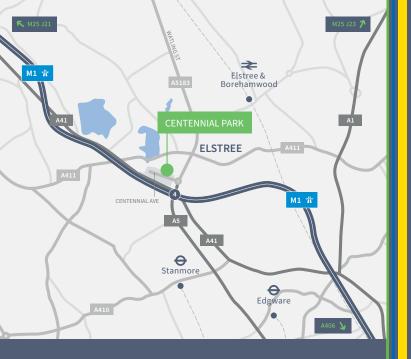

# Distances (miles)

| M1 (Junction 4)                            | 0.6  |
|--------------------------------------------|------|
| Elstree & Borehamwood station <del>₹</del> | 2.0  |
| Stanmore Underground (Jubilee Line) 🔫      |      |
| A1/A41 Intersection                        | 2.9  |
| M1 (Junction 5)                            | 4.0  |
| M25 (Junction 23)                          | 6.2  |
| M25 (Junction 21)                          | 11.1 |
| Central London                             | 13.9 |
| Heathrow Airport                           | 17.8 |
| Luton Airport                              | 20.7 |

## Location

The property is located in Hertfordshire, between Elstree and Stanmore, in a modern mixed-use business park totalling 750,000 sq ft. Set within a landscaped and well maintained environment, the business park is highly favoured by technology, communications and healthcare companies.

Centennial Park offers immediate access to the M1 (J4) and benefits from a DeVere Village Hotel including Starbucks, gym and meeting / conference facilities.

The park also includes onsite security and 24 hour CCTV monitoring.