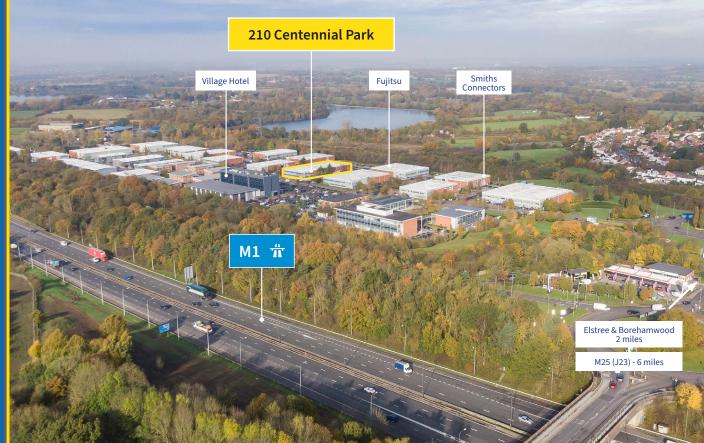

## Location

The property is located in Hertfordshire, between Elstree and Stanmore, in a modern mixed-use business park totalling 750,000 sq ft. Set within a landscaped and well maintained environment, the business park is highly favoured by technology, communications and healthcare companies.

Centennial Park offers immediate access to the M1 (J4) and benefits from a DeVere Village Hotel including Starbucks, gym and meeting / conference facilities.

The park also includes onsite security and 24 hour CCTV monitoring.