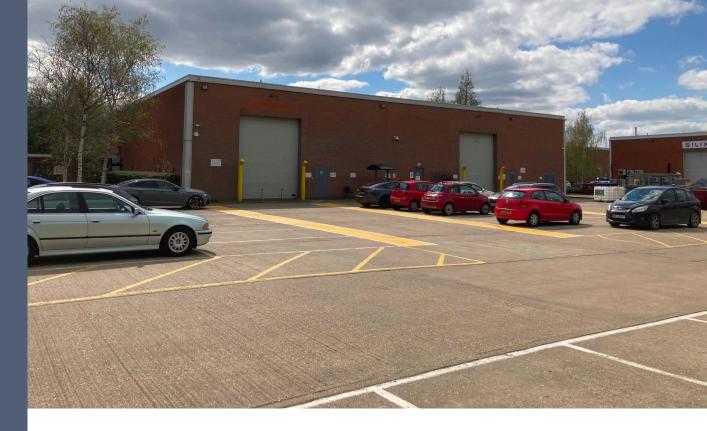

# Description

210 Centennial Park is a modern warehouse unit with ancillary offices at ground and first floor. The highly specified unit is situated on the established Centennial Park, which benefits from business park amenities, and excellent access to the M1, Central London and Home Counties.

2 ground level loading doors

To be extensively refurbished

6.5m eaves height

Highly prominent unit

Good parking provision

Grade A office accommodation

Large yard with ability to secure

Hotel, gym, restaurant and café on site