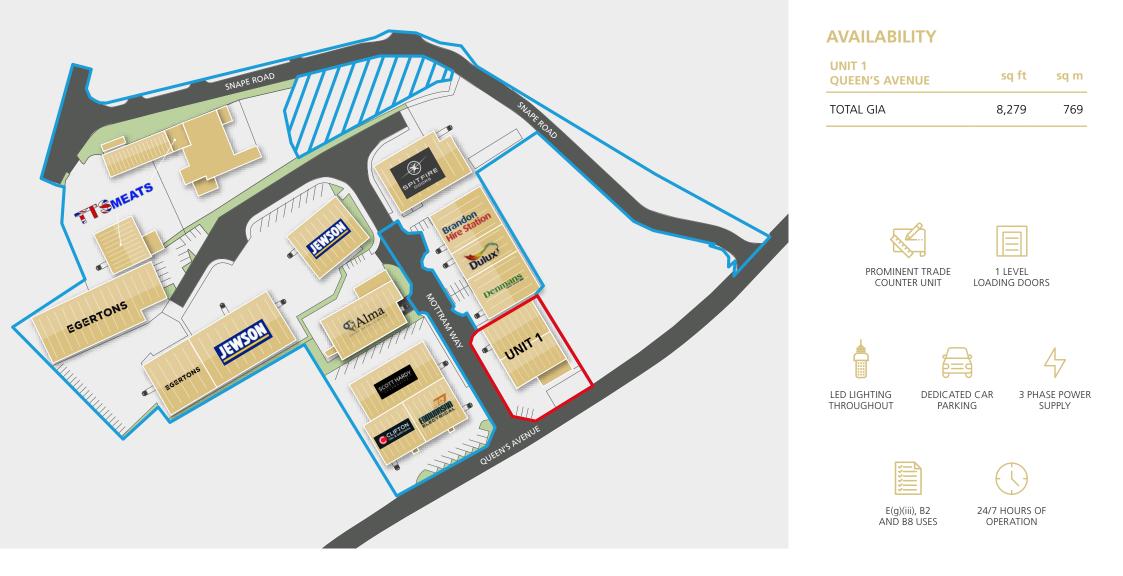

# Trade Counter / Warehouse Units 8,279 sqft (769 sq m) **TO LET**

Established Trade Counter / Industrial Estate

24/7 hours of operation

- M56 J1 12.3 miles
- M60 J1 11.7 miles
- M6 J18 / 19 15.3 miles

Several of the trade counter units benefit from prominent frontage to Queen's Avenue, with the remaining trade and light industrial units fronting Mottram Way.