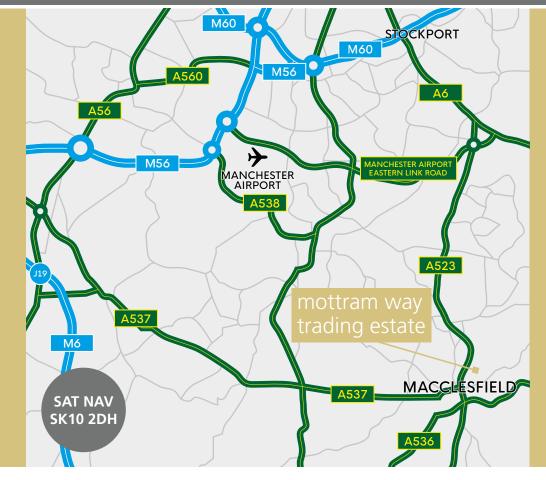

#### COMMUNICATIONS

| M60 (Junction 1)       |            |                  |
|------------------------|------------|------------------|
|                        |            |                  |
| M6 (Junctions 18 & 19) | 15.3 miles | 28 minutes       |
|                        |            |                  |
| Stoke-on-Trent         | 23.3 miles | 40 minutes       |
| Liverpool              | 44.3 miles | 1 hour 5 minutes |
| Birmingham             |            |                  |

#### Rai

| Manchester Piccadilly |                   |
|-----------------------|-------------------|
| Birmingham New Street |                   |
| London Euston         | 1 hour 53 minutes |