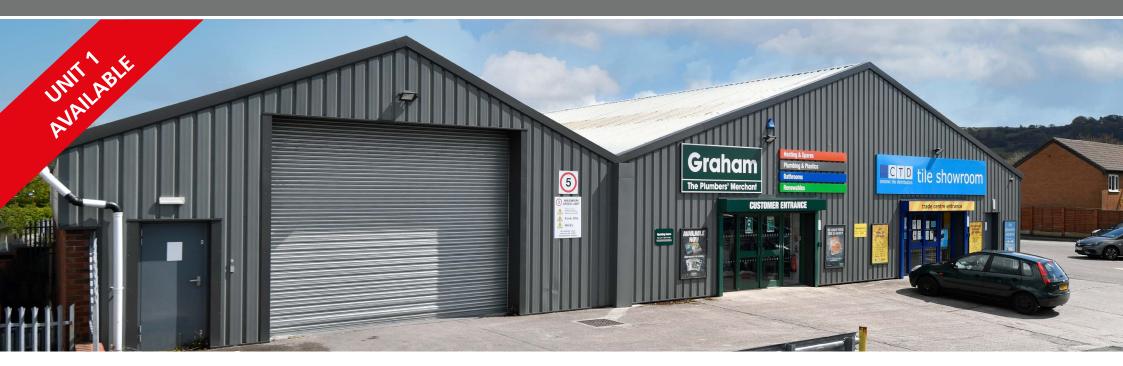

# Trade Counter / Warehouse Units 8,279 sqft (769 sq m) **TO LET**

Established Trade Counter / Industrial Estate

24/7 hours of operation

- M56 J1 12.3 miles
- M60 J1 11.7 miles
- M6 J18 / 19 15.3 miles

Several of the trade counter units benefit from prominent frontage to Queen's Avenue, with the remaining trade and light industrial units fronting Mottram Way.