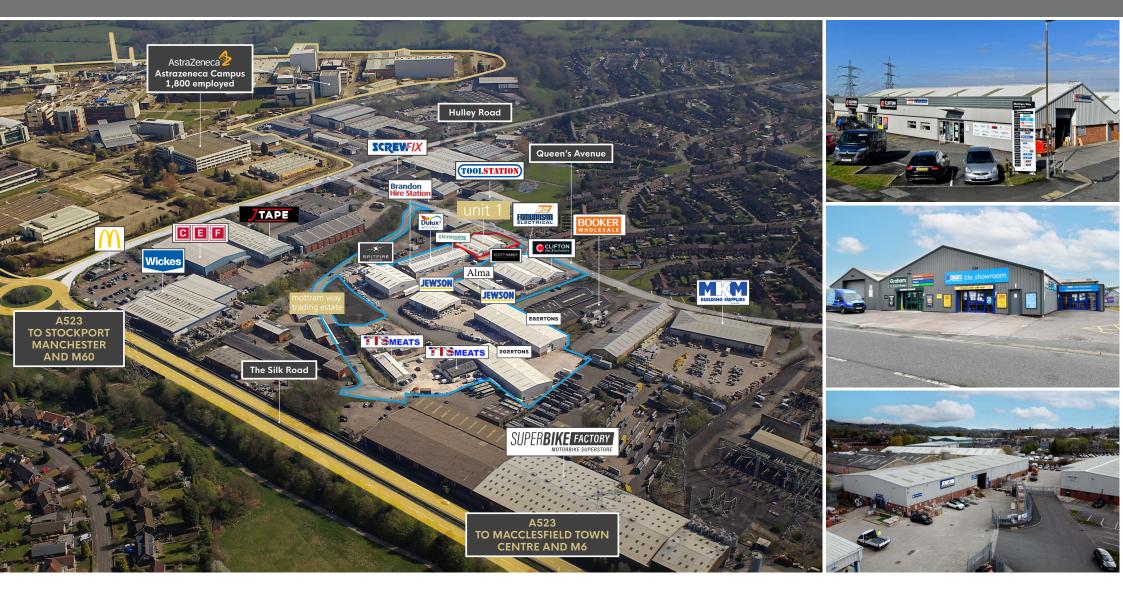

#### LOCATION

Macclesfield is an affluent market town in Cheshire, approximately 20 miles south of Manchester and 13 miles south of Stockport, to the west of the Peak District.

Mottram Way Trading Estate is situated in Hurdsfield, the prime industrial and trade area of Macclesfield, located to the north of the town centre.

Several of the trade counter units benefit from prominent frontage to Queen's Avenue, with the remaining trade and light industrial units fronting Mottram Way.