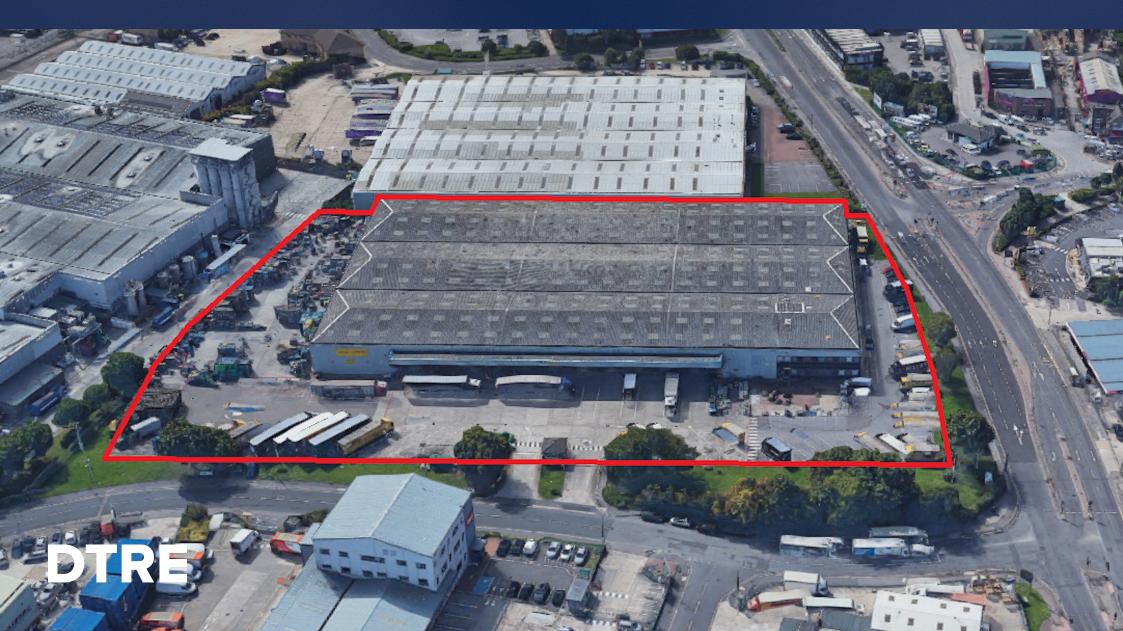

# TO LET

2, Millmarsh Lane, Enfield, EN3 7SW

99,109 sq ft 9,207.53 sq m

Secure facility fronting Mollison Avenue available on a flexible basis.

# Summary

- 12 ground level loading doors
- Secure facility
- 6.3m eaves
- 20 car parking spaces
- Opposite Brimsdown Train
  Station