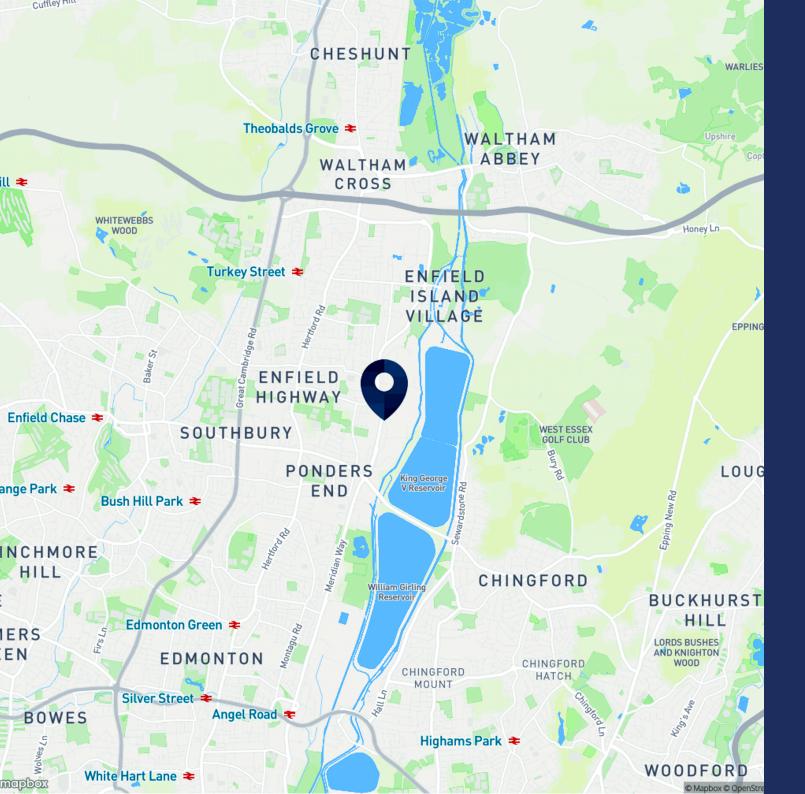

# TO LET

2, Millmarsh Lane, Enfield, EN3 7SW

99,109 sq ft 9,207.53 sq m

Secure facility fronting Mollison Avenue available on a flexible basis.



# Summary

- 12 ground level loading doors
- Secure facility
- 6.3m eaves
- 20 car parking spaces
- Opposite Brimsdown Train
  Station





## Location



## Contact

#### **Jake Huntley**

**E** jake.huntley@dtre.com **T** 020 3328 9103

#### **Charlie Wing**

E charlie.wing@dtre.com

**T** 020 3328 9113

#### **Richard Harman**

E richard.harman@dtre.com

**T** 020 3228 9089

#### Gus Haslam (Knight Frank)

E gus.haslam@knightfrank.com

#### Paul Mus

E paul.mussi T +44 20 786



The above information contained within this email is sent subject to contract. These particulars are for general information only and do not constitute any part of an offer or contract. All statements contained therein are made without responsibility on the part of the vendors or lessors and are not to be relied upon as statement or representation of fact. Intending purchasers or lessees must satisfy themselves, by inspection, or otherwise, as to