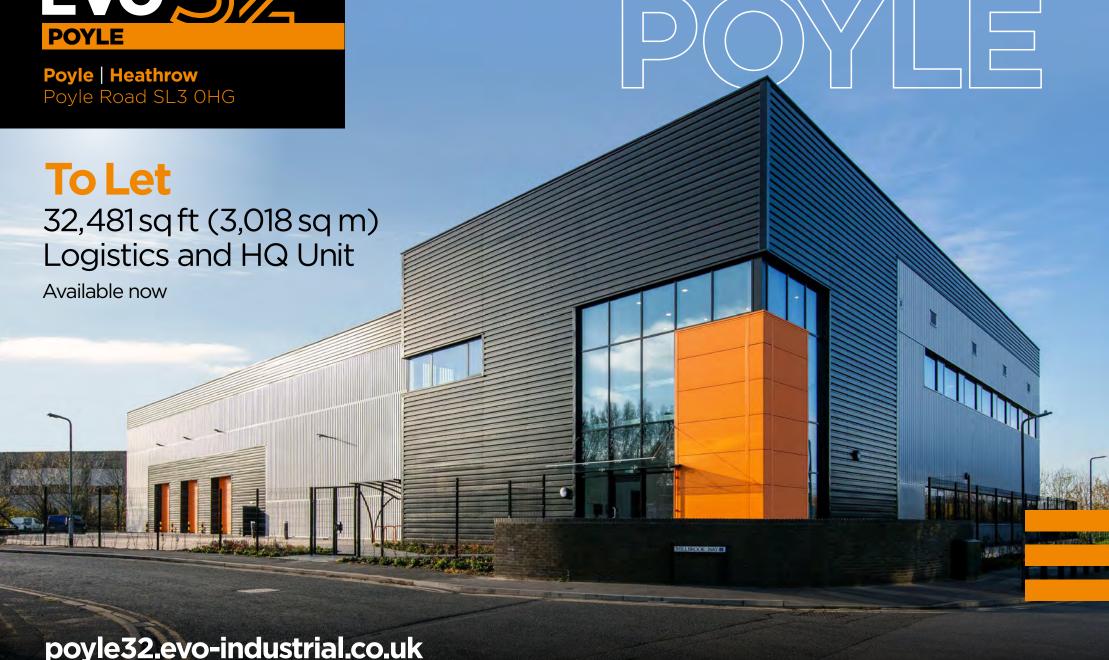

poyle32.evo-industrial.co.uk

**EVO Poyle 32** is on Poyle Road at its junction with Mathisen Way.

- Junction 14 of the M25 is less than a mile by car and Heathrow Terminal 5 is 3 miles to the west, so really convenient to get in and out of!
- Terminal 5 gets you onto the London Underground as well as Heathrow Express which is a fast route into central London (less than 30 minutes).
- Poyle is a great commercial location with a number of corporate occupiers with operations in the area including DHL, SIG and UPS amongst others, so you will be in good company.

The location is great for logistics, with easy access to the M25, Heathrow, West London and beyond. It's also a pleasant riverside spot, with trees and a breakout area on the bank.

Oh, and the building looks cool too.