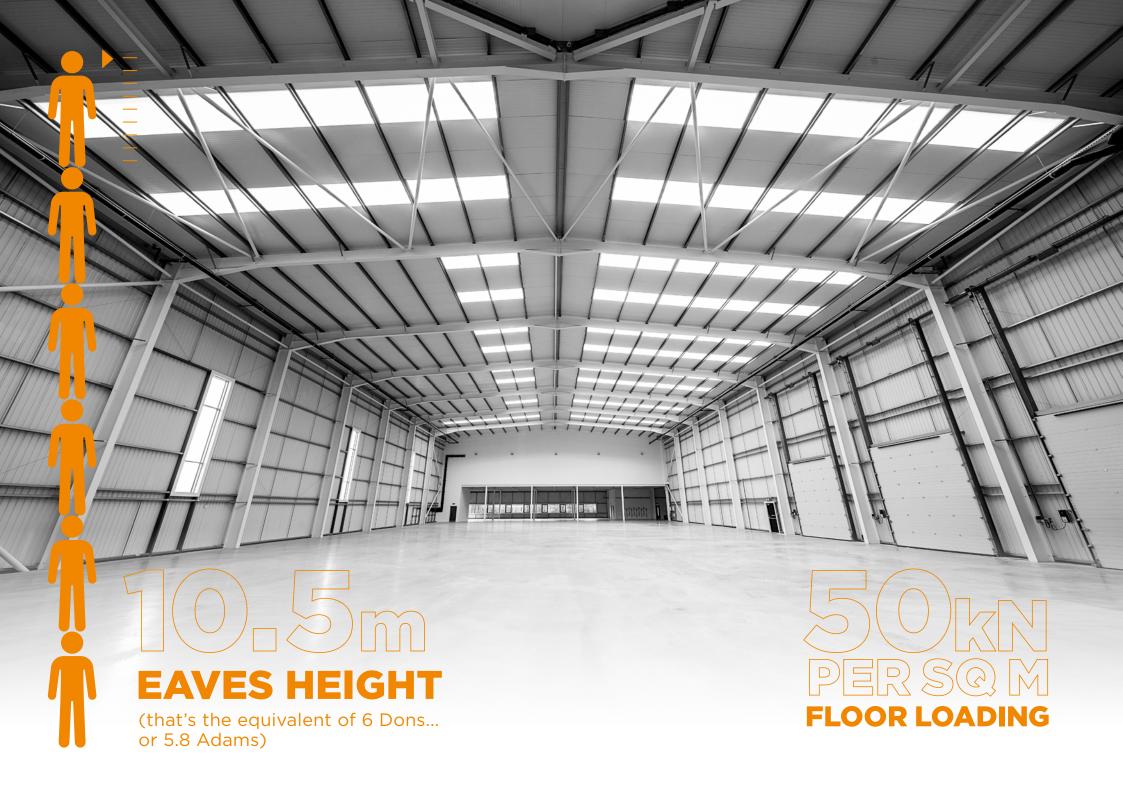

# **SUSTAINABLE**

We know you want a building with low running costs and a low carbon footprint.

EVO Poyle 32 is **BREEAM Excellent** and **Net Zero Carbon** in use, so will boost your green credentials whilst reducing your environmental impact. We are targeting an A+ rating for energy performance, making it our first net zero carbon building. We've used recycled materials, installed solar roof panels and car chargers, and flooded the warehouse with natural light. The offices are good-to-go and a raised floor makes hardware installation easy.