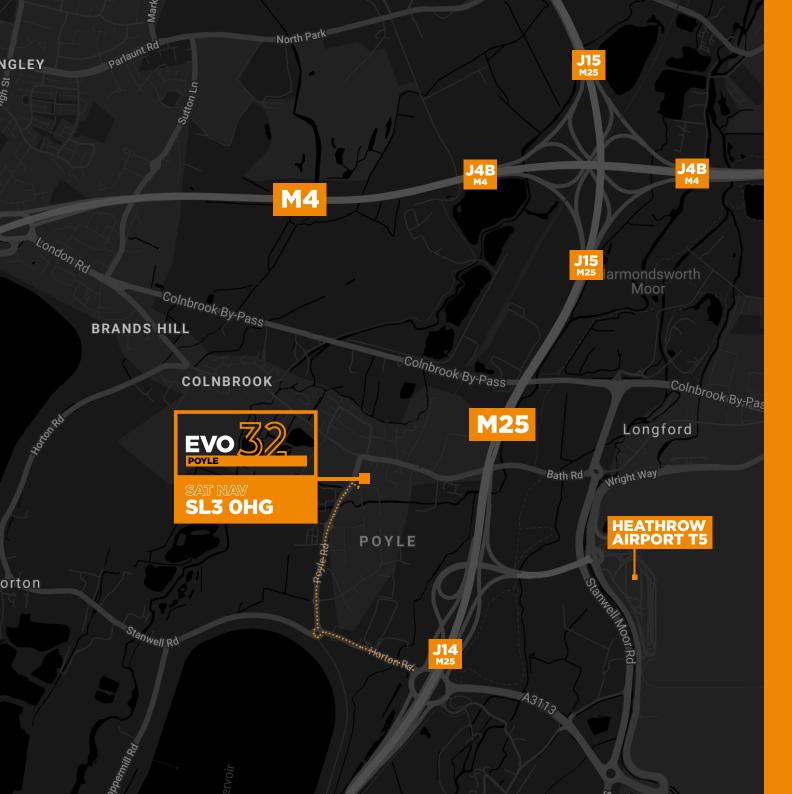

poyle32.evo-industrial.co.uk

**EVO Poyle 32** is on Poyle Road at its junction with Mathisen Way.

- Junction 14 of the M25 is less than a mile by car and Heathrow Terminal 5 is 3 miles to the west, so really convenient to get in and out of!
- Terminal 5 gets you onto the London Underground as well as Heathrow Express which is a fast route into central London (less than 30 minutes).
- Poyle is a great commercial location with a number of corporate occupiers with operations in the area including DHL, SIG and UPS amongst others, so you will be in good company.