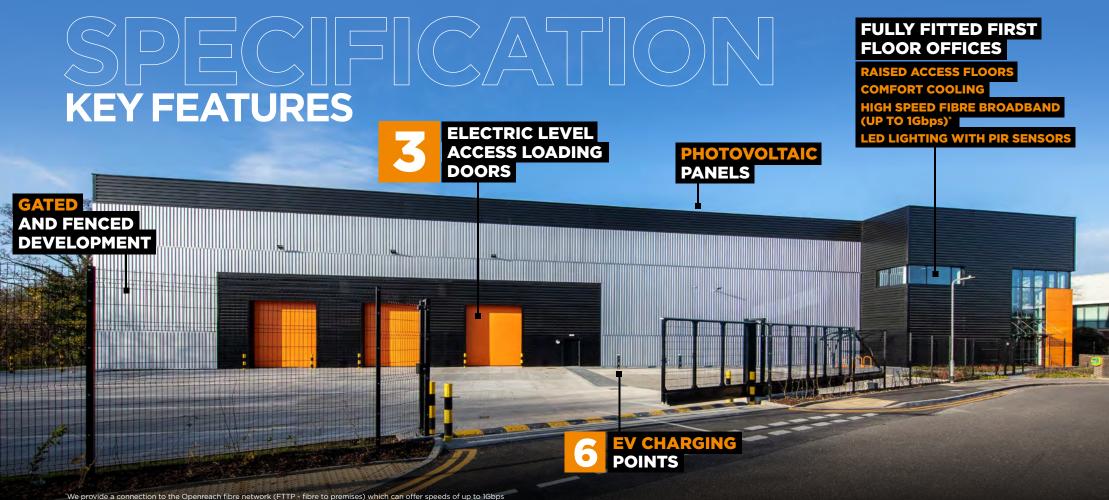

# **SUSTAINABLE**

We know you want a building with low running costs and a low carbon footprint.

EVO Poyle 32 is **BREEAM Excellent** and **Net Zero Carbon** in use, so will boost your green credentials whilst reducing your environmental impact. We are targeting an A+ rating for energy performance, making it our first net zero carbon building. We've used recycled materials, installed solar roof panels and car chargers, and flooded the warehouse with natural light. The offices are good-to-go and a raised floor makes hardware installation easy.