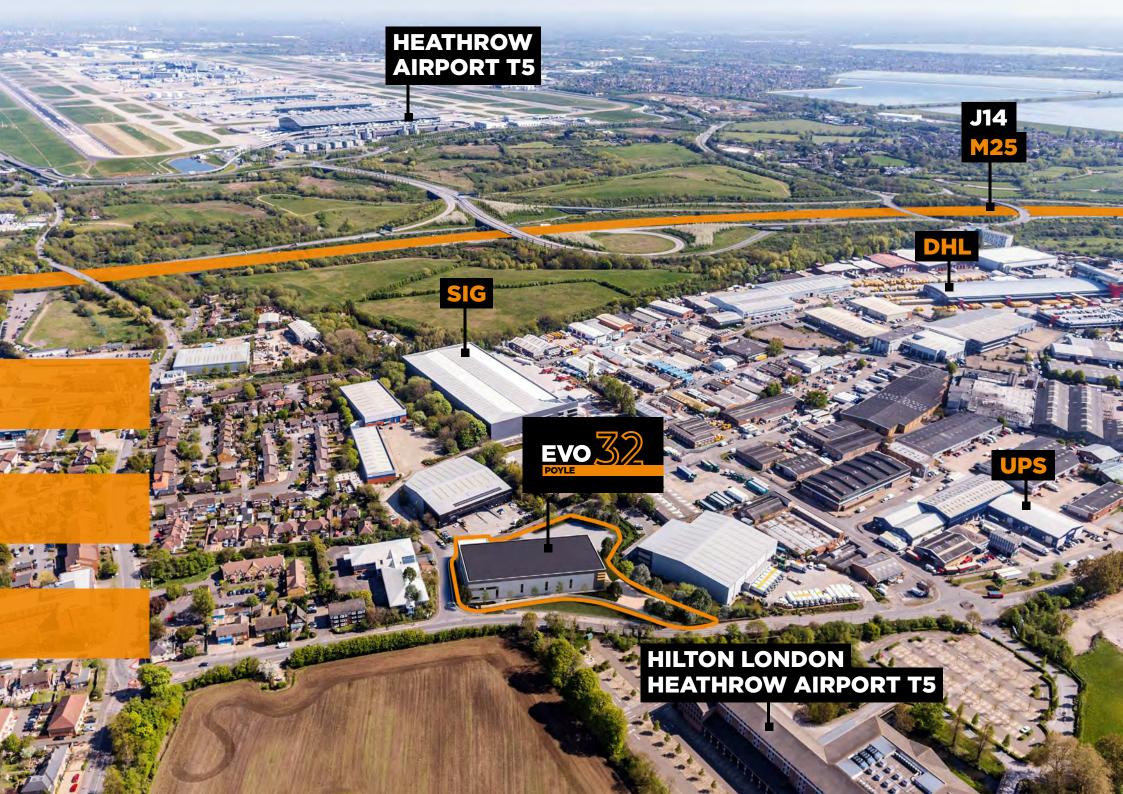

poyle32.evo-industrial.co.uk

**EVO Poyle 32** is on Poyle Road at its junction with Mathisen Way.

- Junction 14 of the M25 is less than a mile by car and Heathrow Terminal 5 is 3 miles to the west, so really convenient to get in and out of!
- Terminal 5 gets you onto the London Underground as well as Heathrow Express which is a fast route into central London (less than 30 minutes).
- Poyle is a great commercial location with a number of corporate occupiers with operations in the area including DHL, SIG and UPS amongst others, so you will be in good company.

The location is great for logistics, with easy access to the M25, Heathrow, West London and beyond. It's also a pleasant riverside spot, with trees and a breakout area on the bank.

Oh, and the building looks cool too.