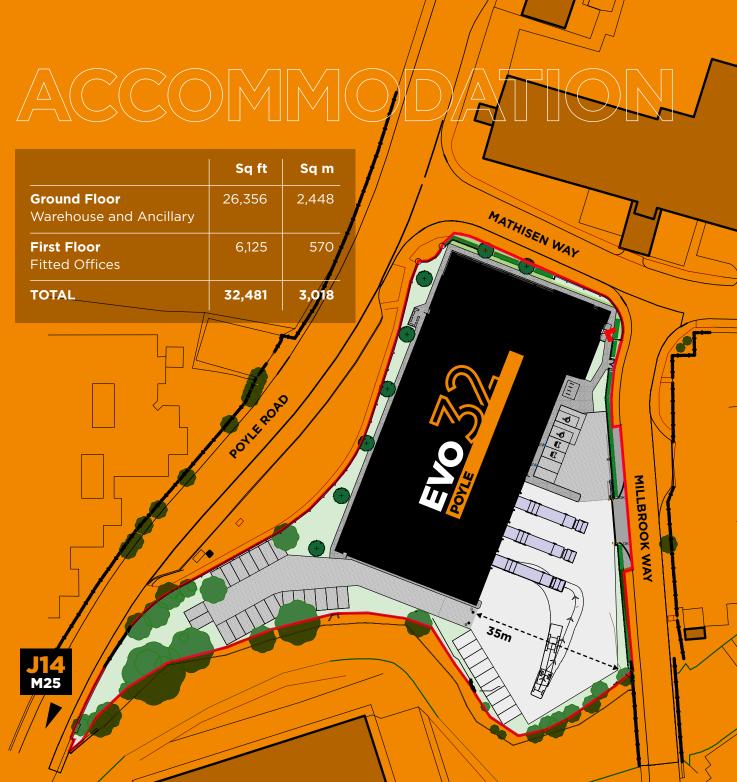

poyle32.evo-industrial.co.uk

**EVO Poyle 32** is on Poyle Road at its junction with Mathisen Way.

- Junction 14 of the M25 is less than a mile by car and Heathrow Terminal 5 is 3 miles to the west, so really convenient to get in and out of!
- Terminal 5 gets you onto the London Underground as well as Heathrow Express which is a fast route into central London (less than 30 minutes).
- Poyle is a great commercial location with a number of corporate occupiers with operations in the area including DHL, SIG and UPS amongst others, so you will be in good company.