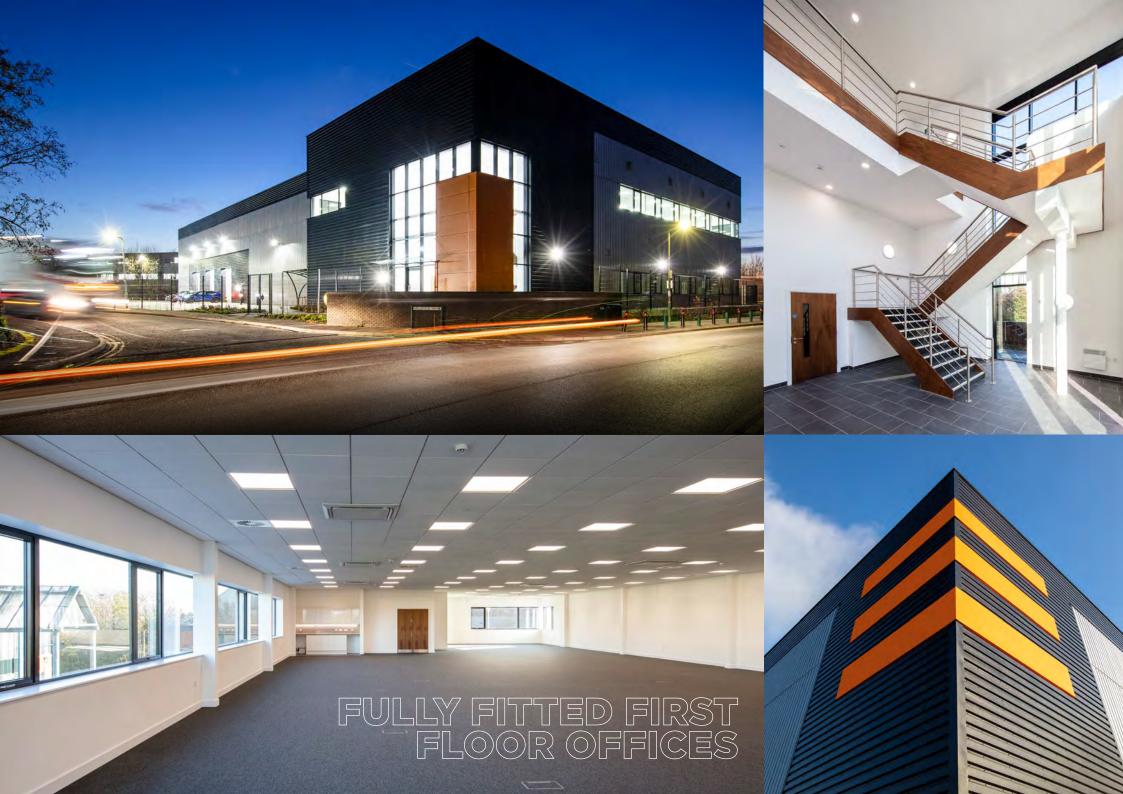

# **SUSTAINABLE**

We know you want a building with low running costs and a low carbon footprint.

EVO Poyle 32 is **BREEAM Excellent** and **Net Zero Carbon** in use, so will boost your green credentials whilst reducing your environmental impact. We are targeting an A+ rating for energy performance, making it our first net zero carbon building. We've used recycled materials, installed solar roof panels and car chargers, and flooded the warehouse with natural light. The offices are good-to-go and a raised floor makes hardware installation easy.

The location is great for logistics, with easy access to the M25, Heathrow, West London and beyond. It's also a pleasant riverside spot, with trees and a breakout area on the bank.

Oh, and the building looks cool too.