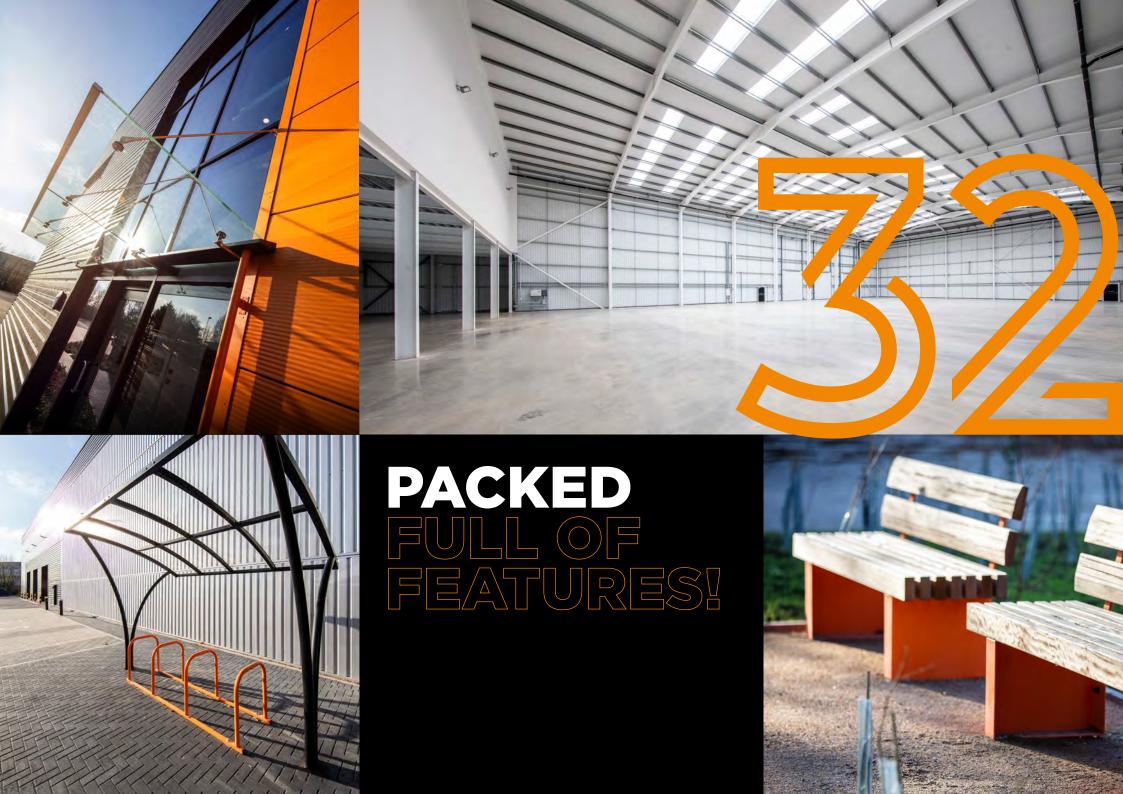

# **SUSTAINABLE**

We know you want a building with low running costs and a low carbon footprint.

EVO Poyle 32 is **BREEAM Excellent** and **Net Zero Carbon** in use, so will boost your green credentials whilst reducing your environmental impact. We are targeting an A+ rating for energy performance, making it our first net zero carbon building. We've used recycled materials, installed solar roof panels and car chargers, and flooded the warehouse with natural light. The offices are good-to-go and a raised floor makes hardware installation easy.

The location is great for logistics, with easy access to the M25, Heathrow, West London and beyond. It's also a pleasant riverside spot, with trees and a breakout area on the bank.

Oh, and the building looks cool too.