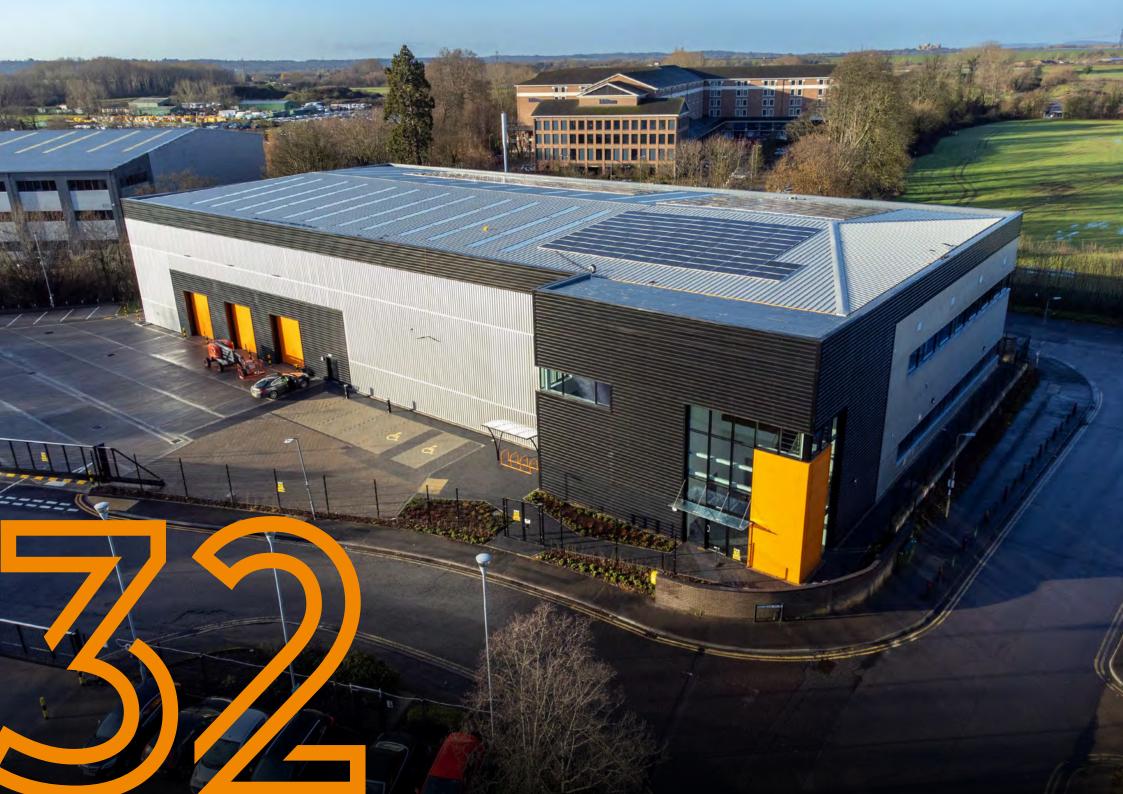

# **SUSTAINABLE**

We know you want a building with low running costs and a low carbon footprint.

EVO Poyle 32 is **BREEAM Excellent** and **Net Zero Carbon** in use, so will boost your green credentials whilst reducing your environmental impact. We are targeting an A+ rating for energy performance, making it our first net zero carbon building. We've used recycled materials, installed solar roof panels and car chargers, and flooded the warehouse with natural light. The offices are good-to-go and a raised floor makes hardware installation easy.

The location is great for logistics, with easy access to the M25, Heathrow, West London and beyond. It's also a pleasant riverside spot, with trees and a breakout area on the bank.

Oh, and the building looks cool too.