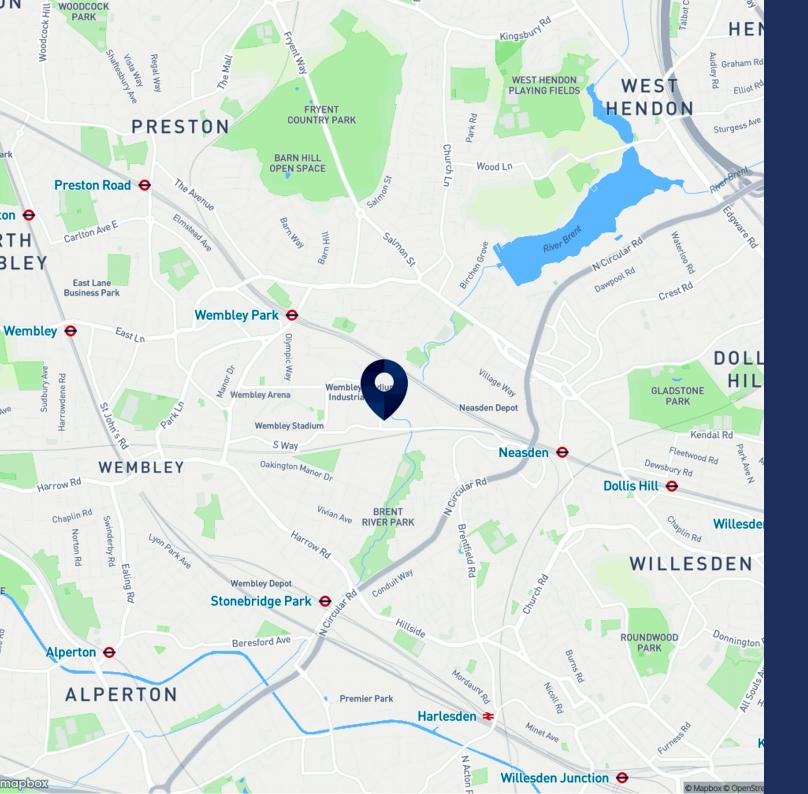

## Location

The sites are located on Great Central Way, on the eastern edge of the Wembley industrial zone and on the fringe of the Quintain masterplan. This crossroad junction sits on a key sight-line to the stadium and provides a gateway into Wembley.