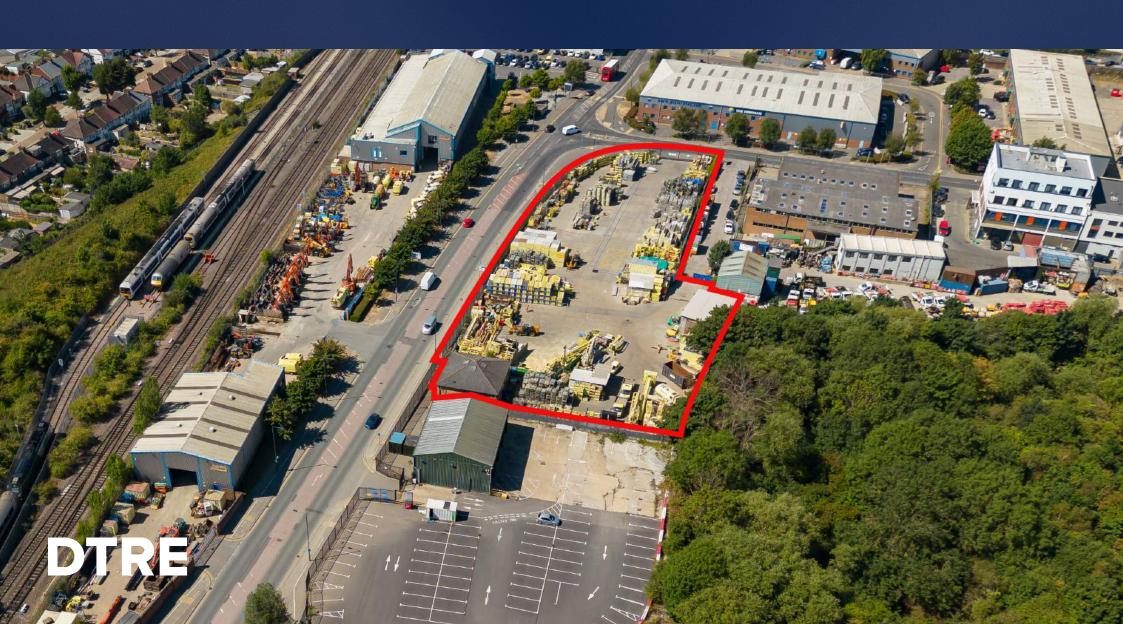

# TO LET

1.43 Acres0.58 Hectares

Carey Way - Open Storage Great Central Way Wembley, HA9 0HR

A prime open storage yard of 1.43 Acres. Available on a flexible lease / license from Q1 2023

## Location

The sites are located on Great Central Way, on the eastern edge of the Wembley industrial zone and on the fringe of the Quintain masterplan. This crossroad junction sits on a key sight-line to the stadium and provides a gateway into Wembley.

#### **Description**

An open storage yard in a prime last mile location in Wembley. The sites has good access to the North Circular and walking distance from Wembley Park Station.