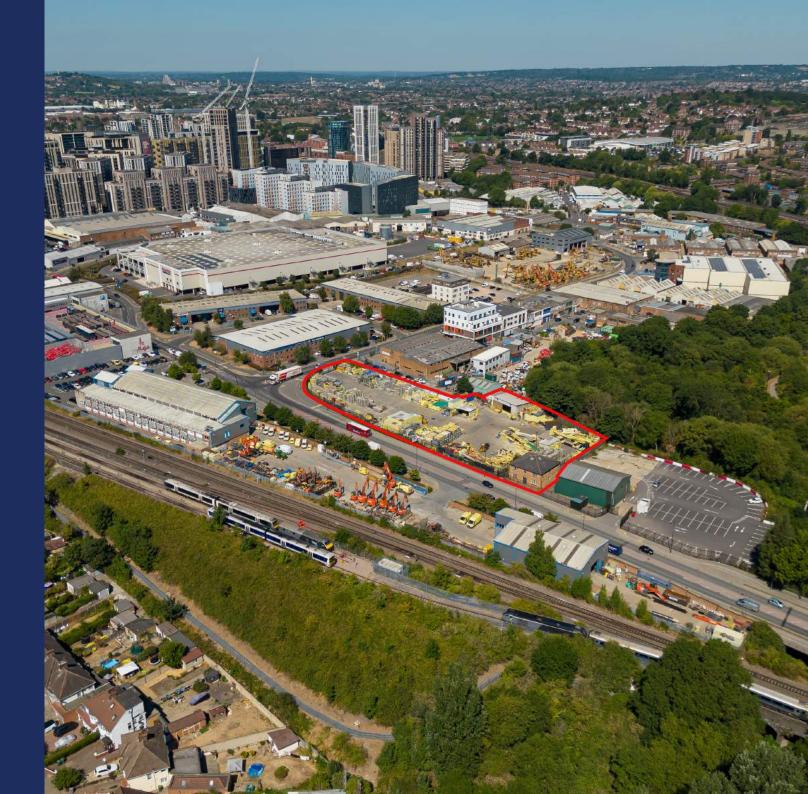

## Location

The sites are located on Great Central Way, on the eastern edge of the Wembley industrial zone and on the fringe of the Quintain masterplan. This crossroad junction sits on a key sight-line to the stadium and provides a gateway into Wembley.

#### **Description**

An open storage yard in a prime last mile location in Wembley. The sites has good access to the North Circular and walking distance from Wembley Park Station.