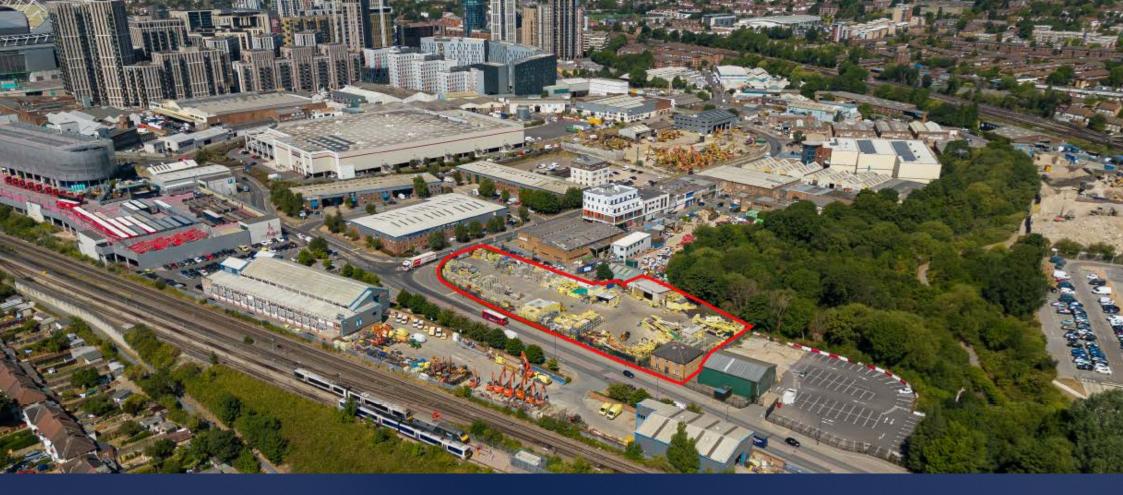

## Location

The sites are located on Great Central Way, on the eastern edge of the Wembley industrial zone and on the fringe of the Quintain masterplan. This crossroad junction sits on a key sight-line to the stadium and provides a gateway into Wembley.

#### **Description**

An open storage yard in a prime last mile location in Wembley. The sites has good access to the North Circular and walking distance from Wembley Park Station.