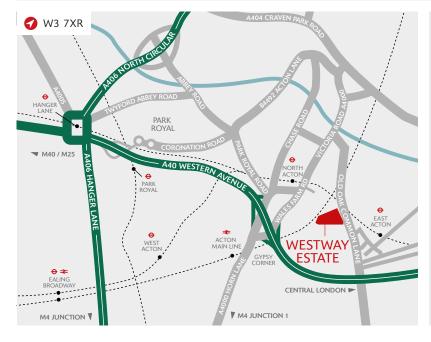

# UNITS 28-32 SEGRO PARK WESTWAY

EAST ACTON W3 7XR

Established and recognised estate in Park Royal, with 24-hour access and on-site security

Close proximity to the A40 (Western Avenue) providing easy access to Central London and the national motorway network

10 minute walk from East Acton Underground station and a regular bus service to and from the estate

Access to a labour pool of 6 million within a 30 minute drive

Current occupiers include
Taiko Foods, Paul UK Ltd,
Wagamama and
The Farley Group

## **DISTANCES**

| EAST ACTON STATION ≥         | 0.5 miles  |
|------------------------------|------------|
| WILLESDEN JUNCTION           | 1.5 miles  |
| A40 TARGET ROUNDABOUT / A312 | 4.0 miles  |
| M1 (J1)                      | 5.0 miles  |
| CENTRAL LONDON               | 5.5 miles  |
| HEATHROW AIRPORT             | 9.0 miles  |
| M40 / M25 INTERCHANGE        | 12.0 miles |