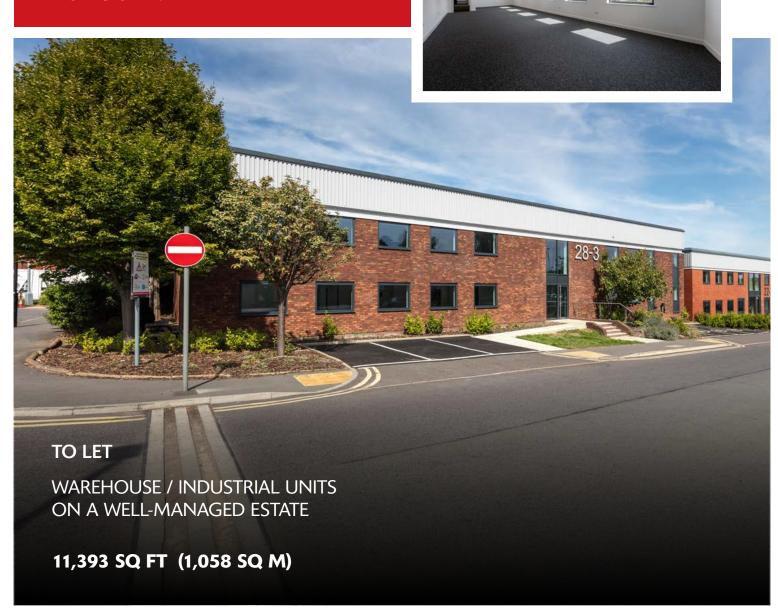

# UNITS 28-32 SEGRO PARK WESTWAY

EAST ACTON W3 7XR

Established and recognised estate in Park Royal, with 24-hour access and on-site security

Close proximity to the A40 (Western Avenue) providing easy access to Central London and the national motorway network

### **ACCOMMODATION**

| WAREHOUSE      | 8,347 sq ft  |
|----------------|--------------|
| OFFICE         | 3,046 sq ft  |
| COMBINED TOTAL | 11,393 sq ft |
|                | (1.058 sa m) |

(All areas are approximate and measured on a Gross External basis)

# **SPECIFICATION**

- Newly refurbished
- 7 car parking spaces
- 1 level access loading door
- EV charging points
- LED lighting throughout
- 24-hour security and access
- EPC rating: Available upon request