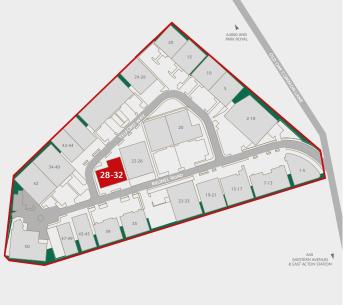

# UNITS 28-32 SEGRO PARK WESTWAY

EAST ACTON W3 7XR

Established and recognised estate in Park Royal, with 24-hour access and on-site security

Close proximity to the A40 (Western Avenue) providing easy access to Central London and the national motorway network

### **ACCOMMODATION**

| WAREHOUSE      | 8,347 sq ft  |
|----------------|--------------|
| OFFICE         | 3,046 sq ft  |
| COMBINED TOTAL | 11,393 sq ft |
|                | (1.058 sa m) |

(All areas are approximate and measured on a Gross External basis)