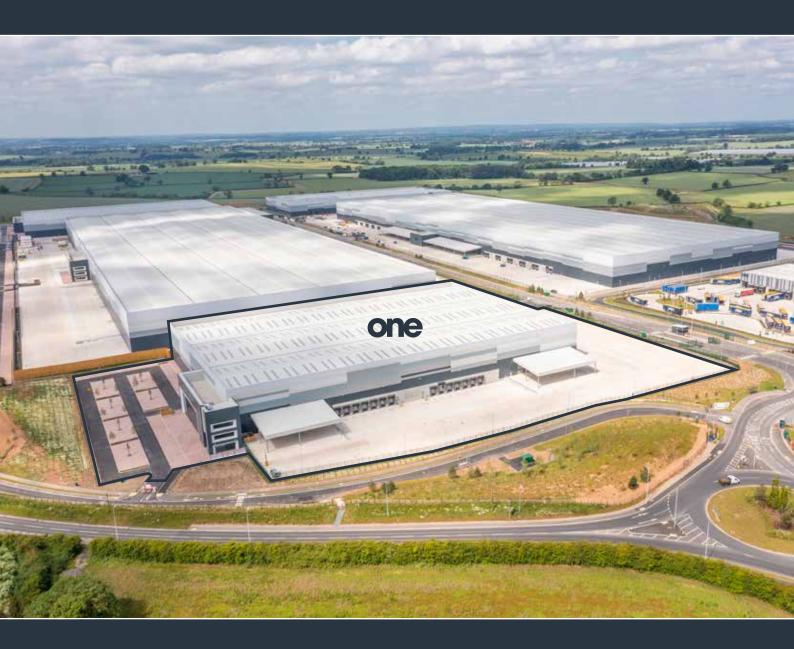

Final Grade A Industrial/Warehouse unit located in the heart of the golden triangle. NOW AVAILABLE

## **A** unique opportunity to be part of an exciting new business estate.

Situated within the heart of the UK's 'Golden Triangle' of logistics, directly off Junction 11 of the M42 motorway, Mercia Park offers a leading warehouse solution for industrial and logistics occupiers.

Energised by 1MVA of power, the last remaining unit offers 215,627 sq ft of Grade-A warehouse and office accommodation, immediately available.

one

39

**HGV SPACES** 

180

**CAR PARKING** 

SPACES

15 METRES EAVES

The Park incorporates new bus routes, cycleways, pedestrian pathways and substantial amenity areas in a parkland setting.

MORE THAN

Mercia Park is situated adjacent Junction 11 of the M42 Motorway within the heart of the golden triangle of logistics.