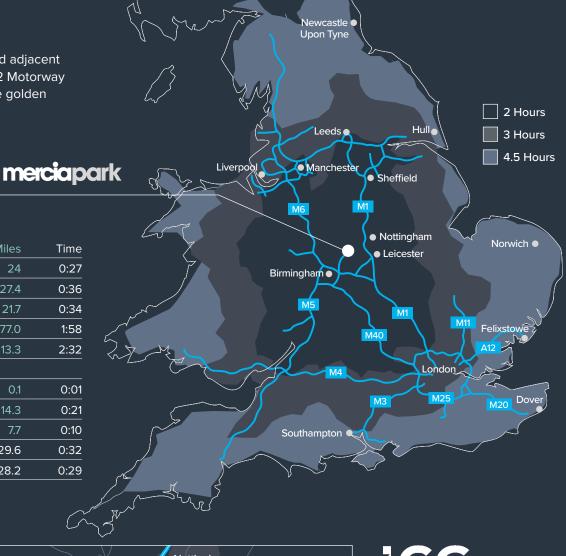

Situated adjacent to the J11 of the M42 motorway network, which connects with the M1, M40, M6 and M6 Toll, the location offers excellent connectivity to the Midlands conurbations of Birmingham, Nottinghamshire and Leicestershire.

At the heart of the 'Golden Triangle' of UK logistics, Mercia Park offers swift access from the north and south to East Midlands and Birmingham International Airports, which lie within a 22-mile radius of the scheme. Meanwhile, rail connections provide streamlined connections to the nearby sites of Hams Hall / Birch Coppice and East Midlands Gateway.

#### J11 M42 APPLEBY MAGNA DE12 8AA

|            | Miles | Time |
|------------|-------|------|
| Birmingham | 24    | 0:27 |
| Nottingham | 27.4  | 0:36 |
| Derby      | 21.7  | 0:34 |
| Manchester | 77.0  | 1:58 |
| London     | 113.3 | 2:32 |
|            |       |      |
| M42        | 0.1   | 0:01 |
| M1         | 14.3  | 0:21 |
| M6         | 7.7   | 0:10 |
| M54        | 29.6  | 0:32 |
| M40        | 28.2  | 0:29 |