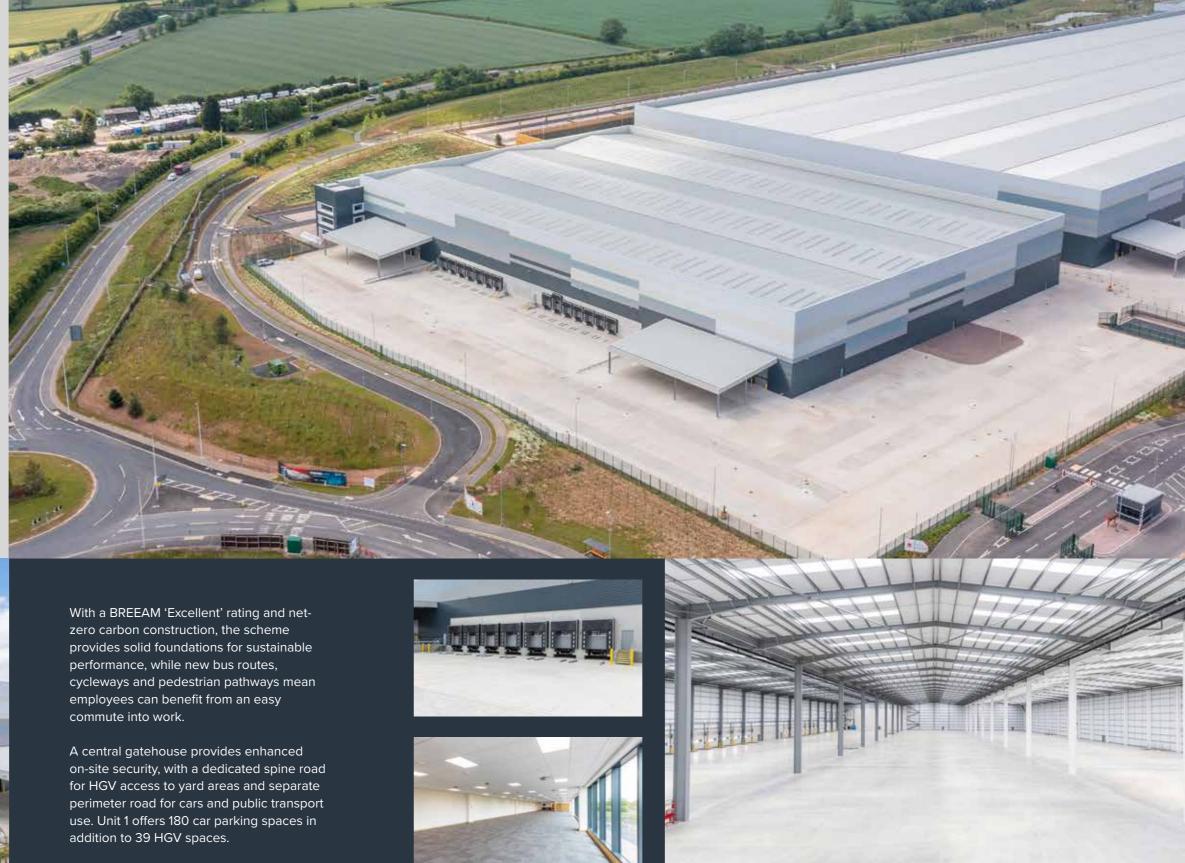

Energised by 1MVA of power, the last remaining unit offers 215,627 sq ft of Grade-A warehouse and office accommodation, immediately available.

one

39

**HGV SPACES** 

180

**CAR PARKING** 

SPACES

15 METRES EAVES

## BREEAM 'Excellent'

15m Eaves

50kNm<sup>2</sup> floor loading

Grade A Office

Set within expansive landscaping, Mercia Park is the UK's largest Net Zero Construction Development and is Net Zero Carbon Ready. Helping occupiers to prioritise energy-efficient, cost-saving and future-proofed operations, the BREEAM 'Excellent' and EPC 'A'-rated design includes reinforced roofing for PV panelling and charging points for electric vehicles.

The Park incorporates new bus routes, cycleways, pedestrian pathways and substantial amenity areas in a parkland setting.

MORE THAN

Mercia Park is situated adjacent Junction 11 of the M42 Motorway within the heart of the golden triangle of logistics.