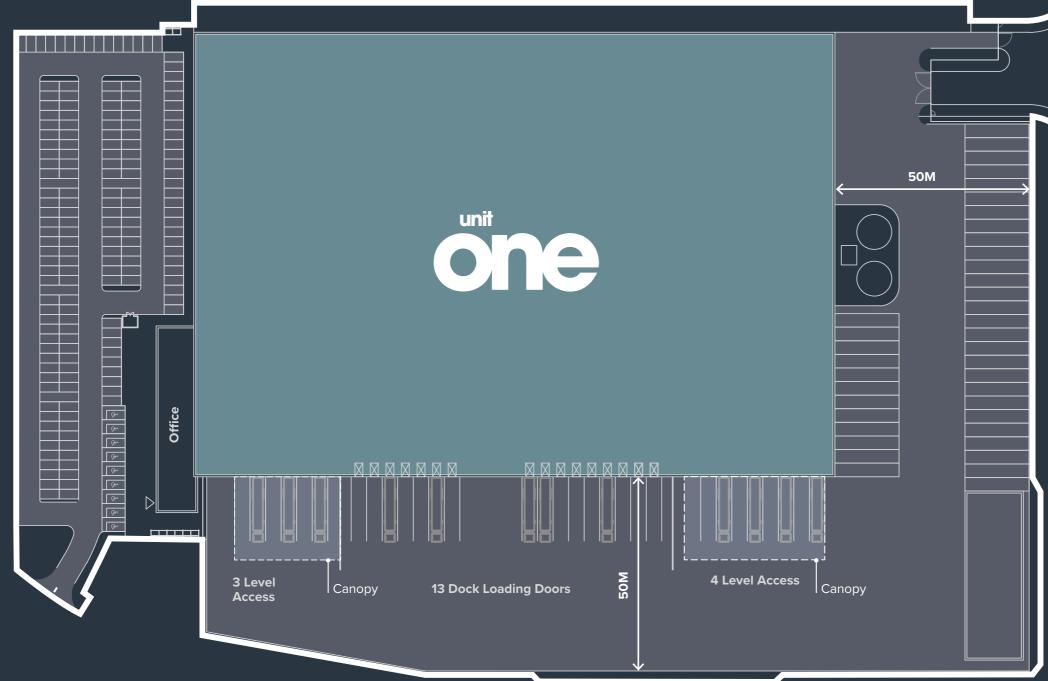

Energised by 1MVA of power, the last remaining unit offers 215,627 sq ft of Grade-A warehouse and office accommodation, immediately available.

one

39

**HGV SPACES** 

180

**CAR PARKING** 

SPACES

15 METRES EAVES

HEIGHT

DOCK LEVEL LOADING DOORS

13

Final high specification unit now available.

| Total               | 215,627 | 20,032 |
|---------------------|---------|--------|
| Three Storey Office | 15,009  | 1,394  |
| Warehouse           | 200,618 | 18,638 |
| unit 1              | SQ FT   | SQ M   |