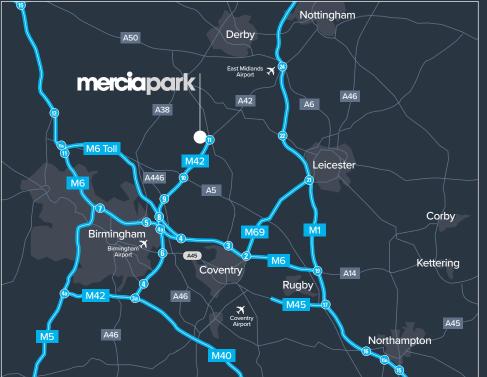

## **A** unique opportunity to be part of an exciting new business estate.

Situated within the heart of the UK's 'Golden Triangle' of logistics, directly off Junction 11 of the M42 motorway, Mercia Park offers a leading warehouse solution for industrial and logistics occupiers.

Situated adjacent to the J11 of the M42 motorway network, which connects with the M1, M40, M6 and M6 Toll, the location offers excellent connectivity to the Midlands conurbations of Birmingham, Nottinghamshire and Leicestershire.

The Park incorporates new bus routes, cycleways, pedestrian pathways and substantial amenity areas in a parkland setting.

MORE THAN

Mercia Park is situated adjacent Junction 11 of the M42 Motorway within the heart of the golden triangle of logistics.