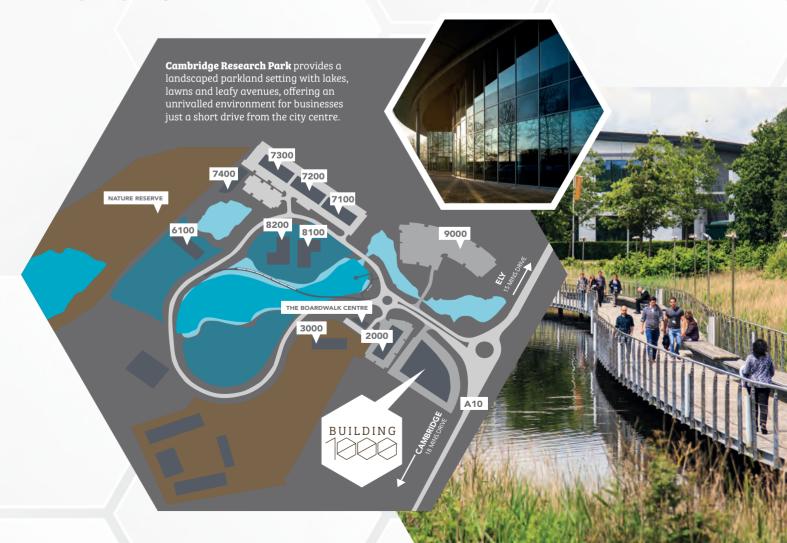

## LOCAL CONNECTIONS

SAT NAV REFERENCE CB25 9PD

4

7.5 9

MINS

10

33

28

signed and produced by **opendesignagency** 

A10/A14 Interchange Cambridge City Centre Ely

BY BUS
Stagecoach Route 9
connects the Park to Waterbeach
Cambridge Drummer Street

All times and distances approximate.