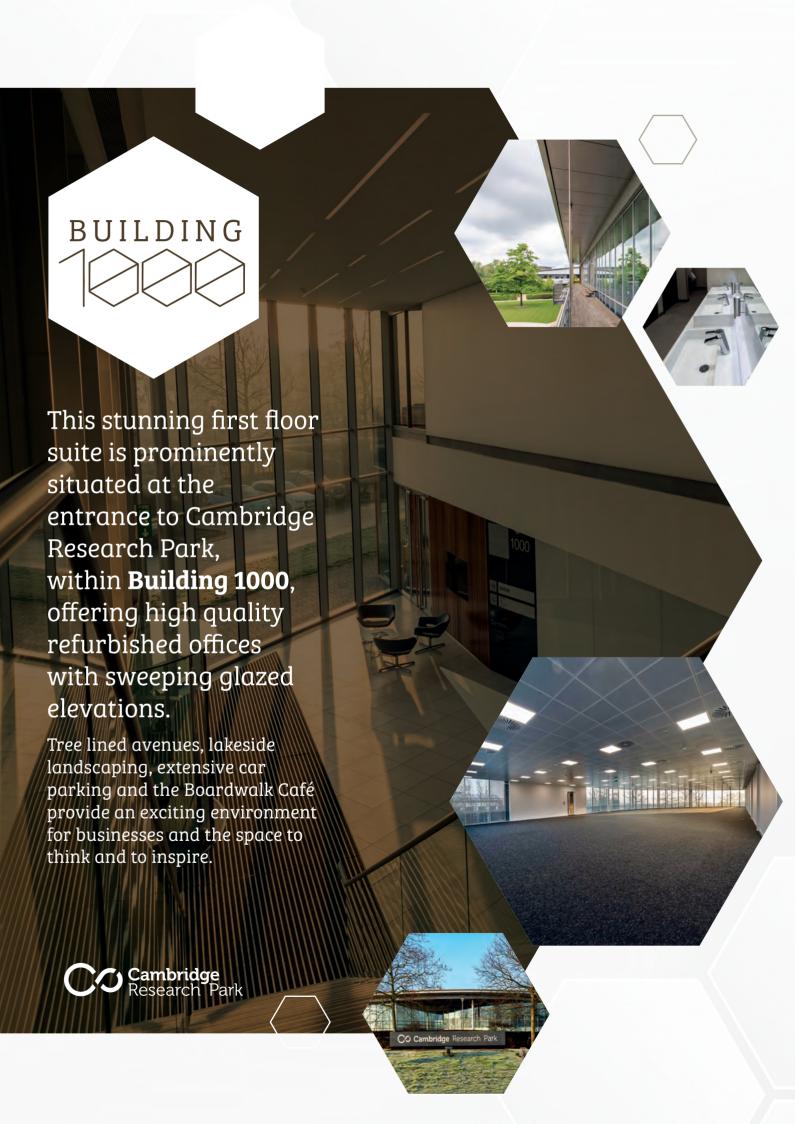

#### **SPECIFICATION**

- Fan coil air conditioning
- Metal tile ceilings with LED lighting with PIR control
- New carpeting
- Full access raised floor
- Stunning double-height reception
- 13 person passenger lift

- New toilets and shower
- Building management system
- Broadband and fibre optic links
- 1.5m planning grid
- 24-hour Park security
- 28 car spaces (1:205 sq ft)