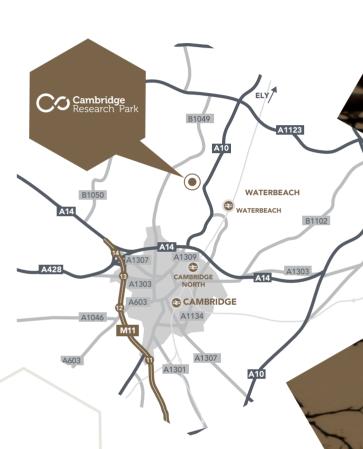

## LOCAL CONNECTIONS

SAT NAV REFERENCE CB25 9PD

4

7.5 9

MINS

10

33

28

signed and produced by **opendesignagency** 

A10/A14 Interchange Cambridge City Centre Ely

BY BUS
Stagecoach Route 9
connects the Park to Waterbeach
Cambridge Drummer Street

All times and distances approximate.