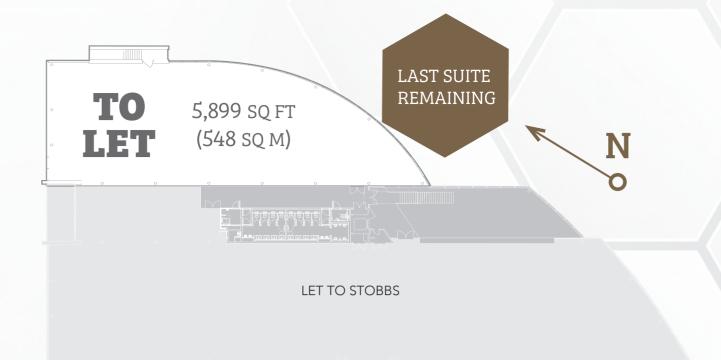

#### **SPECIFICATION**

- Fan coil air conditioning
- Metal tile ceilings with LED lighting with PIR control
- New carpeting
- Full access raised floor
- Stunning double-height reception
- 13 person passenger lift

- New toilets and shower
- Building management system
- Broadband and fibre optic links
- 1.5m planning grid
- 24-hour Park security
- 28 car spaces (1:205 sq ft)







## LOCAL CONNECTIONS

SAT NAV REFERENCE CB25 9PD



4

7.5 9

MINS

10

33

28

signed and produced by **opendesignagency** 

A10/A14 Interchange Cambridge City Centre Ely

BY BUS
Stagecoach Route 9
connects the Park to Waterbeach
Cambridge Drummer Street

All times and distances approximate.

### TERMS

Available for a term by arrangement.

## **EPC RATING**

EPC rating of C-60. Details available on request.