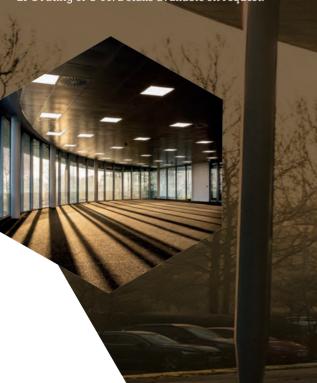

#### **SPECIFICATION**

- Fan coil air conditioning
- Metal tile ceilings with LED lighting with PIR control
- New carpeting
- Full access raised floor
- Stunning double-height reception
- 13 person passenger lift

- New toilets and shower
- Building management system
- Broadband and fibre optic links
- 1.5m planning grid
- 24-hour Park security
- 28 car spaces (1:205 sq ft)