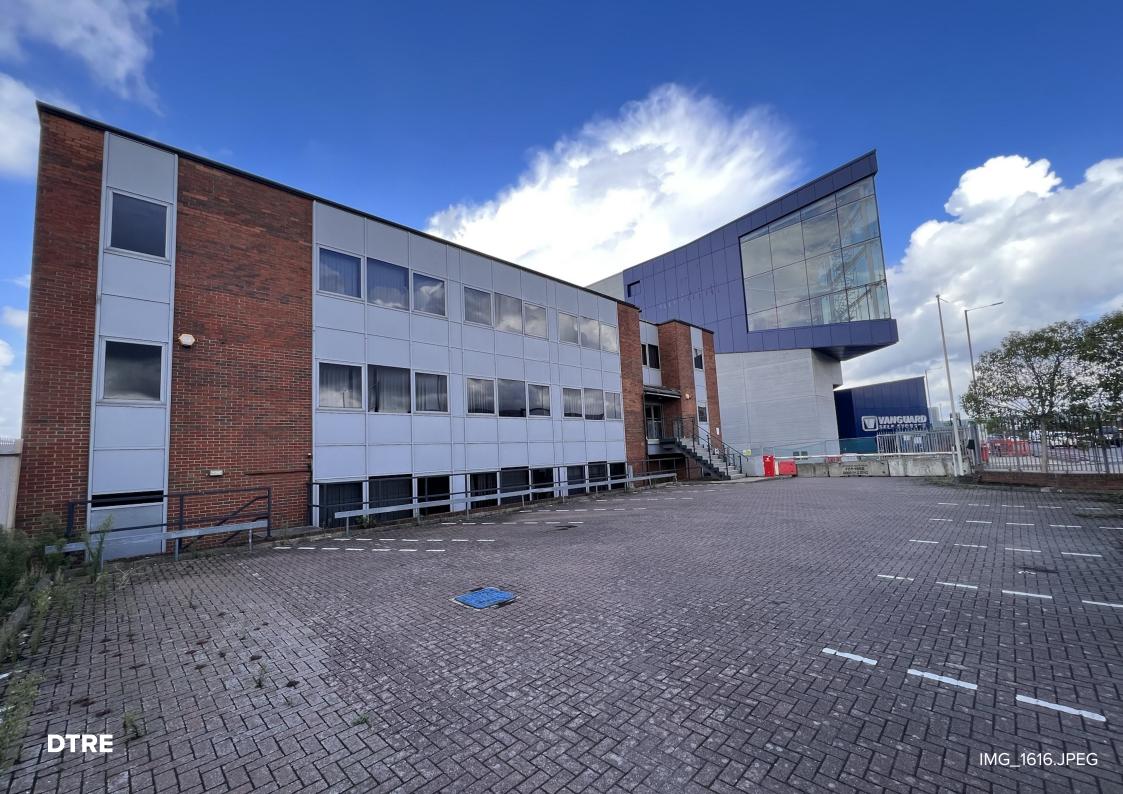

#### Description

The unit occupies a site of approximately 0.88 acres fronting the A406 North Circular Road. Unit 717A benefits from a minimum eaves height of 8m rising to 10m, and and goods lift with 1,000 loading capacity. The unit benefits from two ground level loading doors and a dedicated yard to the rear in addition to the front yard with up to 25 allocated parking spaces.

# Description

The unit occupies a site of approximately 0.88 acres fronting the A406 North Circular Road. Unit 717A benefits from a minimum eaves height of 8m rising to 10m, and and goods lift with 1,000 loading capacity. The unit benefits from two ground level loading doors and a dedicated yard to the rear in addition to the front yard with up to 25 allocated parking spaces.