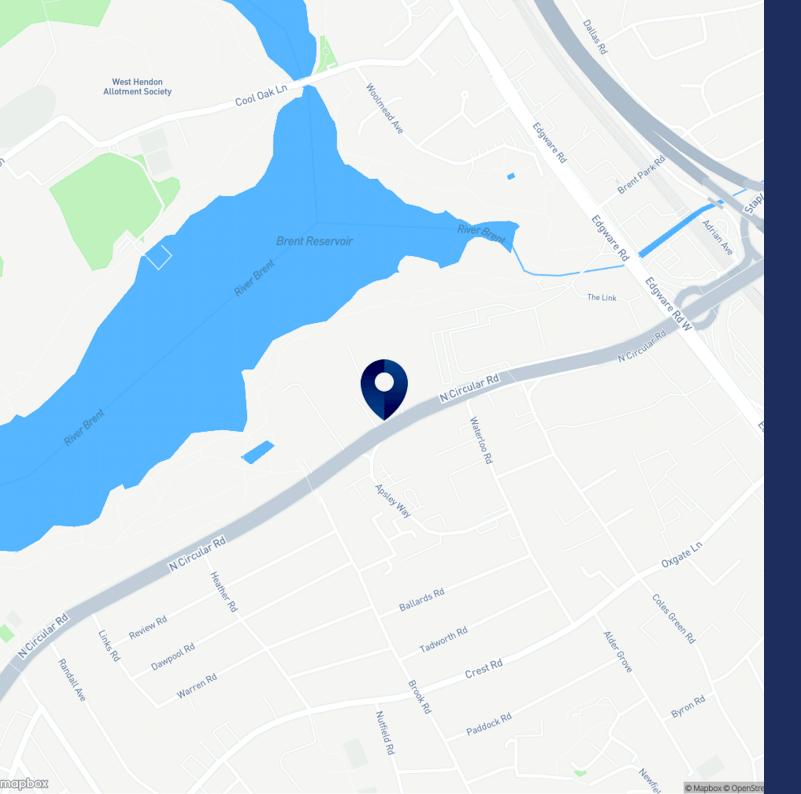

### Location

The unit sits within an excellent location in North West London and benefits from direct access to the A406 North Circular Road. It is well positioned to access and service North, North West, West and Central London and has good access to several arterial routes including the M1, A41 and A40.

# Location

The unit sits within an excellent location in North West London and benefits from direct access to the A406 North Circular Road. It is well positioned to access and service North, North West, West and Central London and has good access to several arterial routes including the M1, A41 and A40.