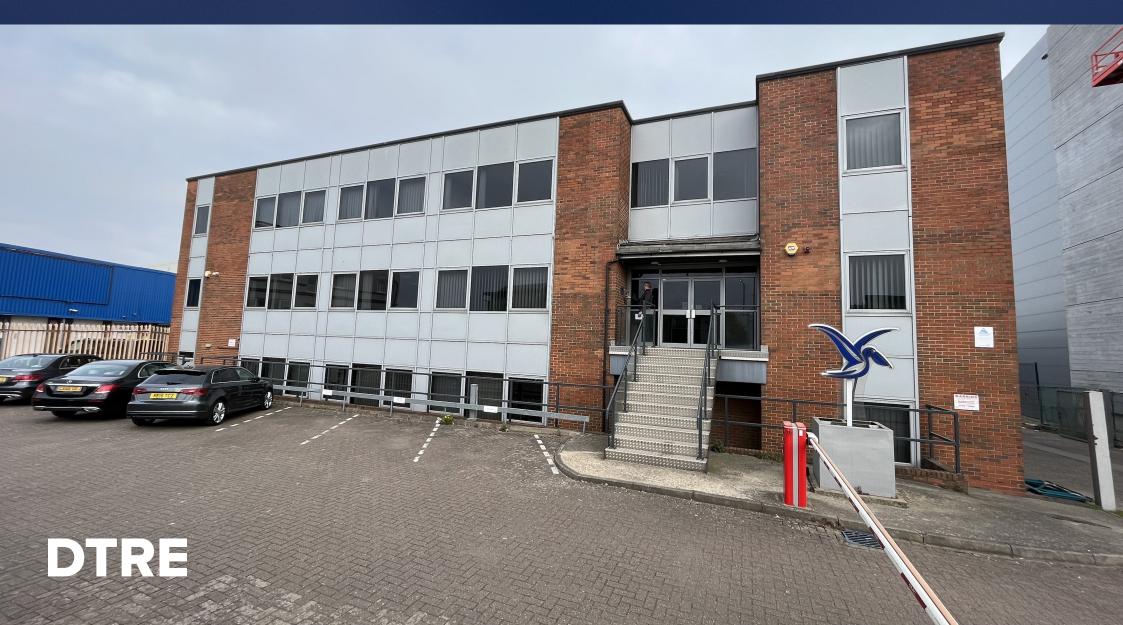

# TO LET

717A, North Circular Road, London, NW2 7AH

36,253 sq ft 3,368.01 sq m

Prominent industrial unit fronting the North Circular Road with ability to secure yard

#### Description

The unit occupies a site of approximately 0.88 acres fronting the A406 North Circular Road. Unit 717A benefits from a minimum eaves height of 8m rising to 10m, and and goods lift with 1,000 loading capacity. The unit benefits from two ground level loading doors and a dedicated yard to the rear in addition to the front yard with up to 25 allocated parking spaces.

# Description

The unit occupies a site of approximately 0.88 acres fronting the A406 North Circular Road. Unit 717A benefits from a minimum eaves height of 8m rising to 10m, and and goods lift with 1,000 loading capacity. The unit benefits from two ground level loading doors and a dedicated yard to the rear in addition to the front yard with up to 25 allocated parking spaces.