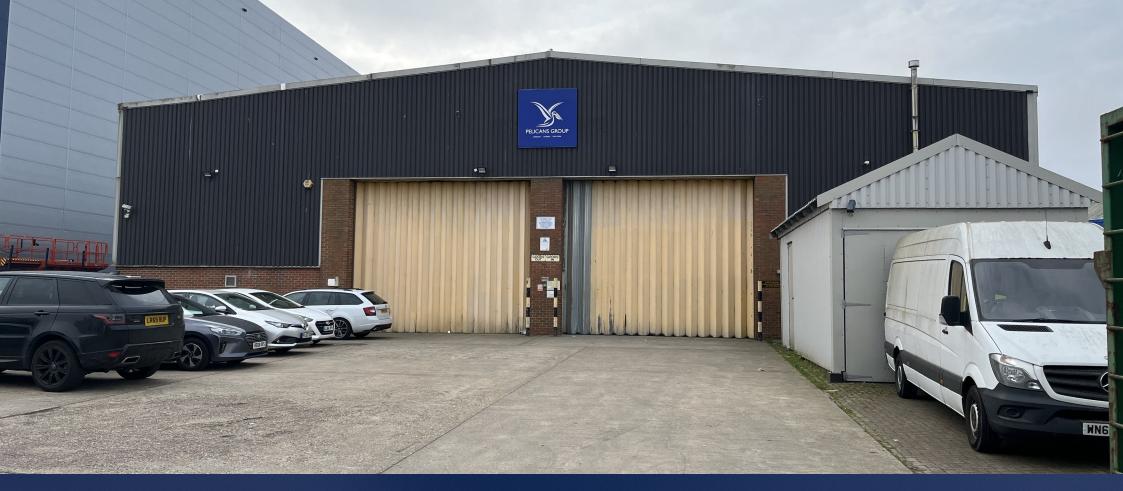

# TO LET

717A, North Circular Road, London, NW2 7AH

36,253 sq ft 3,368.01 sq m

Prominent industrial unit fronting the North Circular Road with ability to secure yard

#### Description

The unit occupies a site of approximately 0.88 acres fronting the A406 North Circular Road. Unit 717A benefits from a minimum eaves height of 8m rising to 10m, and and goods lift with 1,000 loading capacity. The unit benefits from two ground level loading doors and a dedicated yard to the rear in addition to the front yard with up to 25 allocated parking spaces.

# Description

The unit occupies a site of approximately 0.88 acres fronting the A406 North Circular Road. Unit 717A benefits from a minimum eaves height of 8m rising to 10m, and and goods lift with 1,000 loading capacity. The unit benefits from two ground level loading doors and a dedicated yard to the rear in addition to the front yard with up to 25 allocated parking spaces.