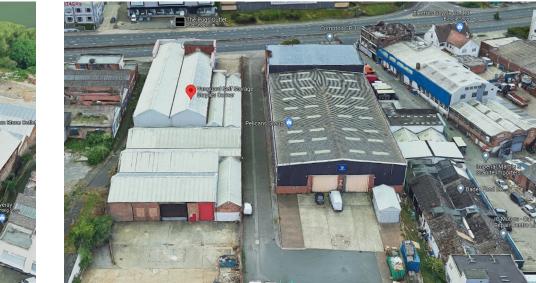

### Location

The unit sits within an excellent location in North West London and benefits from direct access to the A406 North Circular Road. It is well positioned to access and service North, North West, West and Central London and has good access to several arterial routes including the M1, A41 and A40.

# Location

The unit sits within an excellent location in North West London and benefits from direct access to the A406 North Circular Road. It is well positioned to access and service North, North West, West and Central London and has good access to several arterial routes including the M1, A41 and A40.