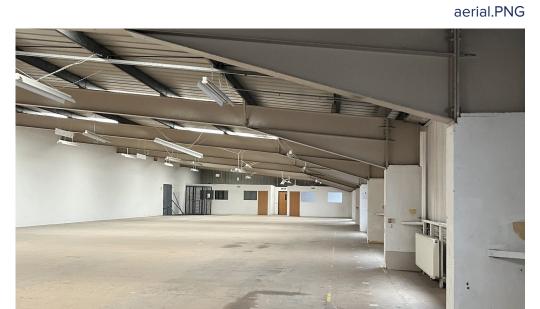

#### Description

The unit occupies a site of approximately 0.88 acres fronting the A406 North Circular Road. Unit 717A benefits from a minimum eaves height of 8m rising to 10m, and and goods lift with 1,000 loading capacity. The unit benefits from two ground level loading doors and a dedicated yard to the rear in addition to the front yard with up to 25 allocated parking spaces.

# Description

The unit occupies a site of approximately 0.88 acres fronting the A406 North Circular Road. Unit 717A benefits from a minimum eaves height of 8m rising to 10m, and and goods lift with 1,000 loading capacity. The unit benefits from two ground level loading doors and a dedicated yard to the rear in addition to the front yard with up to 25 allocated parking spaces.