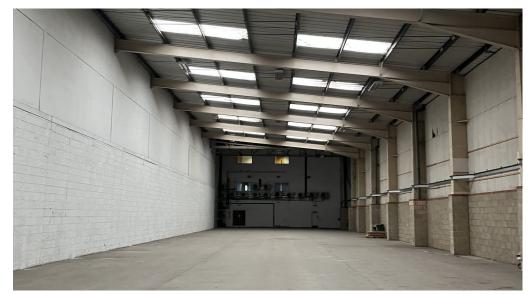

#### Description

The unit occupies a site of approximately 0.88 acres fronting the A406 North Circular Road. Unit 717A benefits from a minimum eaves height of 8m rising to 10m, and and goods lift with 1,000 loading capacity. The unit benefits from two ground level loading doors and a dedicated yard to the rear in addition to the front yard with up to 25 allocated parking spaces.

# Description

The unit occupies a site of approximately 0.88 acres fronting the A406 North Circular Road. Unit 717A benefits from a minimum eaves height of 8m rising to 10m, and and goods lift with 1,000 loading capacity. The unit benefits from two ground level loading doors and a dedicated yard to the rear in addition to the front yard with up to 25 allocated parking spaces.