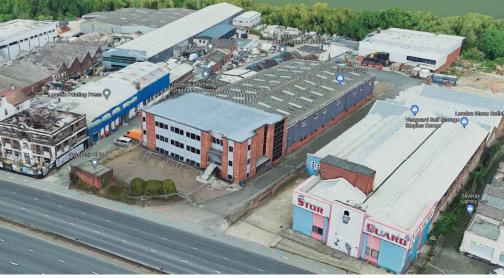

### Location

The unit sits within an excellent location in North West London and benefits from direct access to the A406 North Circular Road. It is well positioned to access and service North, North West, West and Central London and has good access to several arterial routes including the M1, A41 and A40.

# Location

The unit sits within an excellent location in North West London and benefits from direct access to the A406 North Circular Road. It is well positioned to access and service North, North West, West and Central London and has good access to several arterial routes including the M1, A41 and A40.