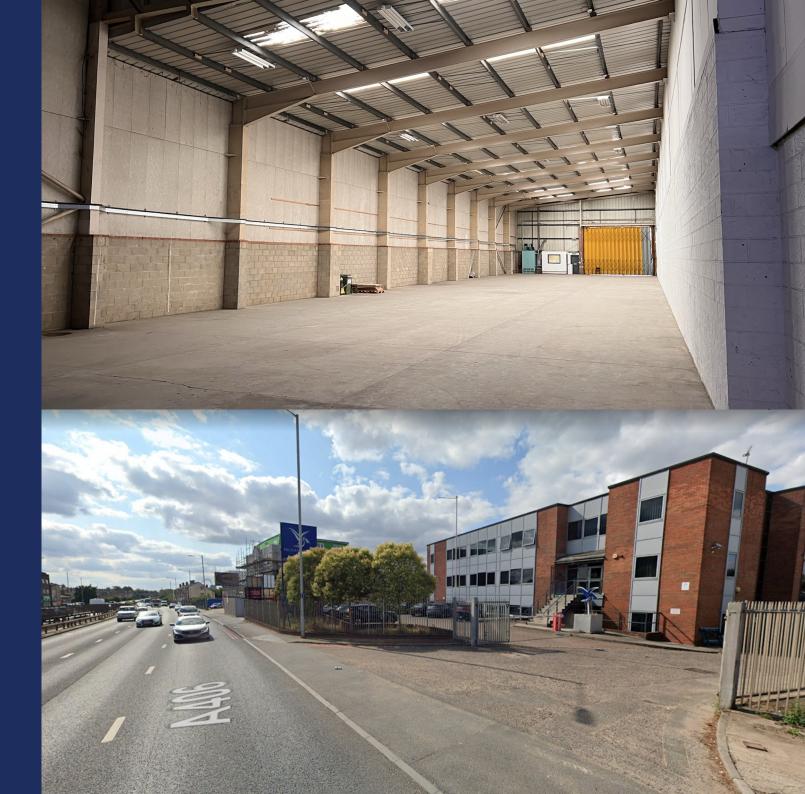

#### Description

The unit occupies a site of approximately 0.88 acres fronting the A406 North Circular Road. Unit 717A benefits from a minimum eaves height of 8m rising to 10m, and and goods lift with 1,000 loading capacity. The unit benefits from two ground level loading doors and a dedicated yard to the rear in addition to the front yard with up to 25 allocated parking spaces.

# Description

The unit occupies a site of approximately 0.88 acres fronting the A406 North Circular Road. Unit 717A benefits from a minimum eaves height of 8m rising to 10m, and and goods lift with 1,000 loading capacity. The unit benefits from two ground level loading doors and a dedicated yard to the rear in addition to the front yard with up to 25 allocated parking spaces.