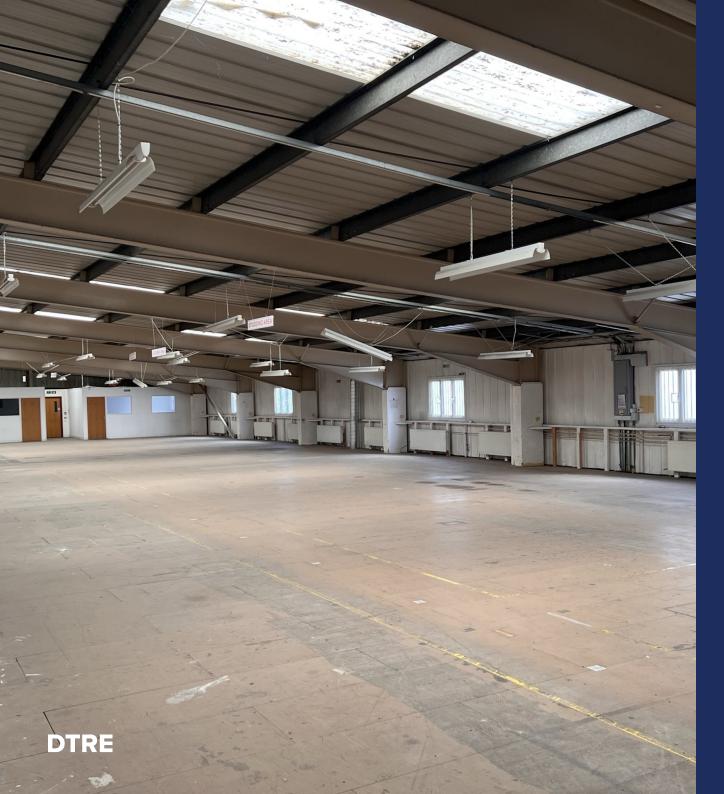

#### Description

The unit occupies a site of approximately 0.88 acres fronting the A406 North Circular Road. Unit 717A benefits from a minimum eaves height of 8m rising to 10m, and and goods lift with 1,000 loading capacity. The unit benefits from two ground level loading doors and a dedicated yard to the rear in addition to the front yard with up to 25 allocated parking spaces.

# Description

The unit occupies a site of approximately 0.88 acres fronting the A406 North Circular Road. Unit 717A benefits from a minimum eaves height of 8m rising to 10m, and and goods lift with 1,000 loading capacity. The unit benefits from two ground level loading doors and a dedicated yard to the rear in addition to the front yard with up to 25 allocated parking spaces.