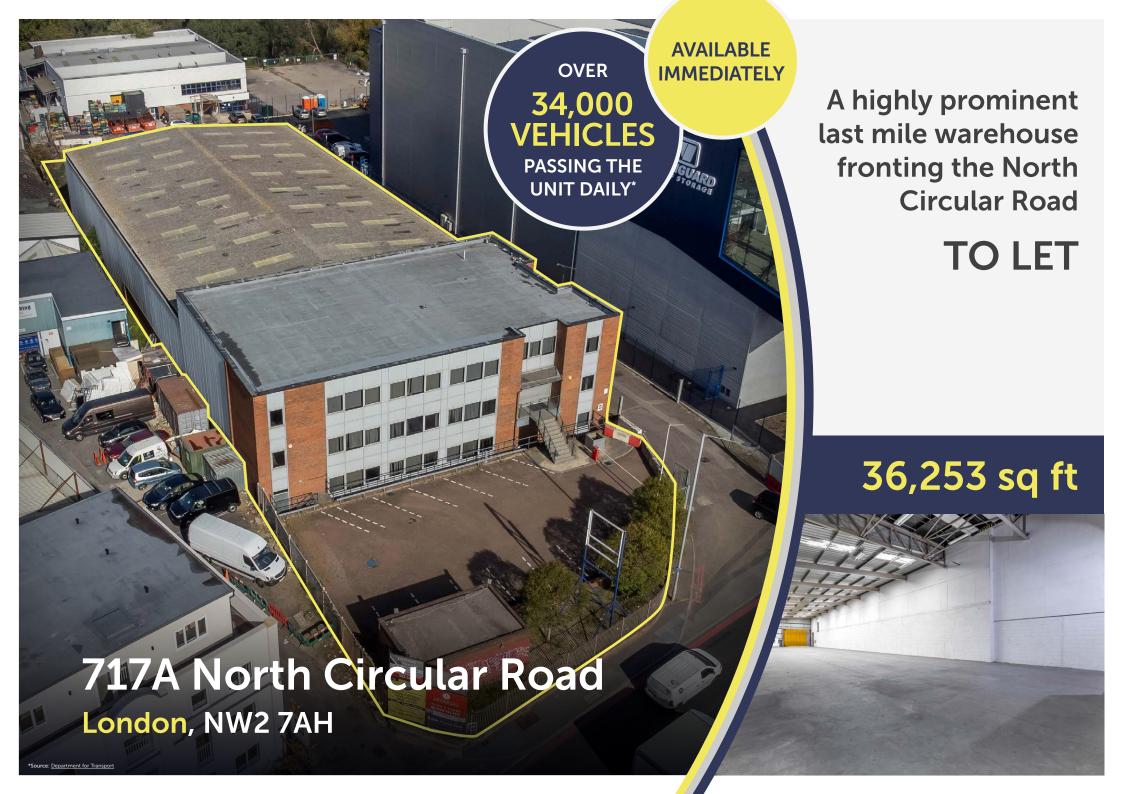

# Description

The detached unit fronts the North Cicular road close to Junction 1 of the M1, offering a highly prominent, North West London location. The site is 0.88 acres (0.35 hectare) with a total floor area of 36,253 sq ft (3,372 sq m). Currently, it has B8 planning permission with applications out for B2 and E Class (which includes B1c).

717A North Circular Road