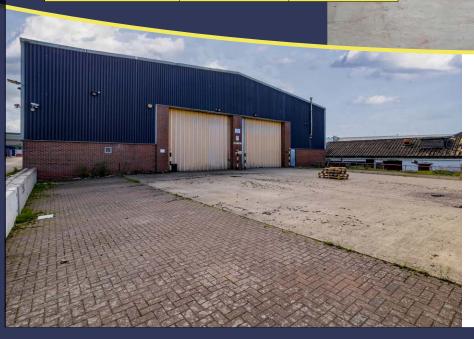

# **Specification**

250 KVA power\*

Minimum eaves height 6.5m rising to 8.0m

2 ground level loading doors

Dedicated car parking for up to 25 cars

Ability to secure the yard

Goods lift with 1,000 kg loading capacity