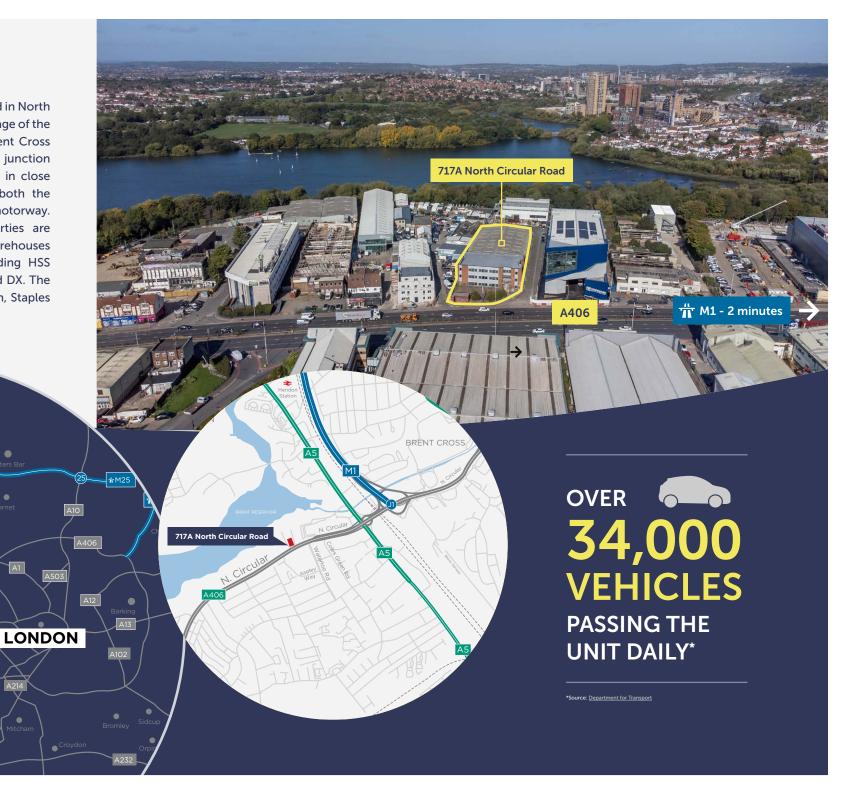

## Location

#M25

The property is extremely well located in North West London on the east bound carriage of the North Circular Road just west of Brent Cross and less than half a mile distance to junction 1 of the M1. In addition, the A40 is in close proximity and provides access to both the M40 and Junction 16 of the M25 motorway. The immediate surrounding properties are typically industrial, trade or retail warehouses with notable local occupiers including HSS Hire, Vitabiotics, Vanguard, Selco and DX. The popular out of town retail destination, Staples Corner, is located close by.