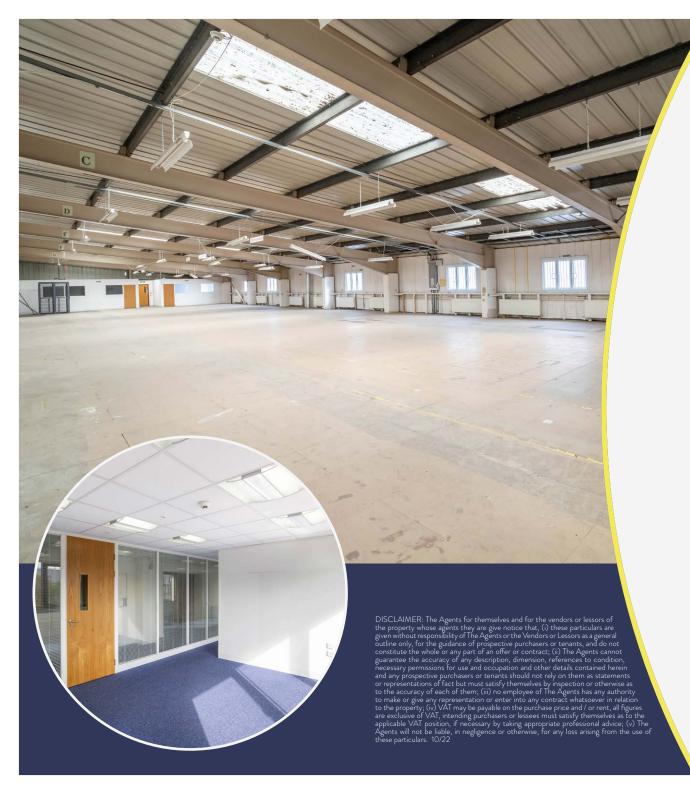

## Accommodation

The unit comprises of the following GEA:

| Main Warehouse      | 21,900 sq ft | 2,034.6 sq m |
|---------------------|--------------|--------------|
| Frist floor Office  | 2,180 sq ft  | 202.5 sq m   |
| Second Floor Office | 2,611 sq ft  | 247.2 sq m   |
| TOTAL               | 26,691 sq ft | 2,483.7 sq m |
| Mezzanine           | 9,562 sq ft  | 888.3 sq m   |
| Grand Total         | 36,253 sq ft | 3,372 sq m   |

# **Specification**

250 KVA power\*

Minimum eaves height 6.5m rising to 8.0m

2 ground level loading doors

Dedicated car parking for up to 25 cars

Ability to secure the yard

Goods lift with 1,000 kg loading capacity