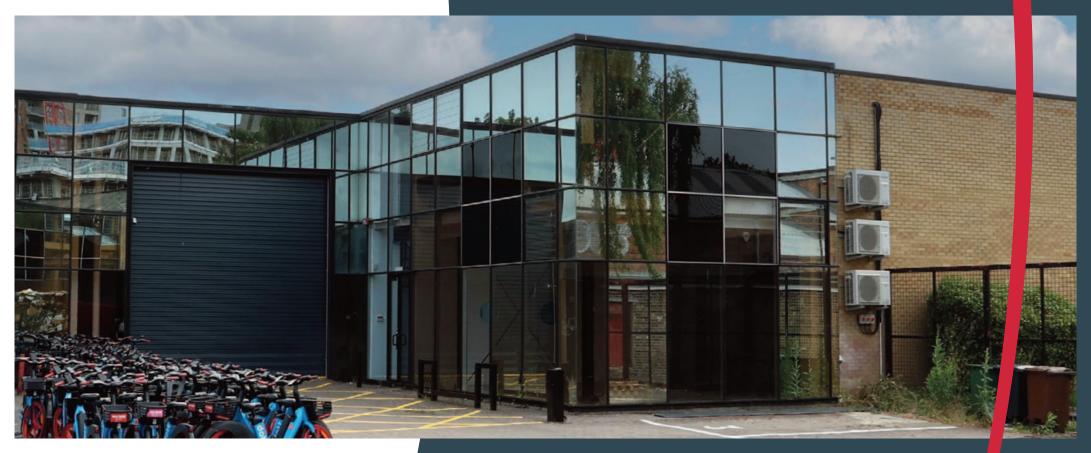

# UNIT 3 BITTERN PLACE

WOOD GREEN | LONDON | N22 6TP

Modern warehouse unit with offices

To Let Fully Refurbished

6,600 sq ft (613 sq m)

## Description

Bittern Place comprises 4 modern warehouse units. Unit 3, which has recently been fully refurbished, is a semi-detached unit of steel frame construction with brickwork on two elevations and glazing to the front elevation.