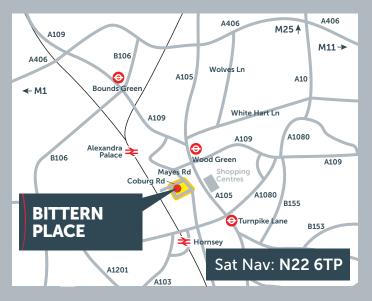

#### Location

Bittern Place is located off Coburg Road, which links with Mayes Road to the east. The A105 High Road and Bounds Green Road provide access to the A406 North Circular 1 mile to the north.

Public transport is excellent with the area being served by Wood Green and Turnpike Lane Underground Stations (Zone 3), with Alexandra Palace and Hornsey Overground Stations being nearby.