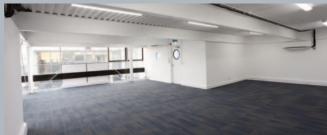

#### **OFFICES**

- Cat 3 lighting
- Perimeter trunking
- Convector heating
- WC's on ground and first floor

The unit provides clear span open warehouse space with excellent natural light being accessed via a roller shutter door and first floor offices with a separate personnel entrance.