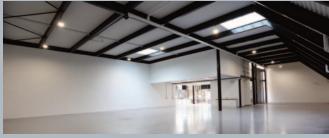

#### **WAREHOUSE**

- Clear span space
- 5.8m clear height (maximum)
- Roller shutter loading door
- 3 phase electricity & gas supply
- 6 Parking spaces
- High bay lighting

The unit provides clear span open warehouse space with excellent natural light being accessed via a roller shutter door and first floor offices with a separate personnel entrance.