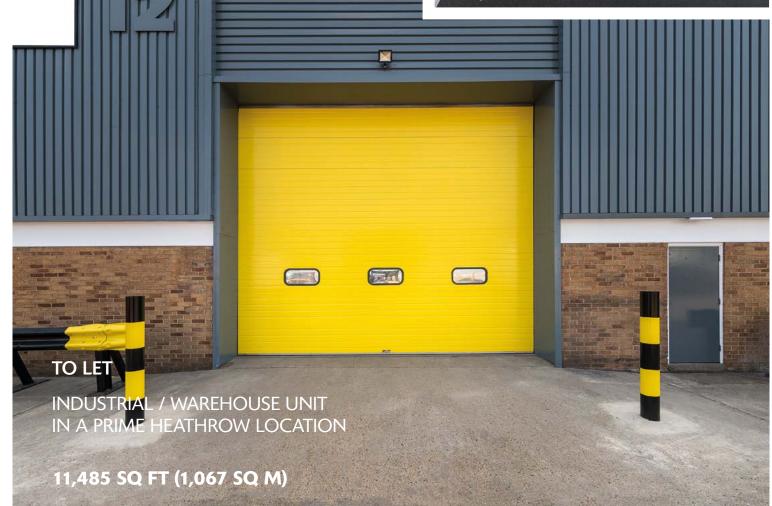

## TO BE REFURBISHED AVAILABLE Q3 – Q4 2022

# UNIT 12 HEATHROW INTERNATIONAL TRADING ESTATE

## HEATHROW TW4 6HB

SEGRO.com/heathrow

0

Just 3.6 miles from Heathrow Cargo Centre

Close proximity to the M4 providing easy access to Central London and the national motorway network

24-hour on-site security

### ACCOMMODATION

| WAREHOUSE           | 10,180 sq ft                 |
|---------------------|------------------------------|
| GROUND FLOOR OFFICE | 1,305 sq ft                  |
| TOTAL               | 11,485 sq ft<br>(1,067 sq m) |