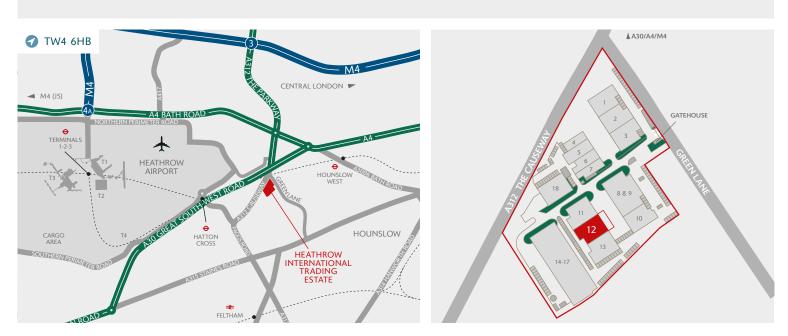

## HEATHROW TW4 6HB

SEGRO.com/heathrow

0

Just 3.6 miles from Heathrow Cargo Centre

Close proximity to the M4 providing easy access to Central London and the national motorway network

24-hour on-site security

## DISTANCES

| HATTON CROSS STATION        | 1.3 miles  |
|-----------------------------|------------|
| M4 (JUNCTION 3)             | 1.7 miles  |
| HEATHROW TERMINAL 4         | 2.4 miles  |
| HEATHROW CARGO CENTRE       | 3.6 miles  |
| HEATHROW TERMINALS 1, 2 & 3 | 3.6 miles  |
| M25 (JUNCTION 15)           | 5.3 miles  |
| M1 (JUNCTION 1)             | 13.0 miles |
| CENTRAL LONDON              | 15.4 miles |
|                             |            |

Source: Google maps