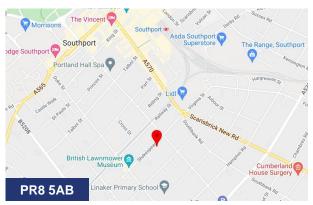

#### Location

The property occupies a prominent location fronting Shakespeare Street, close to Southport town centre.

The surrounding area is largely residential with Shakespeare Street being the local centre with shops, cafes etc. The street was highlighted recently in a local newspaper as being a "bustling road with real finds and services". Shakespeare Street is a main bus route, being of mixed use, predominantly retail and business services, as well as being home to the newly constructed Salvation Army Headquarters. Shakespeare Street leads to the A570 Eastbank Street which in turn leads to Lord Street and Southport town centre, approximately ½ mile north west of the subject property.