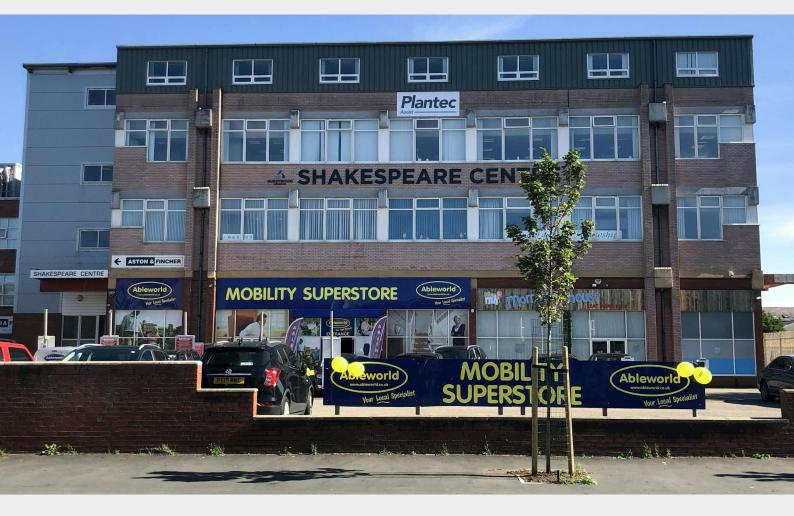

# The Shakespeare Centre, Retail., 45-51 Shakespeare Street, Southport, PR8 5AB

The property is situated on Shakespeare street within Southport town centre.

| Tenure         | To Let                    |
|----------------|---------------------------|
| Available Size | 1,952 sq ft / 181.35 sq m |
| Rent           | £1,301 per month          |
| Service Charge | Upon Enquiry              |
| EPC Rating     | Upon Enquiry              |

### Description

The property comprises a detached four-storey office building built originally in the late 1960's/1970's of framed construction. Externally, it is phased with brick and benefits from UPVC double glazing. Internally the property is divided on each floor into a multi-let office building.

#### Location

The property occupies a prominent location fronting Shakespeare Street, close to Southport town centre.

The surrounding area is largely residential with Shakespeare Street being the local centre with shops, cafes etc. The street was highlighted recently in a local newspaper as being a "bustling road with real finds and services". Shakespeare Street is a main bus route, being of mixed use, predominantly retail and business services, as well as being home to the newly constructed Salvation Army Headquarters. Shakespeare Street leads to the A570 Eastbank Street which in turn leads to Lord Street and Southport town centre, approximately ½ mile north west of the subject property.