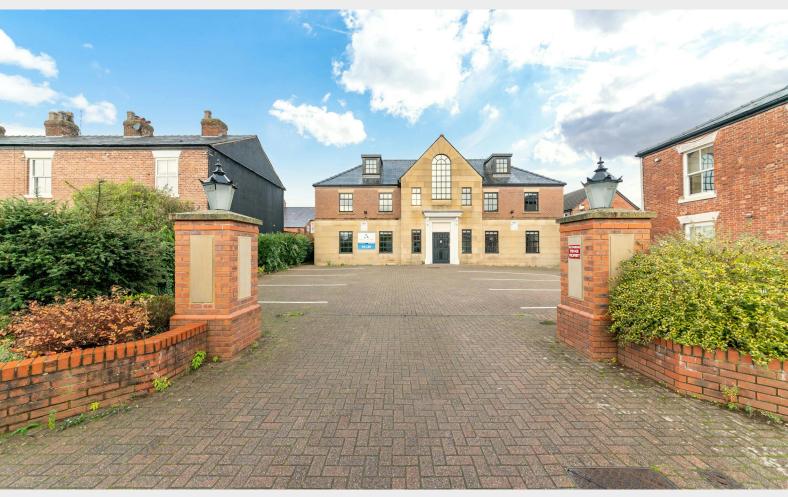

# Windsor House, 6 Windsor Way, Knutsford, WA16 6JB Modern building in the heart of Knutsford town centre.

| Tenure         | To Let / For Sale                         |
|----------------|-------------------------------------------|
| Available Size | 300 to 3,686 sq ft / 27.87 to 342.44 sq m |
| EPC Rating     | Upon Enquiry                              |

#### Description

The 3,686 SQ.FT office building offers excellent and modern space located at the ground, first and second floors which are accessed via an impressive reception hall and feature stairwell, the building offers parking for up to 15 people.