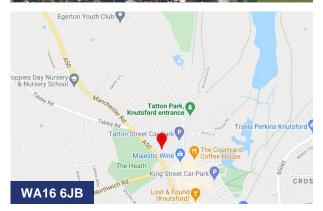

#### Location

Windsor House is located in Knutsford which is a well known and affluent Cheshire town. The building is located on Windsor Way just off the main road A50 Manchester Road, near the Northwich Road roundabout and is within easy walking distance of the town's retail, leisure, and parking amenities.