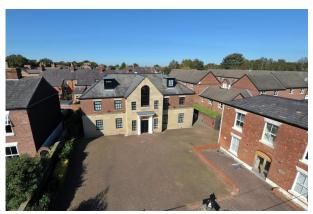

# Windsor House, 6 Windsor Way, Knutsford, WA16 6JB Modern building in the heart of Knutsford town centre.

| Tenure         | To Let / For Sale                         |
|----------------|-------------------------------------------|
| Available Size | 300 to 3,686 sq ft / 27.87 to 342.44 sq m |
| EPC Rating     | Upon Enquiry                              |

#### Description

The 3,686 SQ.FT office building offers excellent and modern space located at the ground, first and second floors which are accessed via an impressive reception hall and feature stairwell, the building offers parking for up to 15 people.