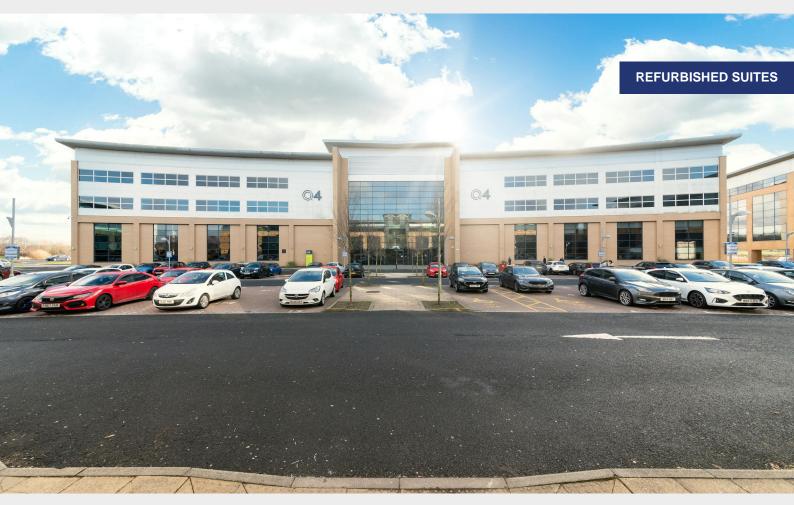

# Q4 | Quorum Business Park, Longbenton, Newcastle, NE128EZ

Grade A Office Space available at Quorum Business Park. Quarter, Half, and Whole floor plates available with fit-out included.

| Tenure         | To Let                                             |  |  |
|----------------|----------------------------------------------------|--|--|
| Available Size | 12,000 to 72,000 sq ft / 1,114.84 to 6,689.02 sq m |  |  |
| Rent           | £7 per sq ft                                       |  |  |
| Business Rates | Upon Enquiry                                       |  |  |
| EPC Rating     | Upon Enquiry                                       |  |  |

### Description

The property comprises a detached modern office building constructed in 2004 of steel-framed construction with part brick, part glazed elevations under a shallow pitched insulated composite sheet roof.