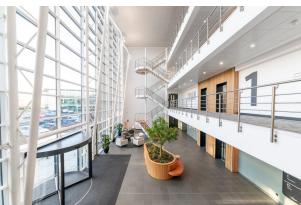

### Description

The property comprises a detached modern office building constructed in 2004 of steel-framed construction with part brick, part glazed elevations under a shallow pitched insulated composite sheet roof.

The accommodation is arranged over ground and three upper floors, the accommodation is open plan and allows space from 12,000 -48,634sqft.

Car parking spaces are provided at a ratio of 1 per 250sqft.