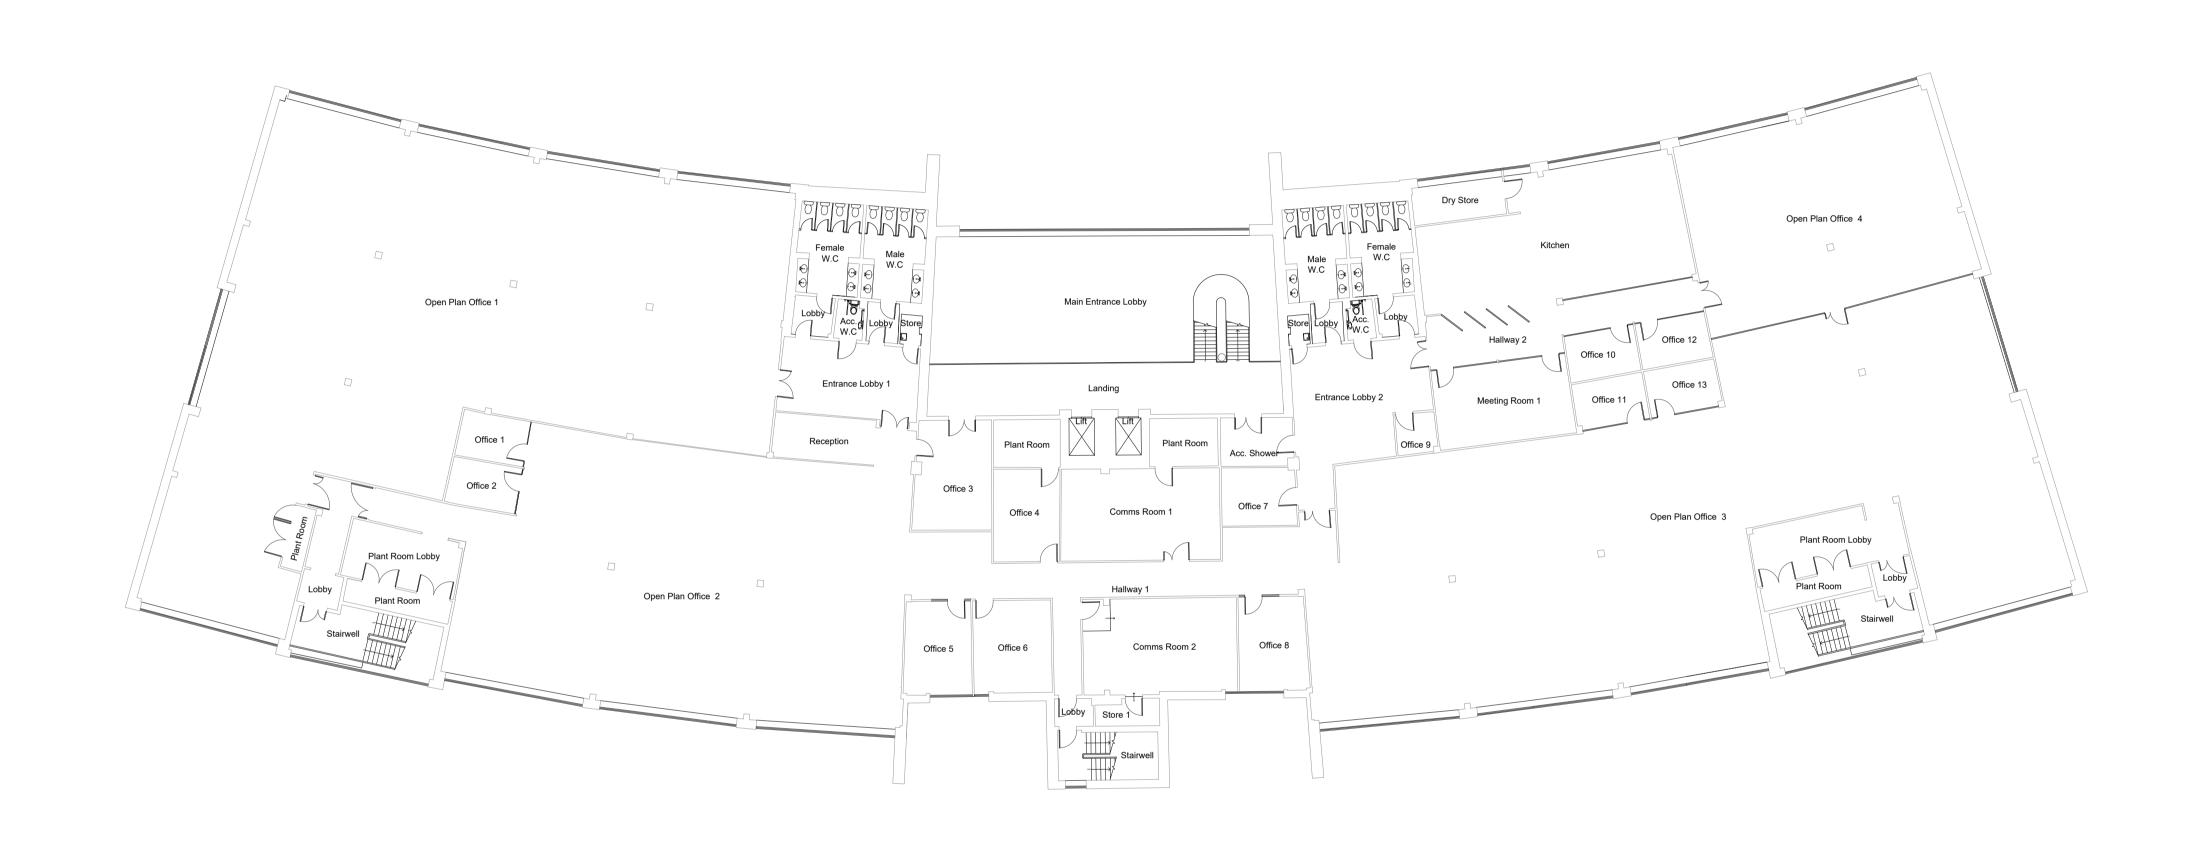

All dimensions must be checked on site prior to commencement of the works. Any inconsistencies to be brought to the attention of the CA.

EXISTING SECOND FLOOR PLAN SCALE - 1:200 @ A1

Q4 QUORUM BUSINESS PARK for HURSTWOOD HOLDINGS

Title
Existing Second Floor Plans

| Drawing no.  | Revision |
|--------------|----------|
| H24010024/02 | Α        |
|              |          |