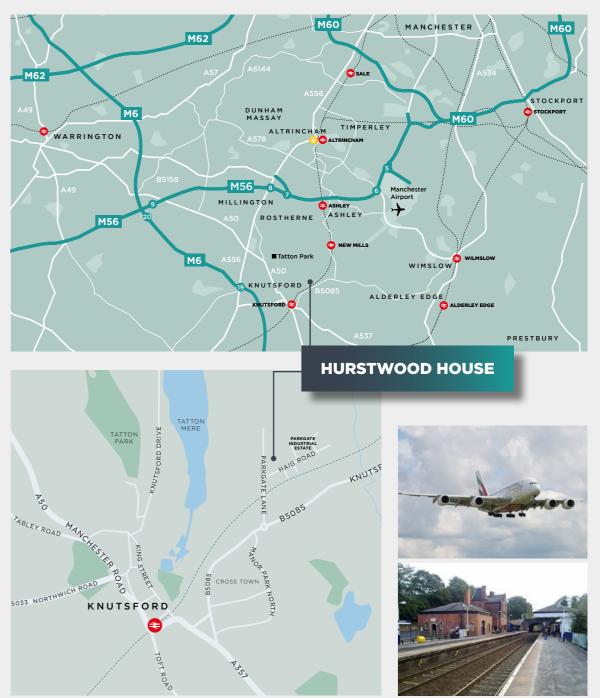

#### **LOCATION**

Knutsford is a desirable town located 14 miles south west of Manchester. It benefits from excellent motorway access to both the M6 and M56, the latter giving easy access to Manchester Airport. The town is popular due to its independent shops / quality restaurants as well as the proximity of the Tatton Park estate.

The property is located at the entrance to the Parkgate Industrial Estate and is accessed via Haig Road. Parkgate Industrial Estate provides a mix of industrial, warehousing and office accommodation. The property lies approx 1.5 miles from Knutsford town centre and only 1 mile from Knutsford train station. The estate provides a business park environment close to Tatton Country Park, whilst Manchester International Airport is just 9 miles away from the site.