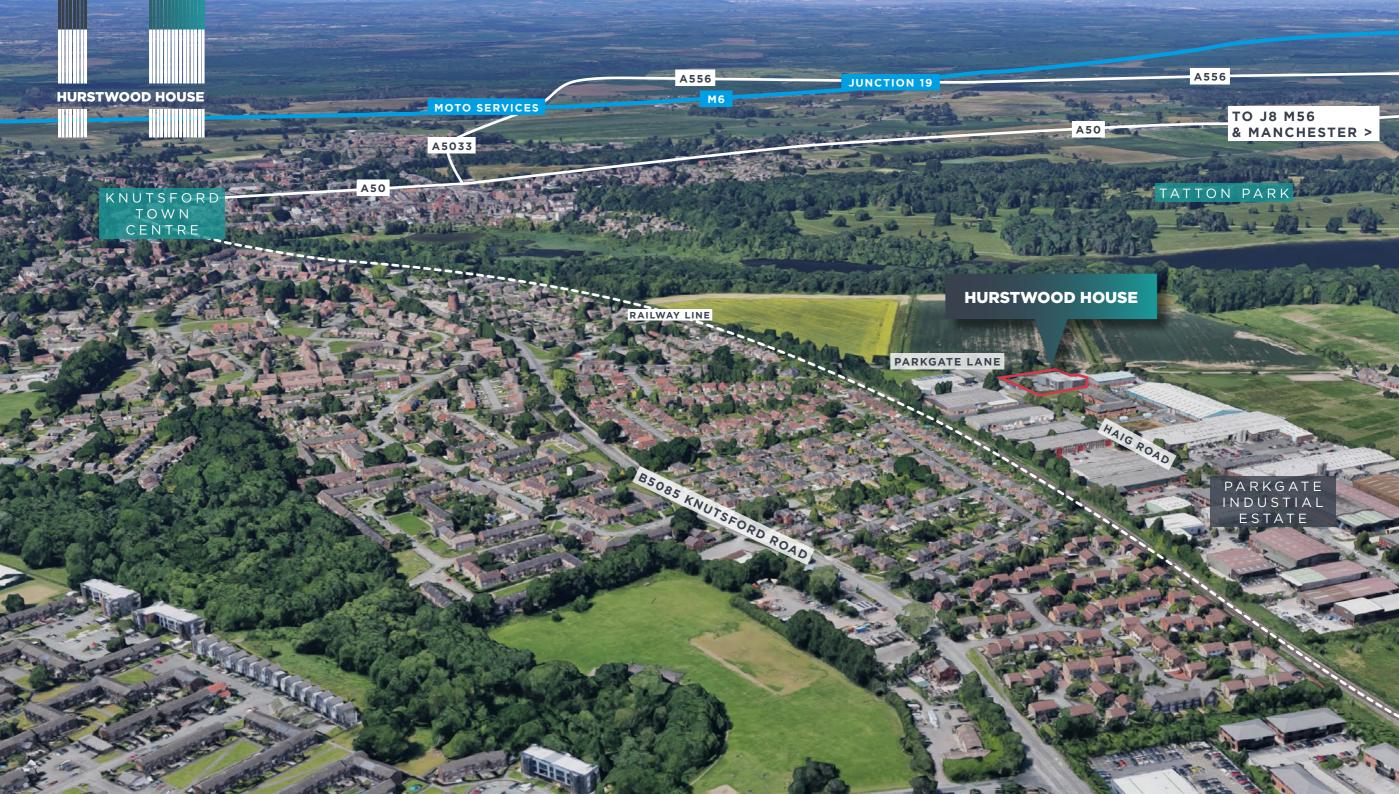

The property is located at the entrance to the Parkgate Industrial Estate and is accessed via Haig Road. Parkgate Industrial Estate provides a mix of industrial, warehousing and office accommodation. The property lies approx 1.5 miles from Knutsford town centre and only 1 mile from Knutsford train station. The estate provides a business park environment close to Tatton Country Park, whilst Manchester International Airport is just 9 miles away from the site.