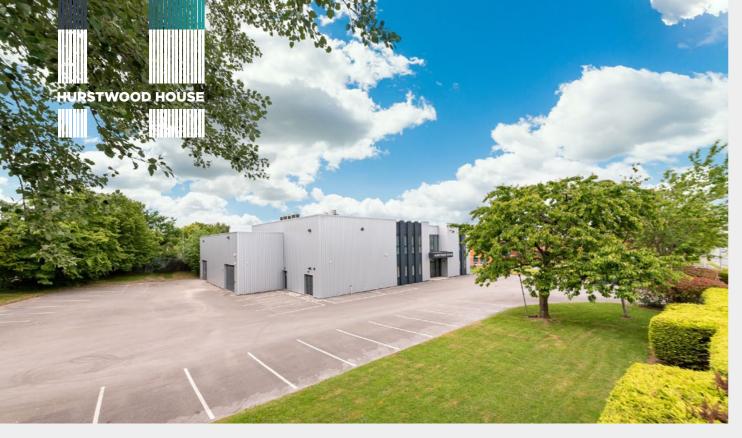

The property is located at the entrance to the Parkgate Industrial Estate and is accessed via Haig Road. Parkgate Industrial Estate provides a mix of industrial, warehousing and office accommodation. The property lies approx 1.5 miles from Knutsford town centre and only 1 mile from Knutsford train station. The estate provides a business park environment close to Tatton Country Park, whilst Manchester International Airport is just 9 miles away from the site.

### **DESCRIPTION**

Hurstwood House is a 2-storey self contained office block with brick elevations which has been more recently overclad with profile steel. Internally the accommodation has been recently refurbished to a good Grade B specification and is well maintained with a number of regular shaped interconnecting primarily open plan offices.