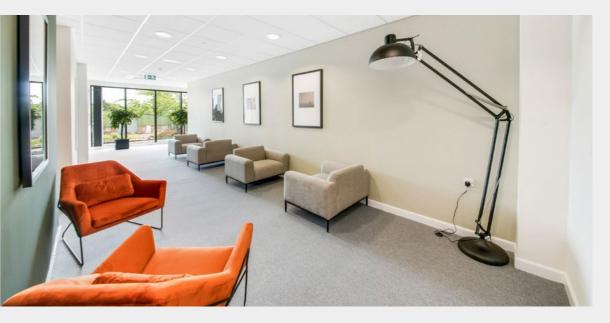

### **DESCRIPTION**

Hurstwood House is a 2-storey self contained office block with brick elevations which has been more recently overclad with profile steel. Internally the accommodation has been recently refurbished to a good Grade B specification and is well maintained with a number of regular shaped interconnecting primarily open plan offices.

### **ACCOMMODATION**

A recently refurbished two storey self contained office block.

- A range of office suites available
- 95 sq ft upwards
- Flexible terms

- Furnished offices
- Kitchen and breakout facilities