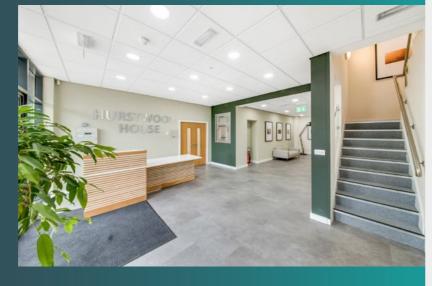

### **DESCRIPTION**

Hurstwood House is a 2-storey self contained office block with brick elevations which has been more recently overclad with profile steel. Internally the accommodation has been recently refurbished to a good Grade B specification and is well maintained with a number of regular shaped interconnecting primarily open plan offices.

### **ACCOMMODATION**

A recently refurbished two storey self contained office block.

- A range of office suites available
- 95 sq ft upwards
- Flexible terms

- Furnished offices
- Kitchen and breakout facilities