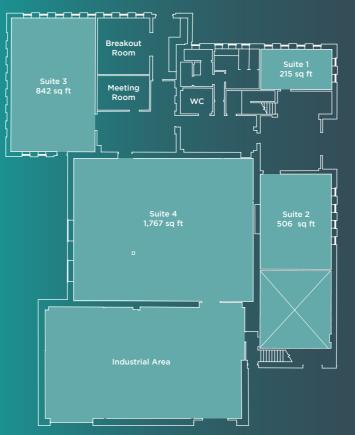

| FLOOR  | SUITE/AREA | SIZE        | RENT             |
|--------|------------|-------------|------------------|
| Ground | Suite 1    | 215 sq ft   | £450 per month   |
|        | Suite 2    | 506 sq ft   | £715 per month   |
|        | Suite 3    | 842 sq ft   | £1,192 per month |
|        | Suite 4    | 1,767 sq ft | £2,208 per month |
| First  | Suite 5    | 95 sq ft    | £197 per month   |
|        | Suite 6    | 180 sq ft   | £375 per month   |
|        | Suite 7    | 946 sq ft   | £1,340 per month |
|        | Suite 8    | 1,891 sq ft | £2,363 per month |
|        | Suite 9    | 1,390 sq ft | £1,737 per month |

# **GROUND FLOOR**