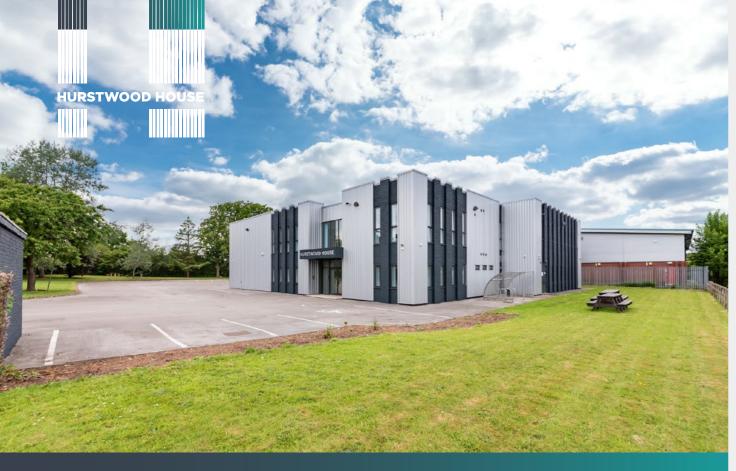

The property is located at the entrance to the Parkgate Industrial Estate and is accessed via Haig Road. Parkgate Industrial Estate provides a mix of industrial, warehousing and office accommodation. The property lies approx 1.5 miles from Knutsford town centre and only 1 mile from Knutsford train station. The estate provides a business park environment close to Tatton Country Park, whilst Manchester International Airport is just 9 miles away from the site.

### **DESCRIPTION**

Hurstwood House is a 2-storey self contained office block with brick elevations which has been more recently overclad with profile steel. Internally the accommodation has been recently refurbished to a good Grade B specification and is well maintained with a number of regular shaped interconnecting primarily open plan offices.