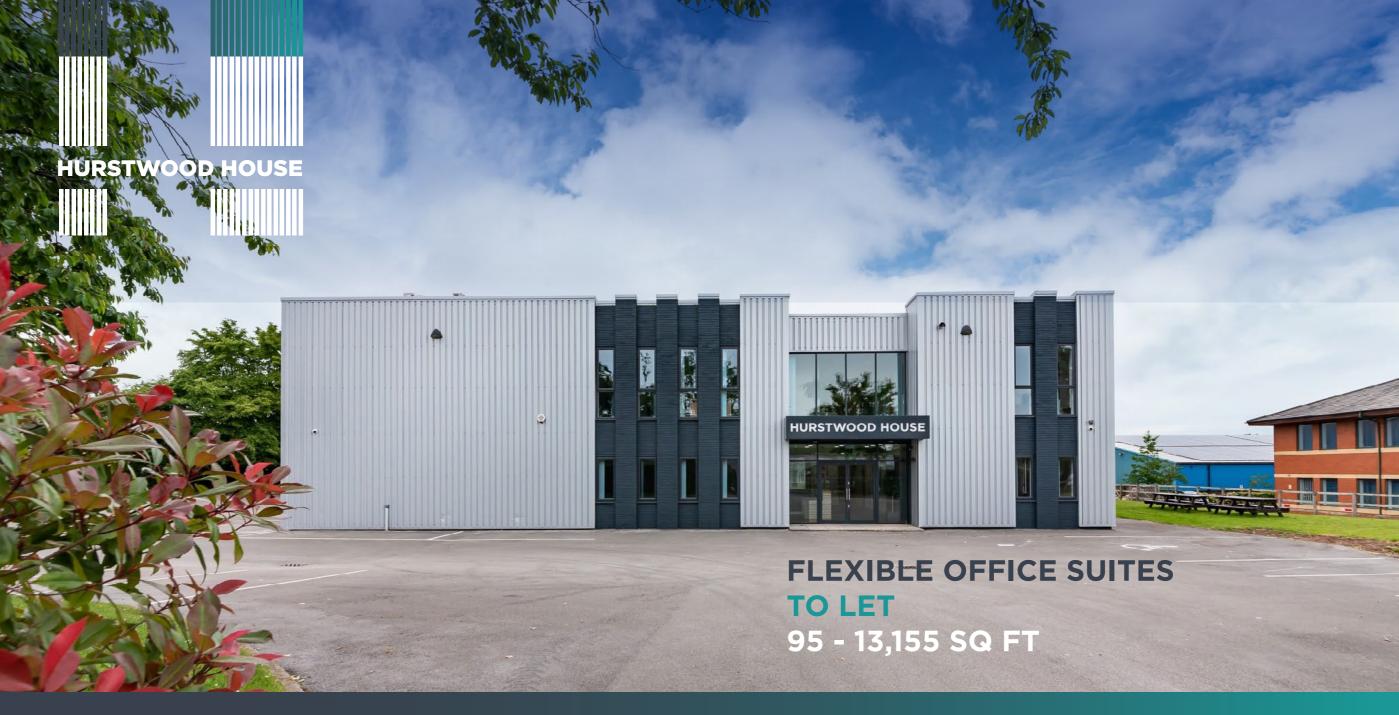

- NEWLY REFURBISHED OFFICE SUITES
- 1.5 MILES FROM KNUTSFORD TOWN CENTRE
- 9 MILES TO MANCHESTER AIRPORT

### **DESCRIPTION**

Hurstwood House is a 2-storey self contained office block with brick elevations which has been more recently overclad with profile steel. Internally the accommodation has been recently refurbished to a good Grade B specification and is well maintained with a number of regular shaped interconnecting primarily open plan offices.

### **ACCOMMODATION**

A recently refurbished two storey self contained office block.

- A range of office suites available
- 95 sq ft upwards
- Flexible terms

- Furnished offices
- Kitchen and breakout facilities