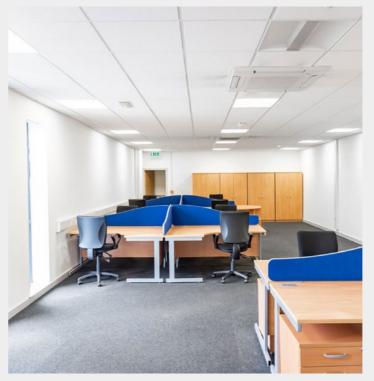

### **DESCRIPTION**

Hurstwood House is a 2-storey self contained office block with brick elevations which has been more recently overclad with profile steel. Internally the accommodation has been recently refurbished to a good Grade B specification and is well maintained with a number of regular shaped interconnecting primarily open plan offices.

### **ACCOMMODATION**

A recently refurbished two storey self contained office block.

- A range of office suites available
- 95 sq ft upwards
- Flexible terms

- Furnished offices
- Kitchen and breakout facilities