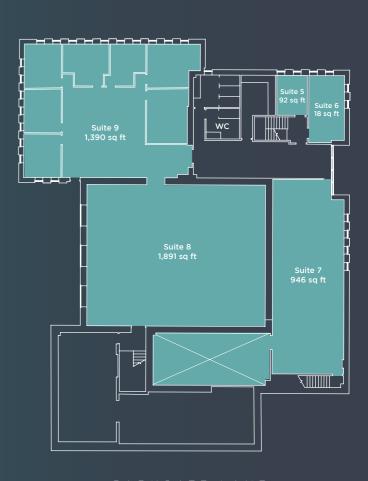

| FLOOR  | SUITE/AREA | SIZE        | RENT             |
|--------|------------|-------------|------------------|
| Ground | Suite 1    | 215 sq ft   | £450 per month   |
|        | Suite 2    | 506 sq ft   | £715 per month   |
|        | Suite 3    | 842 sq ft   | £1,192 per month |
|        | Suite 4    | 1,767 sq ft | £2,208 per month |
| First  | Suite 5    | 95 sq ft    | £197 per month   |
|        | Suite 6    | 180 sq ft   | £375 per month   |
|        | Suite 7    | 946 sq ft   | £1,340 per month |
|        | Suite 8    | 1,891 sq ft | £2,363 per month |
|        | Suite 9    | 1,390 sq ft | £1,737 per month |

# FIRST FLOOR

ARKGATE LANE

PARKGAIE LAN