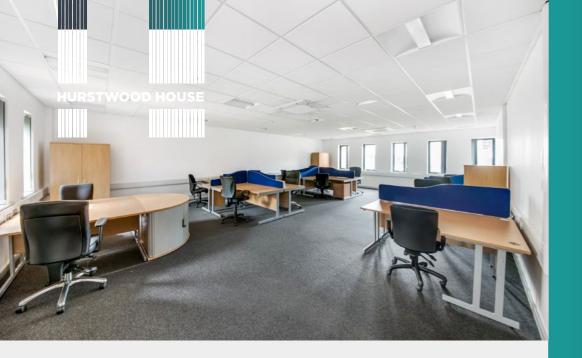

### **DESCRIPTION**

Hurstwood House is a 2-storey self contained office block with brick elevations which has been more recently overclad with profile steel. Internally the accommodation has been recently refurbished to a good Grade B specification and is well maintained with a number of regular shaped interconnecting primarily open plan offices.

### **ACCOMMODATION**

A recently refurbished two storey self contained office block.

- A range of office suites available
- 95 sq ft upwards
- Flexible terms

- Furnished offices
- Kitchen and breakout facilities