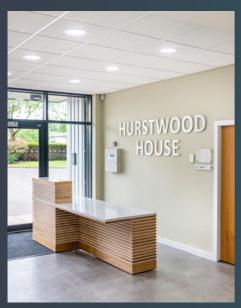

### **DESCRIPTION**

Hurstwood House is a 2-storey self contained office block with brick elevations which has been more recently overclad with profile steel. Internally the accommodation has been recently refurbished to a good Grade B specification and is well maintained with a number of regular shaped interconnecting primarily open plan offices.

### **ACCOMMODATION**

A recently refurbished two storey self contained office block.

- A range of office suites available
- 95 sq ft upwards
- Flexible terms

- Furnished offices
- Kitchen and breakout facilities