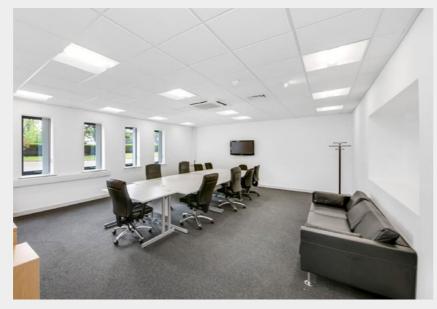

### **DESCRIPTION**

Hurstwood House is a 2-storey self contained office block with brick elevations which has been more recently overclad with profile steel. Internally the accommodation has been recently refurbished to a good Grade B specification and is well maintained with a number of regular shaped interconnecting primarily open plan offices.

### **ACCOMMODATION**

A recently refurbished two storey self contained office block.

- A range of office suites available
- 95 sq ft upwards
- Flexible terms

- Furnished offices
- Kitchen and breakout facilities