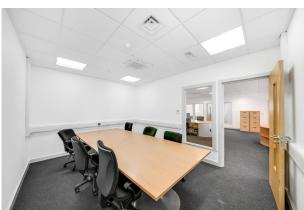

### Description

Hurstwood House is a 2- storey self contained office block with brick elevations which has been more recently overclad with profile steel. Internally the accommodation has been recently refurbished to a good Grade B specification and is well maintained with a number of regular shaped interconnecting primarily open plan offices.

#### Accommodation

A recently refurbished two storey self contained office block. -A range of office suites available -Flexible terms -Furnished offices -Kitchen and breakout facilities -Parking facilities