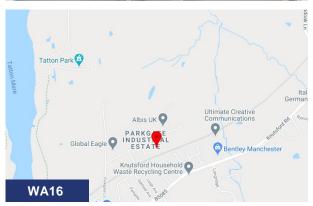

#### Location

Knutsford is a desirable town located 14 miles south west of Manchester. It benefits from excellent motorway access to both the M6 and M56, the latter giving easy access to Manchester Airport. The town is popular due to its independent shops / quality restaurants as well as the proximity of the Tatton Park estate.

The property is located at the entrance to the Parkgate Industrial Estate and is accessed via Haig Road. Parkgate Industrial Estate provides a mix of industrial, warehousing and office accommodation. The property lies approx 1.5 miles from Knutsford town centre and only 1 mile from Knutsford train station. The estate provides a business park environment close to Tatton Country Park, whilst Manchester International Airport is just 9 miles away from the site.