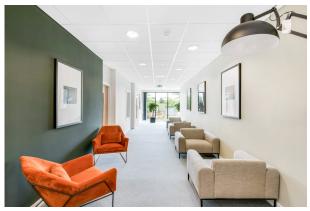

### Description

Hurstwood House is a 2- storey self contained office block with brick elevations which has been more recently overclad with profile steel. Internally the accommodation has been recently refurbished to a good Grade B specification and is well maintained with a number of regular shaped interconnecting primarily open plan offices.

#### Accommodation

A recently refurbished two storey self contained office block. -A range of office suites available -Flexible terms -Furnished offices -Kitchen and breakout facilities -Parking facilities