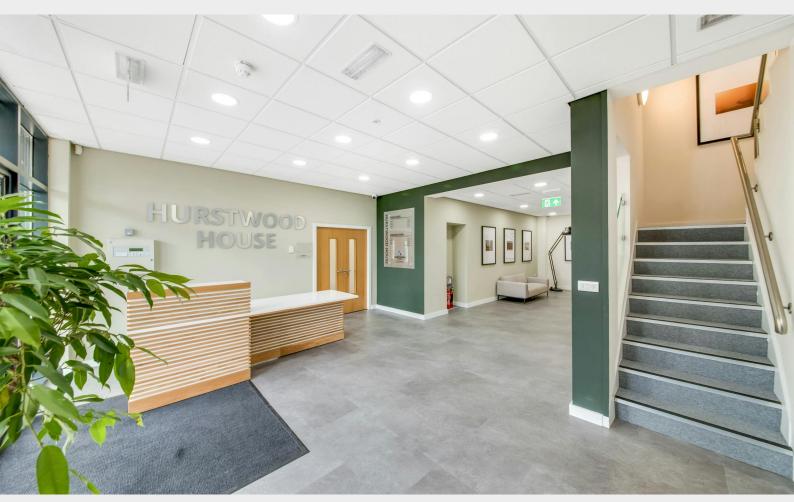

# Hurstwood House, Unit 1, Haig Road, Knutsford, WA16 8DX

A two storey office building with ample storage located 1.5 miles from Knutsford town centre.

| Tenure         | To Let                                  |
|----------------|-----------------------------------------|
| Available Size | 95 to 5,994 sq ft / 8.83 to 556.86 sq m |
| Rent           | £375 - £2,363 per month from            |
| EPC Rating     | Upon Enquiry                            |

### Description

Hurstwood House is a 2- storey self contained office block with brick elevations which has been more recently overclad with profile steel. Internally the accommodation has been recently refurbished to a good Grade B specification and is well maintained with a number of regular shaped interconnecting primarily open plan offices.