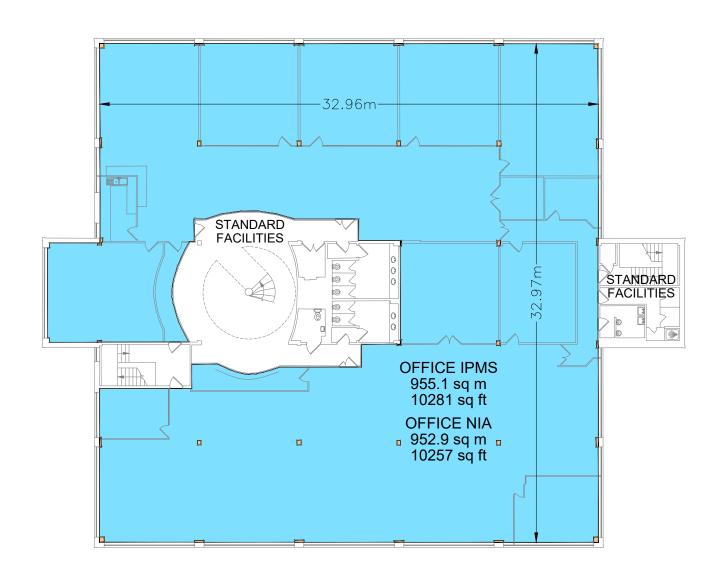

The following areas have been INCLUDED in the IPMS Area: **OFFICE** 952.9 sq m 10257 sq ft COLUMN 2.3 sq m 24 sq ft TOTAL IPMS AREA: 955.1 sq m 10281 sq ft The following areas have been INCLUDED in the NIA: **OFFICE** 10257 952.9 sq m The following areas have been EXCLUDED from the NIA: COLUMN 2.3 sq m 24 sq ft TOTAL NIA: 952.9 sq m 10257 sq ft

Scale 1:250

2.5 5.0 7.5 10.0 12.5 15.0 17.5 20.0 22.5 metres

AREA MEASURED TO IPMS 3.2 STANDARD ON THE 09/03/2023 USING TRIMBLE X7 LASER SCANNER.

CONVERSION FROM sq m to sq ft = 10.7639.

LEVEL 1 IPMS AREA PLAN