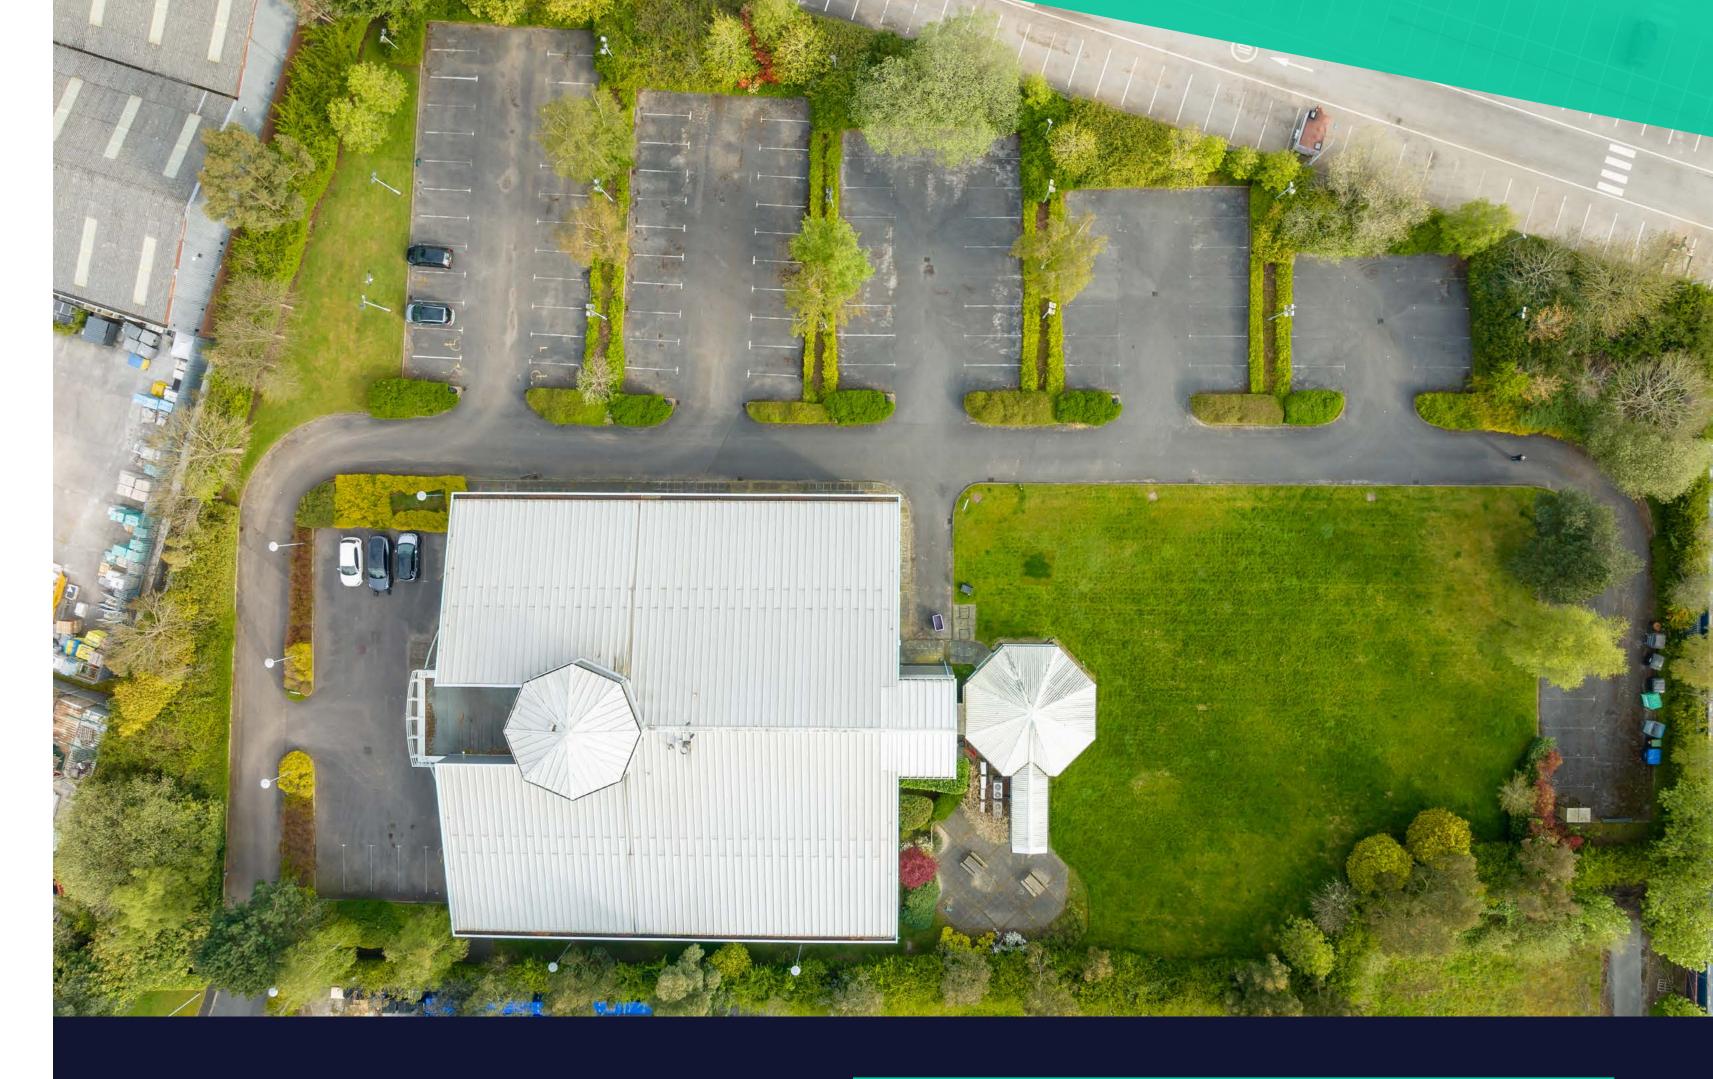

Ο

Large site area of circa 2.5 acres

Excellent location close to Manchester Airport and M56/M60/M6

# Accommodation

- Secure compound: Vision House features a secure compound, providing a safe and protected environment for your operations and assets.
- **Passenger lift:** For the convenience and accessibility of occupants and visitors, Vision House is equipped with a passenger lift, making vertical transportation within the building effortless.

## Description

The subject property is a two-storey office building of steel frame and brick clad construction with a pitched tiled roof.

The building benefits from the following: