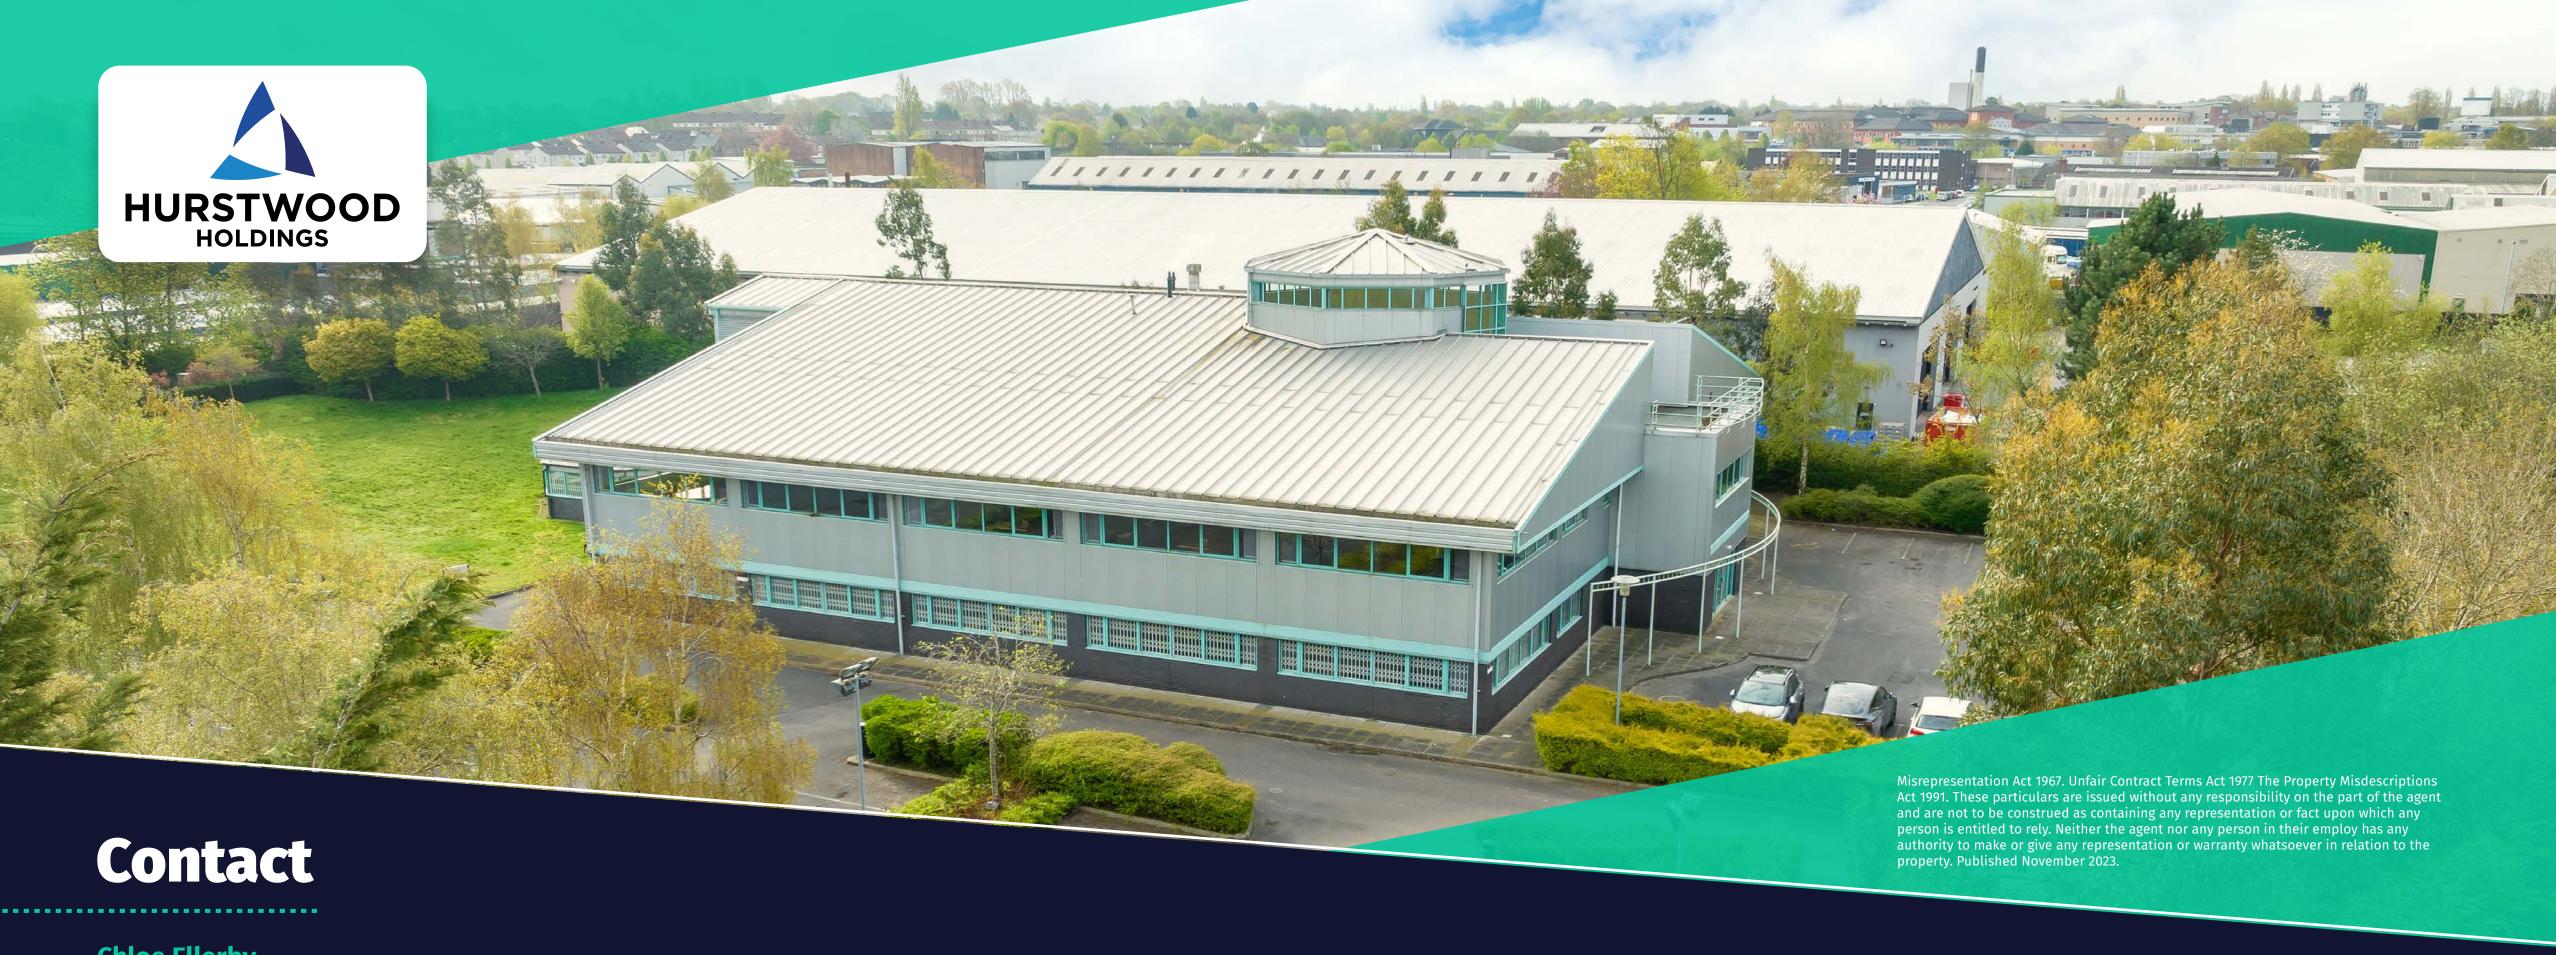

## Description

The subject property is a two-storey office building of steel frame and brick clad construction with a pitched tiled roof.

The building benefits from the following: