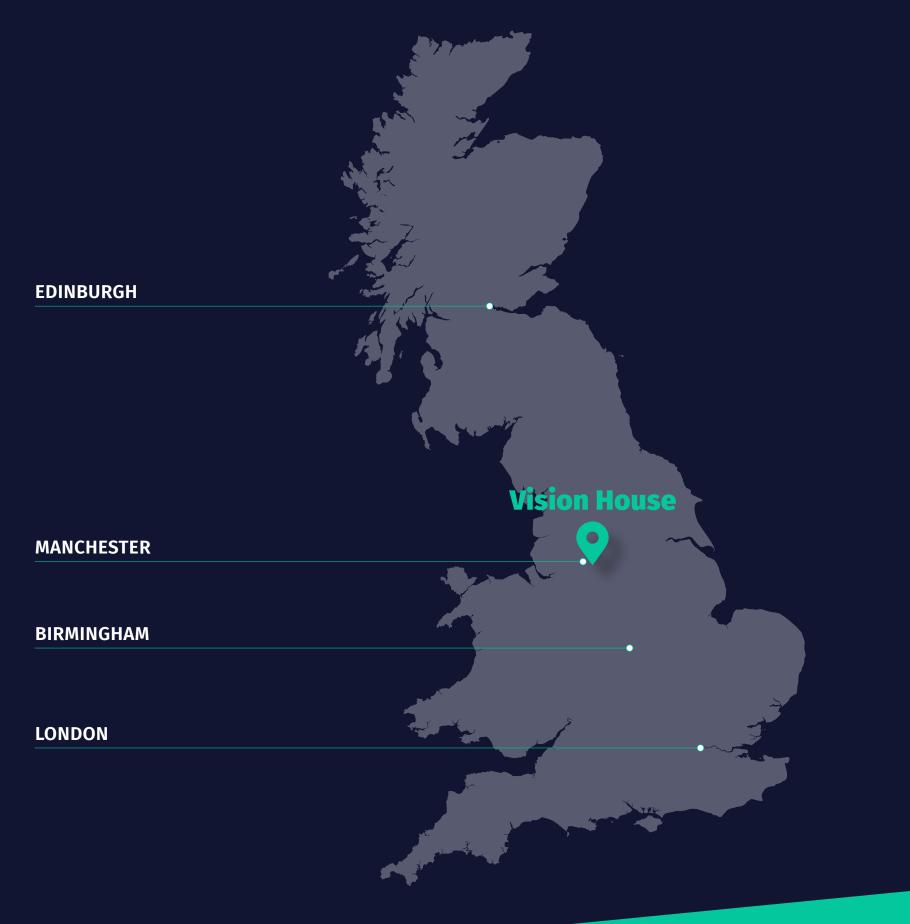

# Location

Roundthorn Industrial Estate is situated on the southern fringes of Greater Manchester, approximately 7 miles from Manchester city centre and 2 miles to the east of Altrincham. Manchester Airport is 3 miles to the south. The office building is located on Floats Road, which is accessed via Ledsom Road, which in turn is accessed via Southmoor Road the main road on the estate. In terms of location it is one of the best located and most established estates to the south side of Manchester.

# Situation

Vision House offers excellent accessibility, making it convenient for commuters and employees. With regards to public transport, it is well-connected to the Metrolink tram network, providing easy and efficient transportation options for your team. Additionally, our location provides convenient access to the motorway, ensuring smooth connectivity for those traveling by car.

One of the key advantages of Vision House is its easy access to Manchester Airport. Situated in close proximity to the airport, your company and visitors will enjoy convenient and efficient travel connections, whether it's for business meetings, international collaborations, or seamless travel arrangements. This strategic location further enhances the accessibility and global connectivity of Vision House, making it an ideal choice for life science companies with international reach.