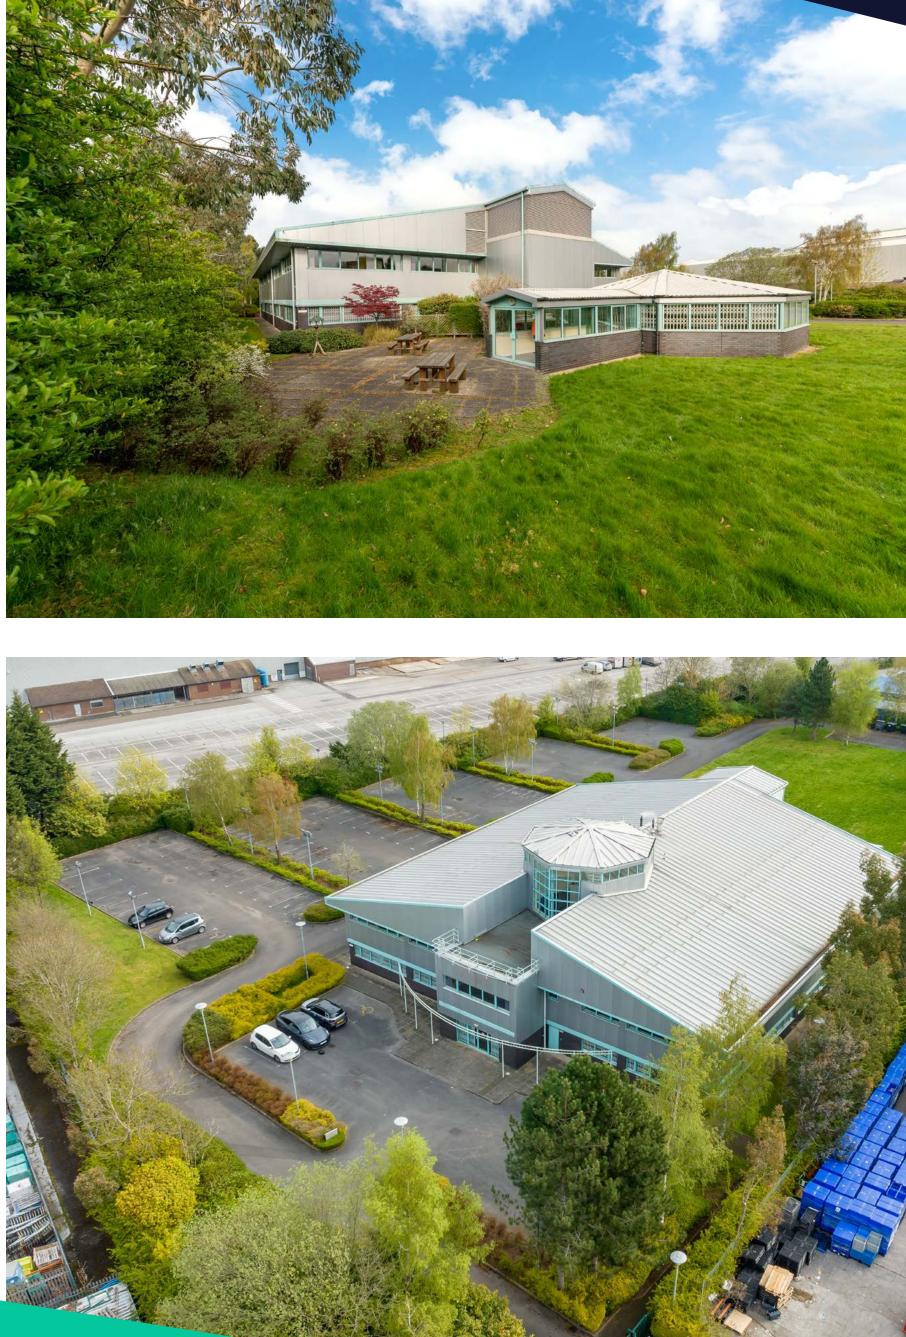

Ο

Large site area of circa 2.5 acres

Excellent location close to Manchester Airport and M56/M60/M6

# Location

Roundthorn Industrial Estate is situated on the southern fringes of Greater Manchester, approximately 7 miles from Manchester city centre and 2 miles to the east of Altrincham. Manchester Airport is 3 miles to the south. The office building is located on Floats Road, which is accessed via Ledsom Road, which in turn is accessed via Southmoor Road the main road on the estate. In terms of location it is one of the best located and most established estates to the south side of Manchester.