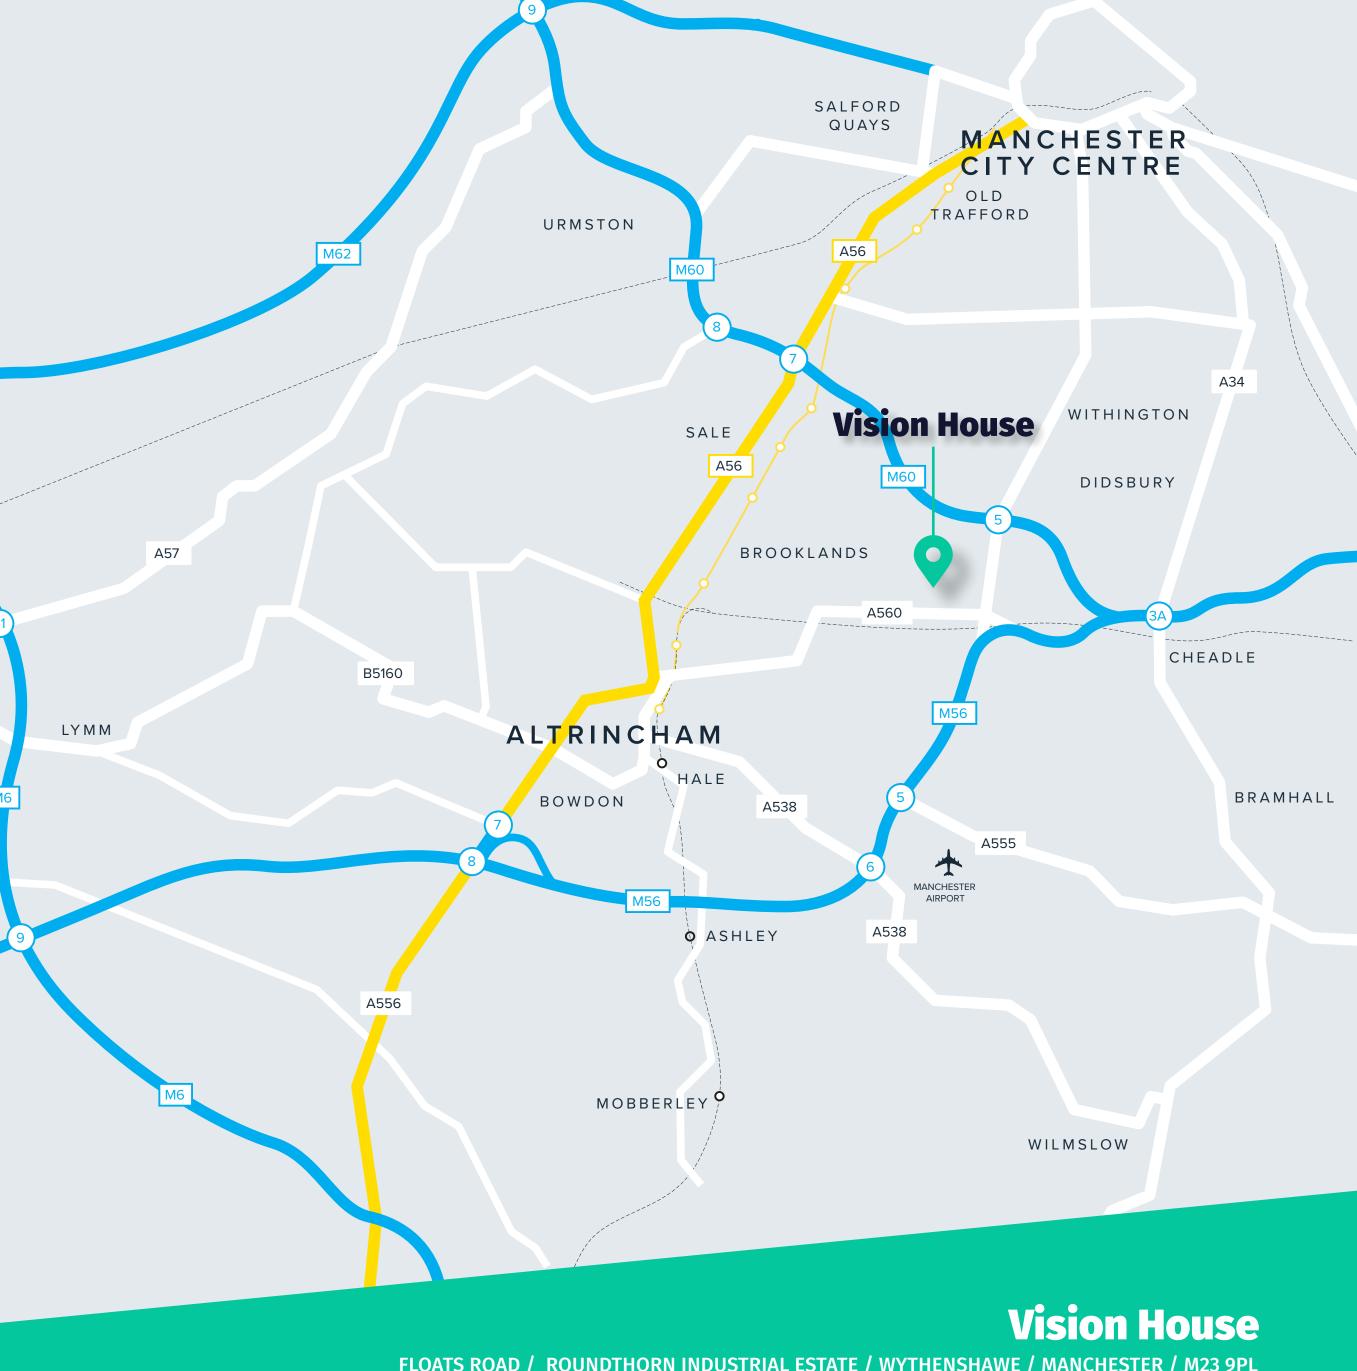

# Location

Roundthorn Industrial Estate is situated on the southern fringes of Greater Manchester, approximately 7 miles from Manchester city centre and 2 miles to the east of Altrincham. Manchester Airport is 3 miles to the south. The office building is located on Floats Road, which is accessed via Ledsom Road, which in turn is accessed via Southmoor Road the main road on the estate. In terms of location it is one of the best located and most established estates to the south side of Manchester.

# Situation

Vision House offers excellent accessibility, making it convenient for commuters and employees. With regards to public transport, it is well-connected to the Metrolink tram network, providing easy and efficient transportation options for your team. Additionally, our location provides convenient access to the motorway, ensuring smooth connectivity for those traveling by car.

One of the key advantages of Vision House is its easy access to Manchester Airport. Situated in close proximity to the airport, your company and visitors will enjoy convenient and efficient travel connections, whether it's for business meetings, international collaborations, or seamless travel arrangements. This strategic location further enhances the accessibility and global connectivity of Vision House, making it an ideal choice for life science companies with international reach.