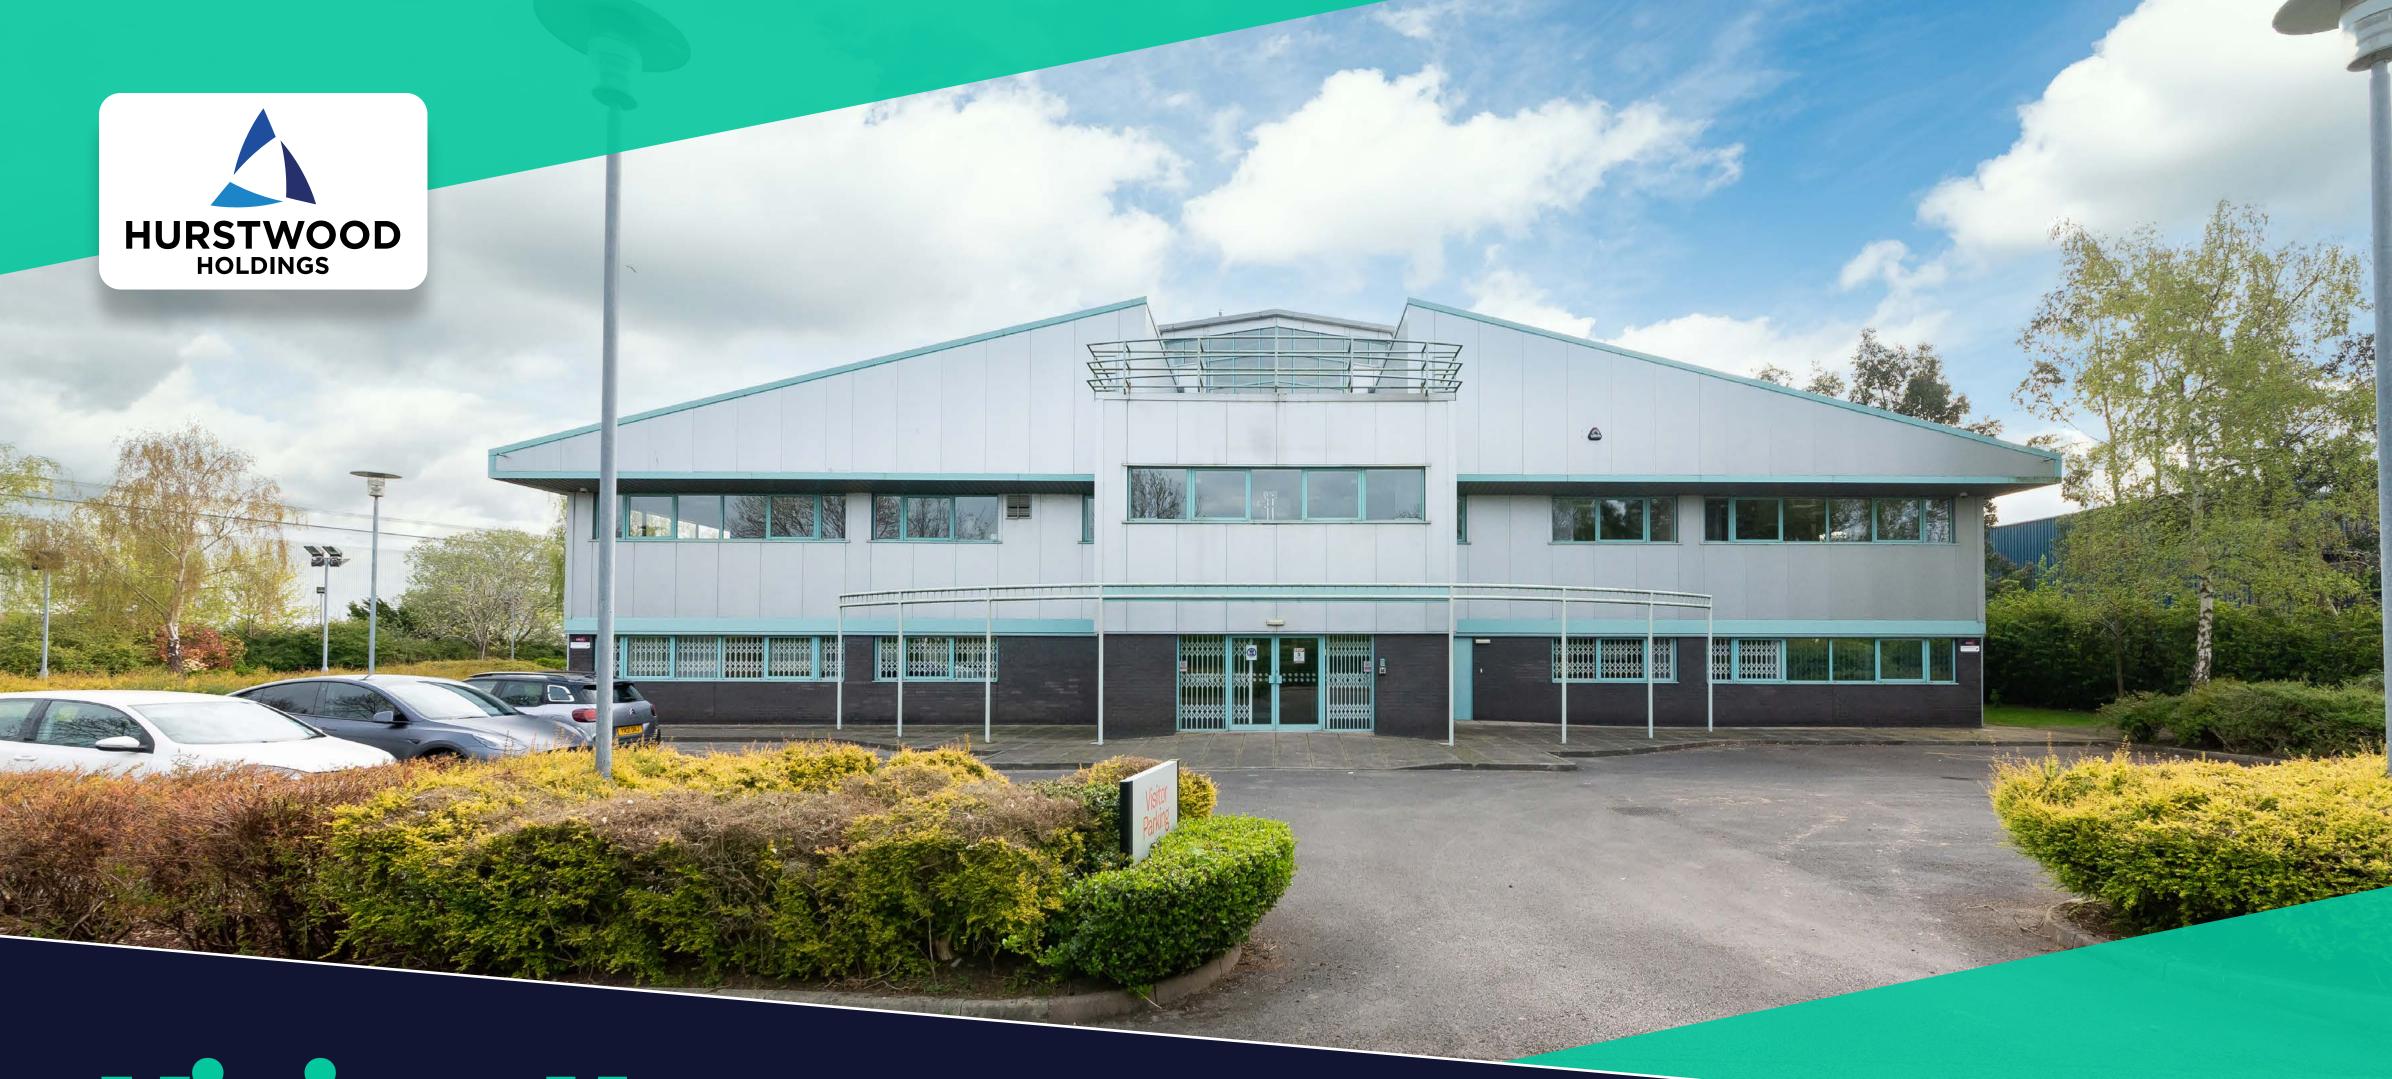

# **Vision House** TWO STOREY OFFICE BUILDING TOTALLING 20,000 SQ FT

FLOATS ROAD / ROUNDTHORN INDUSTRIAL ESTATE / WYTHENSHAWE / MANCHESTER / M23 9PL

# **Vision House**

Situated in close proximity to Manchester's vibrant city centre, Vision House is a self-contained office building in Wythenshawe offering convenient access to world-class research institutions, renowned universities, and a dynamic network of Life Science organisations.

## Description

The subject property is a two-storey office building of steel frame and brick clad construction with a pitched tiled roof.

The building benefits from the following: