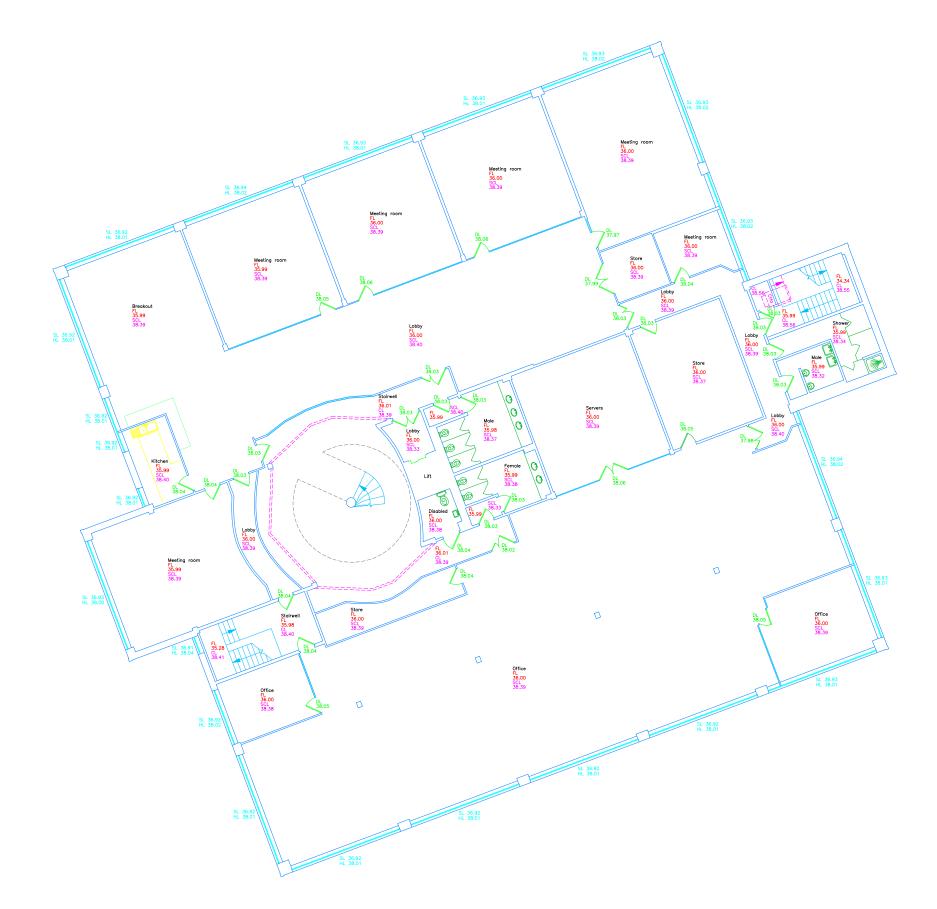

## **Floor Plans**

**GROUND FLOOR PLAN** 

Vision House floats road / roundthorn industrial estate / wythenshawe / manchester / m23 9pl

FIRST FLOOR PLAN