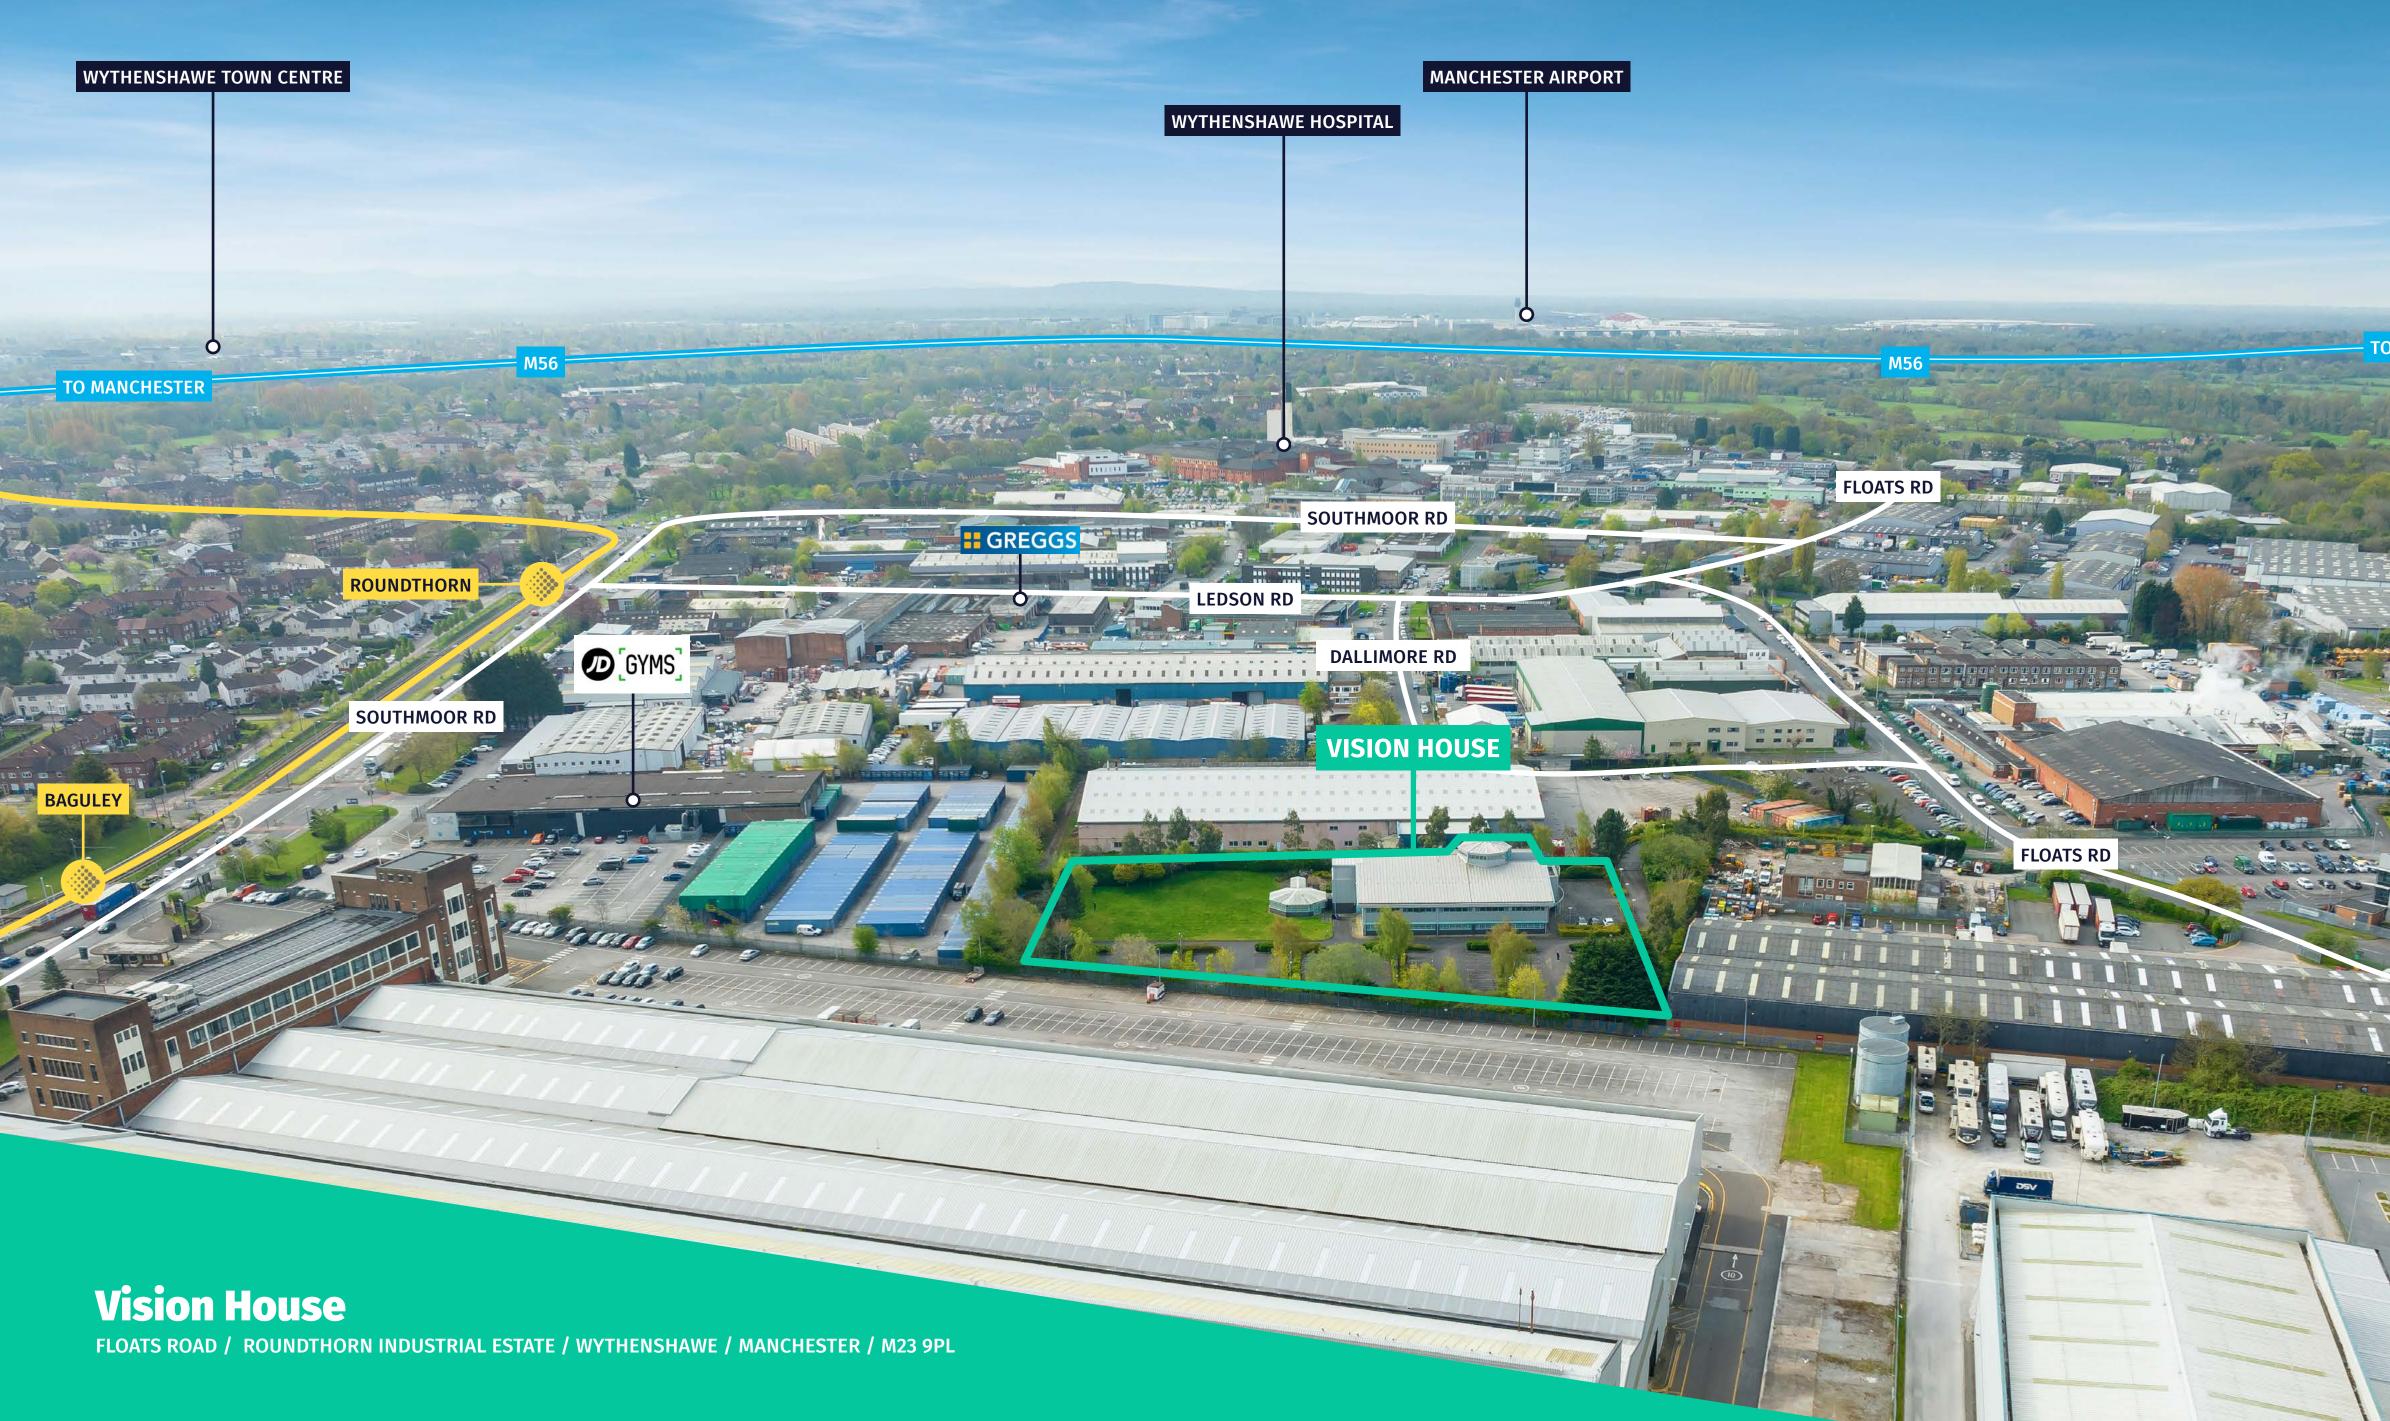

# Location

Roundthorn Industrial Estate is situated on the southern fringes of Greater Manchester, approximately 7 miles from Manchester city centre and 2 miles to the east of Altrincham. Manchester Airport is 3 miles to the south. The office building is located on Floats Road, which is accessed via Ledsom Road, which in turn is accessed via Southmoor Road the main road on the estate. In terms of location it is one of the best located and most established estates to the south side of Manchester.

# Situation

Vision House offers excellent accessibility, making it convenient for commuters and employees. With regards to public transport, it is well-connected to the Metrolink tram network, providing easy and efficient transportation options for your team. Additionally, our location provides convenient access to the motorway, ensuring smooth connectivity for those traveling by car.

One of the key advantages of Vision House is its easy access to Manchester Airport. Situated in close proximity to the airport, your company and visitors will enjoy convenient and efficient travel connections, whether it's for business meetings, international collaborations, or seamless travel arrangements. This strategic location further enhances the accessibility and global connectivity of Vision House, making it an ideal choice for life science companies with international reach.

Neighbours include: Medicine Evaluation Unit @ Wythenshawe Hospital, Hologic, Hall Analytical, Seda, The Christie, Agilent, Chiesi, and Waters.