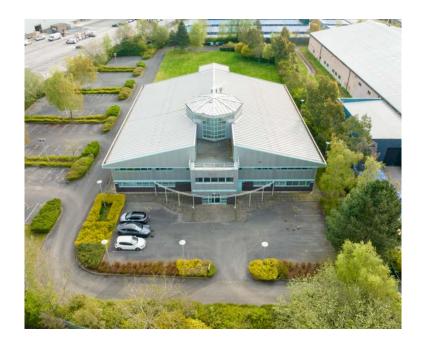

# **Vision House** TWO STOREY OFFICE BUILDING TOTALLING 20,000 SQ FT

FLOATS ROAD / ROUNDTHORN INDUSTRIAL ESTATE / WYTHENSHAWE / MANCHESTER / M23 9PL

## Description

The subject property is a two-storey office building of steel frame and brick clad construction with a pitched tiled roof.

The building benefits from the following: