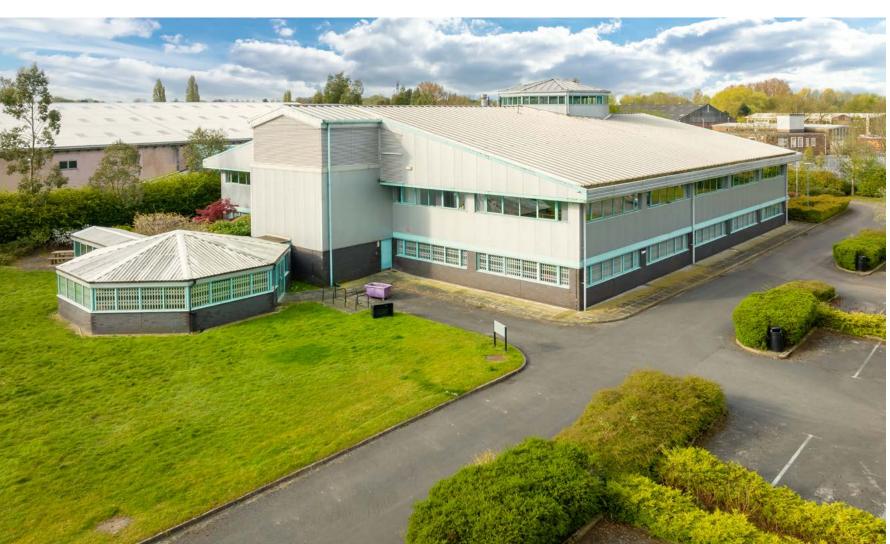

# **Vision House** TWO STOREY OFFICE BUILDING TOTALLING 20,000 SQ FT

FLOATS ROAD / ROUNDTHORN INDUSTRIAL ESTATE / WYTHENSHAWE / MANCHESTER / M23 9PL

## Description

The subject property is a two-storey office building of steel frame and brick clad construction with a pitched tiled roof.

The building benefits from the following: