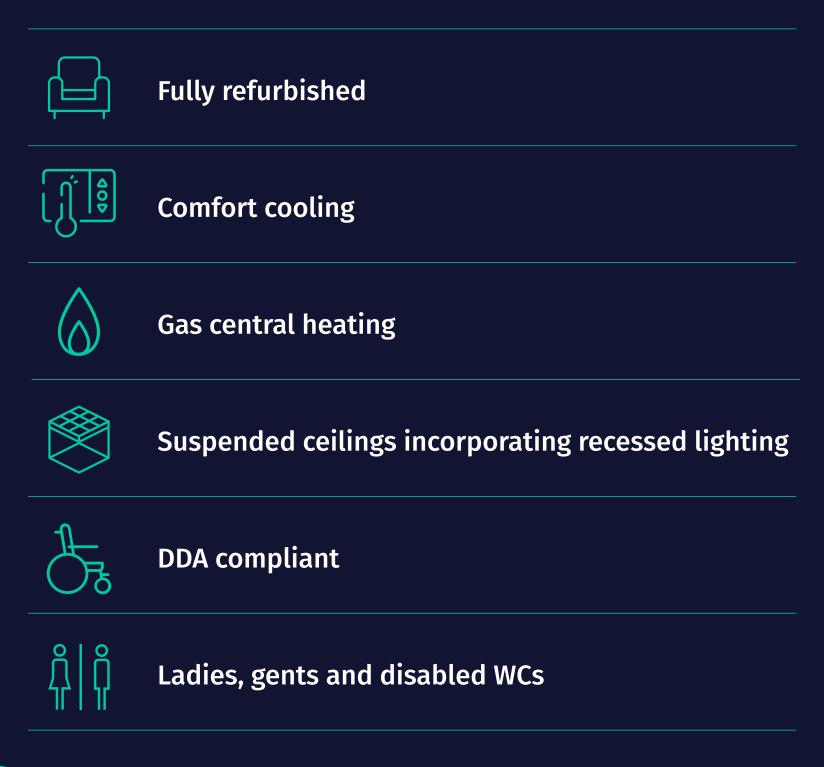

## Description

The subject property is a two-storey office building of steel frame and brick clad construction with a pitched tiled roof.

The building benefits from the following:

# Accommodation

- Secure compound: Vision House features a secure compound, providing a safe and protected environment for your operations and assets.
- **Passenger lift:** For the convenience and accessibility of occupants and visitors, Vision House is equipped with a passenger lift, making vertical transportation within the building effortless.