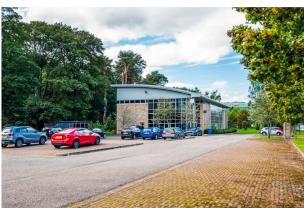

# Redshank House, Alness Point Business, Alness, IV17 0UP A modern established office space located on the Alness Business Park.

| Tenure         | To Let / For Sale                         |
|----------------|-------------------------------------------|
| Available Size | 230 to 8,945 sq ft / 21.37 to 831.02 sq m |
| Rent           | £11 per sq ft Starting from               |
| EPC Rating     | Upon Enquiry                              |

### Specification

The property benefits from a lift, double glazing, raised access floors and on-site parking for 66 vehicles.