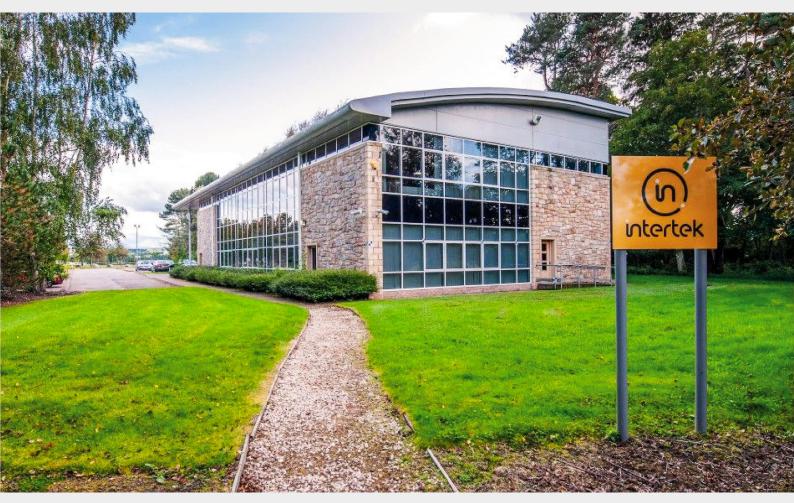

# Redshank House, Alness Point Business, Alness, IV17 0UP A modern established office space located on the Alness Business Park.

| Tenure         | To Let / For Sale                         |
|----------------|-------------------------------------------|
| Available Size | 230 to 8,945 sq ft / 21.37 to 831.02 sq m |
| Rent           | £11 per sq ft Starting from               |
| EPC Rating     | Upon Enquiry                              |

#### Accommodation

The office space has an available ground floor of 4,209 sqft, with further plans to split the suite to allow small business suites to occupy.

| Size        | sq ft  | Rent           | Service Charge |
|-------------|--------|----------------|----------------|
| 4,209 sq ft | 4,209  | £10 per sq ft  | On application |
| 8,945 sq ft | 8,945  | £8 per sq ft   | On application |
| 236 sq ft   | 236    | £255 per month | £4 /sq ft      |
| 290 sq ft   | 290    | £314 per month | £4 /sq ft      |
| 247 sq ft   | 247    | £267 per month | £4 /sq ft      |
| 230 sq ft   | 230    | £249 per month | £4 /sq ft      |
| 495 sq ft   | 495    | £536 per month | £4 /sq ft      |
| 410 sq ft   | 410    | £444 per month | £4 /sq ft      |
| 424 sq ft   | 424    | £459 per month | £4 /sq ft      |
| 859 sq ft   | 859    | £930 per month | £4 /sq ft      |
| Total       | 16,345 |                |                |

### Specification

The property benefits from a lift, double glazing, raised access floors and on-site parking for 66 vehicles.