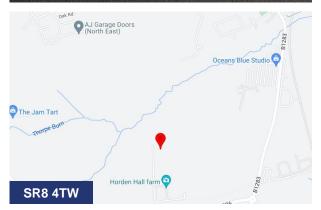

#### Location

Peterlee is located in Country Durham, approximately 11 miles east of Durham, 11 miles south of Sunderland and 23 miles southeast of Newcastle. Newcastle International Airport and Durham Valley airport are situated approximately 30 miles to the north and south. The estate itself is located on Timber Road Off Killburn drive in the village of Horden, 1 mile east of Peterlee town centre.