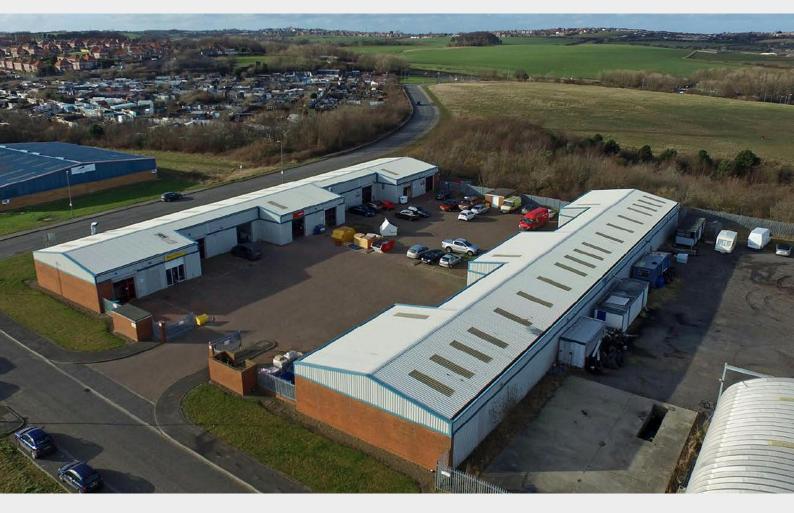

# Peterlee | Seaview Industrial Estate, Timber Road, Country Durham, SR8 4TW

Seaview Industrial Estate, Horden comprises 10 units of modern design and have a variety of self-contained industrial units.

## **Key Points**

> Modern Industrial units