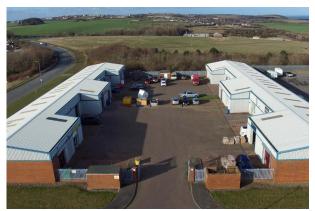

# Peterlee | Seaview Industrial Estate, Timber Road, Country Durham, SR8 4TW

Seaview Industrial Estate, Horden comprises 10 units of modern design and have a variety of self-contained industrial units.

## **Key Points**

> Modern Industrial units