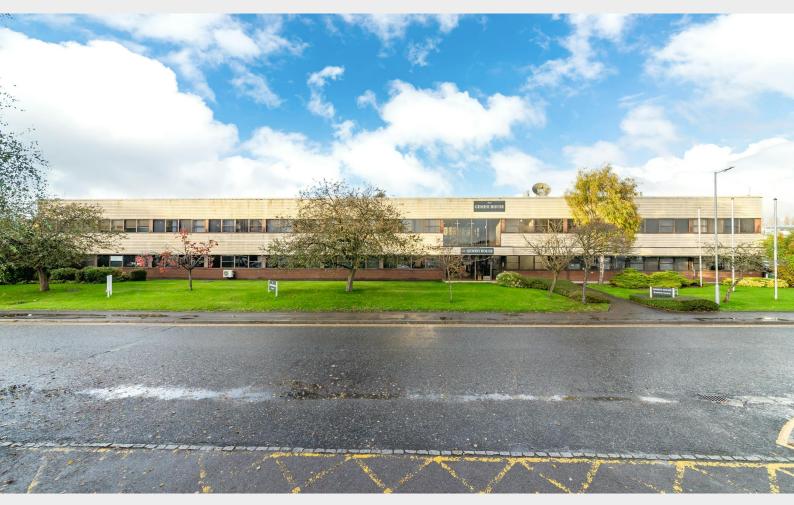

# Gemini House, Hargreaves Road, Swindon, SN255AZ

Gemini House is located on Groundwell Industrial Estate in Swindon , a prominent business destination.

| Tenure         | To Let                                    |
|----------------|-------------------------------------------|
| Available Size | 389 to 2,192 sq ft / 36.14 to 203.64 sq m |
| Rent           | £453 - £2,192 per month                   |
| Business Rates | Upon Enquiry                              |
| EPC Rating     | Upon Enquiry                              |

### Description

The property forms part of Groundwell Industrial Estate which is a long established employment area and is strategically located immediately adjacent to the A419 dual carriageway and A4311 Blunsdon Junction to the north east of Swindon town centre. The A419 provides direct access to Junction 15 of the M3 Motorway approximately 6 miles to the south east.