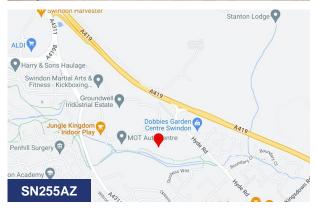

#### Location

Swindon is situated approximately 80 miles west of Central London, 40 miles east of Bristol, 40 miles north west of Reading and 30 miles south west of Oxford.

The town benefits from good road communications being located approximately 3 miles to the north west of junction 15 of the M4 motorway and approximately 3 miles to the north west of junction 15 of the M4 motorway and approximately 3 miles to the north east of junction 16. The M4 provides direct access to London and the M25 Motorway to the east and Bristol and the M5 motorway to the west.