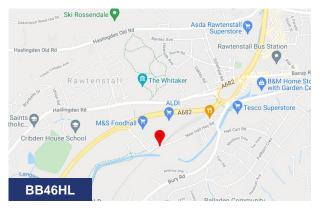

#### Location

Situated on New Hall Hey Road, the building is ideally located with access to the motorway networks linking Rossendale, Manchester, Burnley and Blackburn. It is also new to New Hall Hey Retail Park and close to the local amenities provided within Rawtenstall town centre.