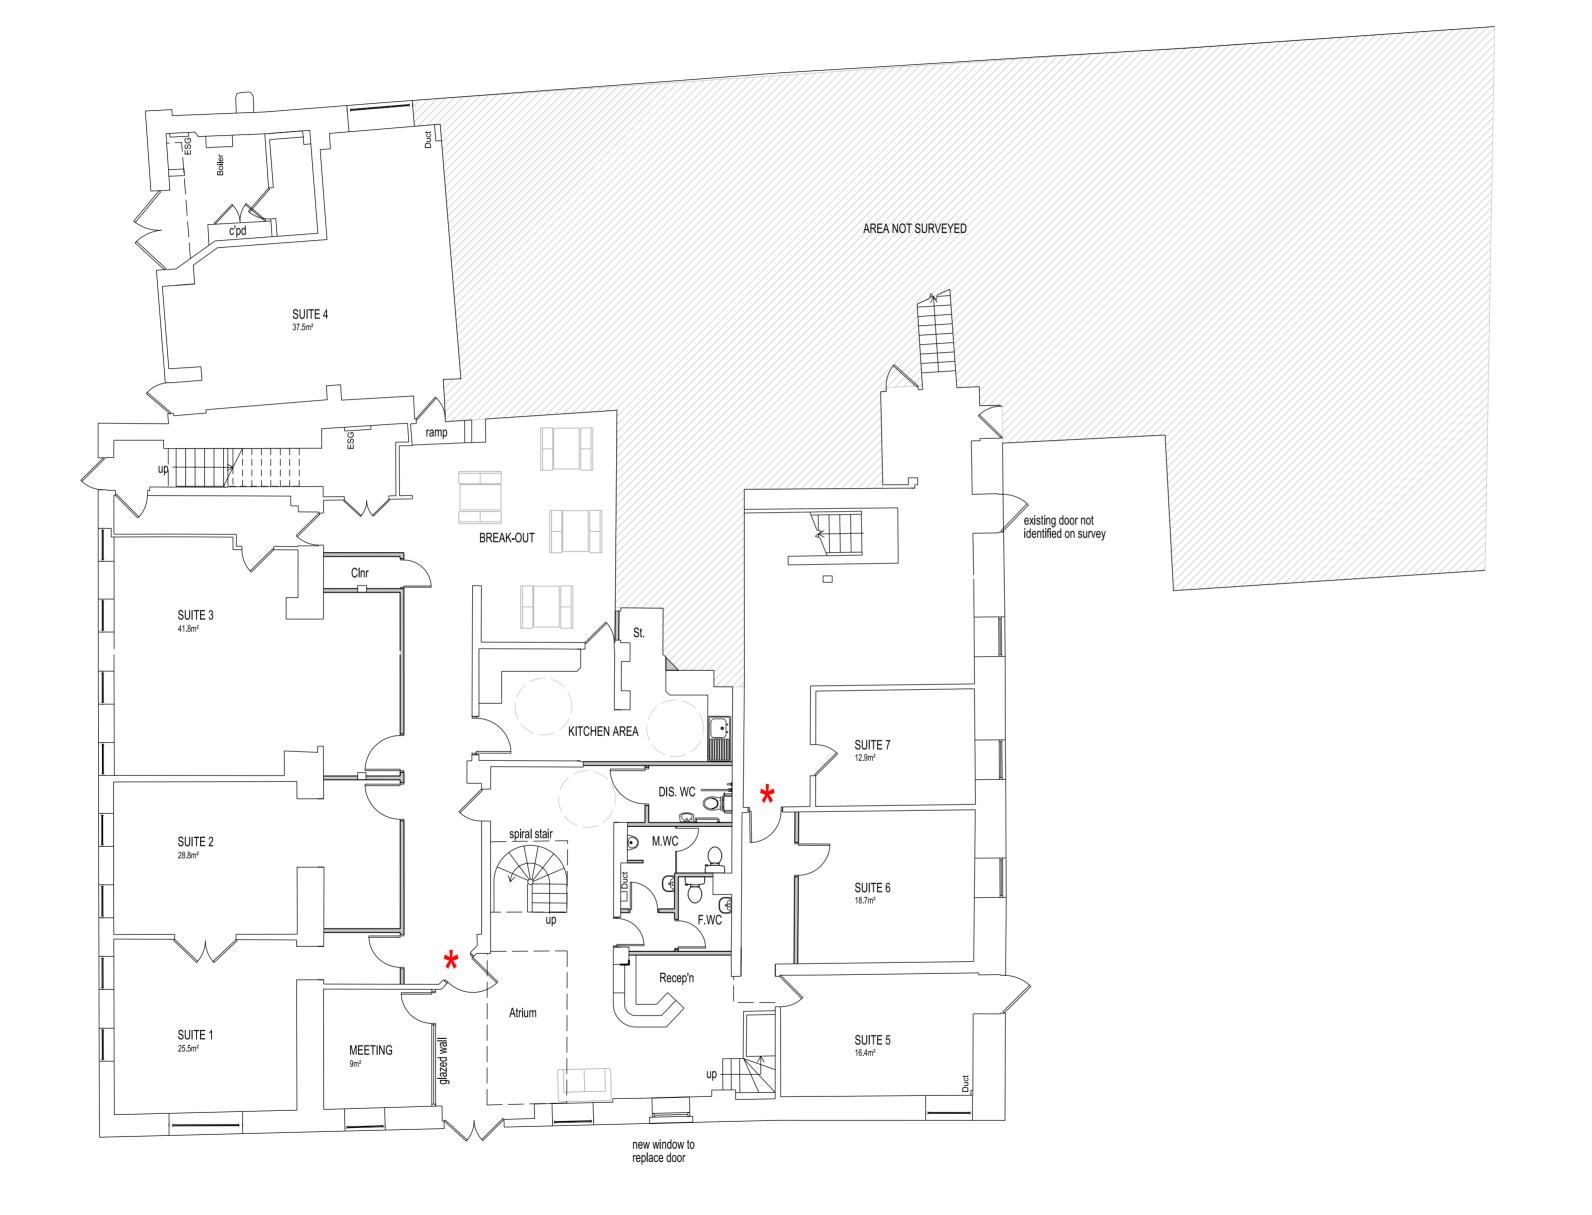

KEY:

AREA OF NEW WALL/GLAZED WALL TBC

NOTE

SEPARATING DOORS SHOWN WITHIN CORRIDORS TO BE ASSESSED WITH BUILDING CONTROL TO IDENTIFY WHETHER ANY CAN BE REMOVED

PROPOSALS BASED ON PARAGON SURVEY INFORMATION RECEIVED

A 18.07.18 UPDATED FOLLOWING HURSTWOOD FEEDBACK

REV. DATE NOTES

CLIENT / PROJECT

CRYSTAL HURSTWOOD

HURSTWOOD COURT, RAWTENSTALL

DRAWING TITLE

PROPOSED GROUND FLOOR PLAN OPTION 4

| 51A105 | FOR INFORMATION |
|--------|-----------------|
|--------|-----------------|