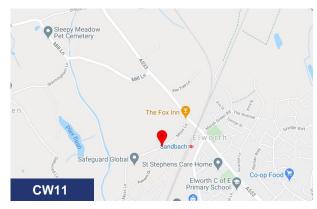

#### Location

The premises are situated on Moss Lane, close to the junction with the A533 London Road / Middlewich Road approximately 1.5 miles to the West of Sandbach Town Centre and 5 mins walk from Sandbach Train Station. Crewe Town Centre is approximately 6 miles to the South West, Junction 17 of the M6 motorway is approximately 3 miles to the east.