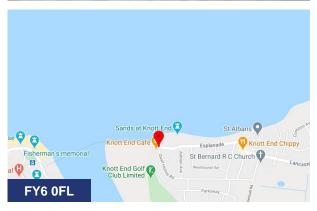

#### Location

Knott End is situated on the southern side of Morecambe Bay, across the Wyre Estuary from Fleetwood. The area is largely unspoilt yet provides an excellent selection of amenities including shops, pubs, cafes and a golf club. Local transport links include road, rail, air and sea and the nearby motorway network provides easy access to major tourist attractions, towns and cities. Knott End is less than 1/2 hour from Preston and Blackpool and within an hours drive of Manchester, Liverpool and the Lake District.