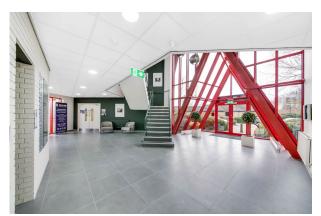

#### Description

Grosven'or House was built in the 1980's and comprises a 2-storey purpose built office measuring 10,000 sqft. Access to the suites is via a communal entrance door and impressive full height atrium, which includes a lift and male and female WC's. Outside there is a large car park and the site is protected by CCTV.

### Specification

The site benefits from gas central heating, double glazing and suspended ceilings with CAT 2 lighting. The building features an impressive entrance/reception with lift access to the first floor.