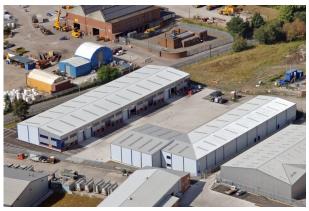

### Description

Hurstwood Court is a well established Industrial estate located within one of Lancashire's most extensive business areas. The estate benefits from a secure framed and gated perimeter with out of hours monitored CCTV.