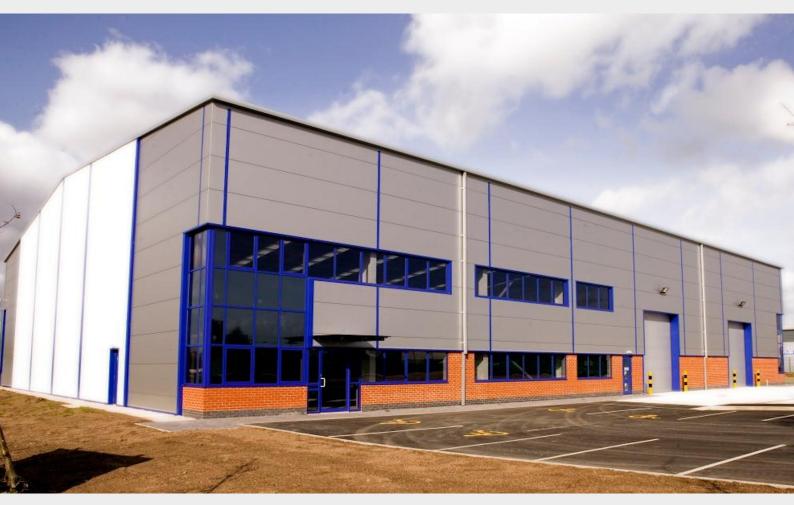

### Description

Hurstwood Court is a well established Industrial estate located within one of Lancashire's most extensive business areas. The estate benefits from a secure framed and gated perimeter with out of hours monitored CCTV.

The Industrial Units have been built to a modern hi-tech specification, benefiting from double height Roller Shutter access.