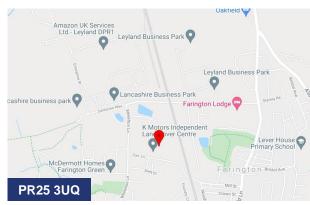

#### Location

Hurstwood Court is located just off Centurion Way adjacent to the Lancashire Business Park, minutes from the M65, M61 and M6 motorway networks. Preston and Chorley are within a 5 mile radius and both Manchester and Liverpool are within easy reach to the South.