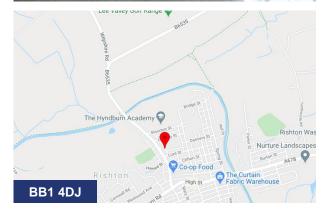

#### Location

The property is situated close to the centre of Rishton in a prominent position with frontage to Harwood Road. Easily accessible to J6 of the M65 motorway and approximately 5 miles from Blackburn.