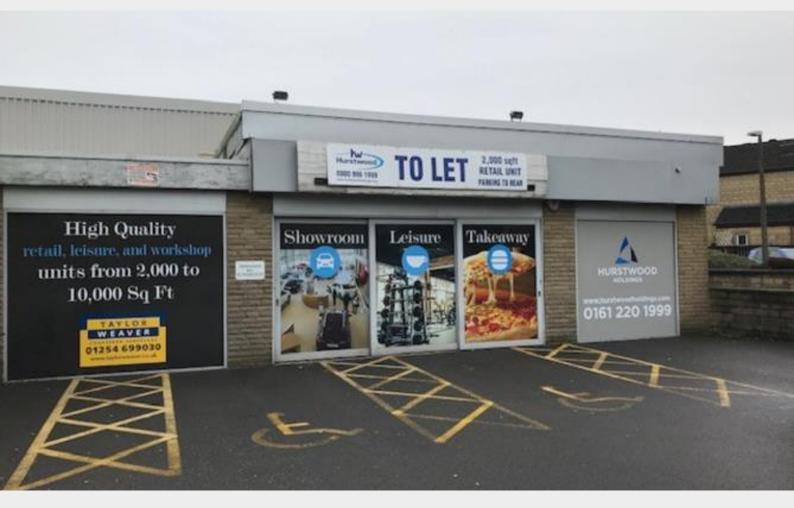

# Unit 1, Harwood Road, Rishton, BB1 4DJ

The property comprises the right-hand section of the former Bentley showroom and is next to the Co-Op supermarket.

| Tenure         | To Let                    |
|----------------|---------------------------|
| Available Size | 2,000 sq ft / 185.81 sq m |
| Rent           | Rent on Application       |
| Business Rates | Upon Enquiry              |
| EPC Rating     | Upon Enquiry              |

### Description

The property comprises part retail and storage space of the former Bentley dealership and the following refurbishment will provide good quality space with extensive glazed frontage, tiled floor and wc facilities (to be constructed).