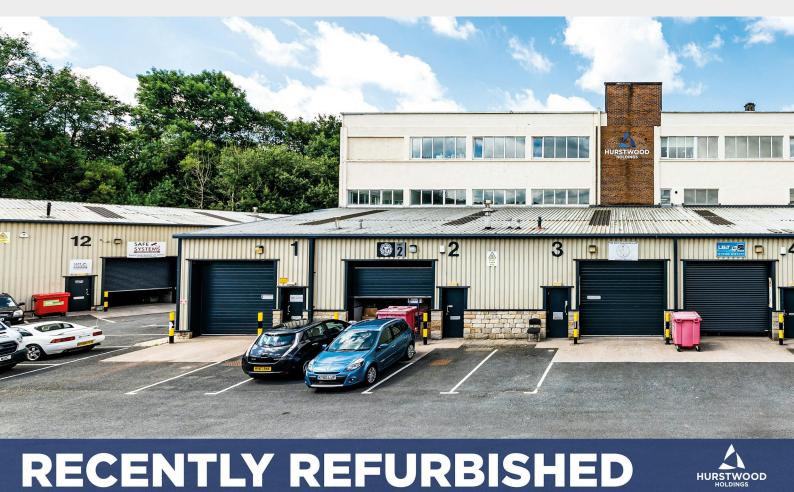

# New Hall Hey Industrial Park, New Hall Hey Road, Rossendale, BB4 6HR

New Hall Hey Business Park is a well-established industrial estate with onsite car parking and a shared service area.

| Tenure         | To Let                    |
|----------------|---------------------------|
| Available Size | 2,272 sq ft / 211.08 sq m |
| Rent           | £2,082 per month          |
| Business Rates | Upon Enquiry              |
| EPC Rating     | D (88)                    |

### Description

New Hall Hey Business Park is a well-established industrial estate with onsite car parking and shared service area. Each unit features electrically operated up an over door with separate personnel access. Units have clear span floor space, WC facilities and some are provided with office/kitchen facilities.