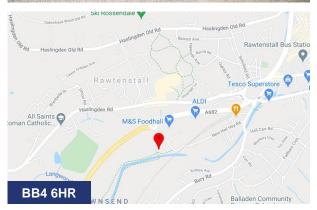

### Location

Situated on New Hall Hey Road, New Hall Hey Business Park is ideally located for access to the motorway networks linking Rossendale, Manchester, Burnley and Blackburn. It is also close to the local amenities provided within Rawtenstall town centre.