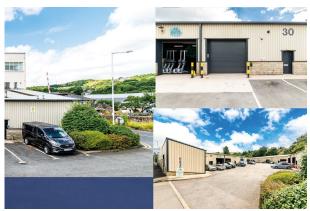

### Description

New Hall Hey Business Park is a well-established industrial estate with onsite car parking and shared service area. Each unit features electrically operated up an over door with separate personnel access. Units have clear span floor space, WC facilities and some are provided with office/kitchen facilities.