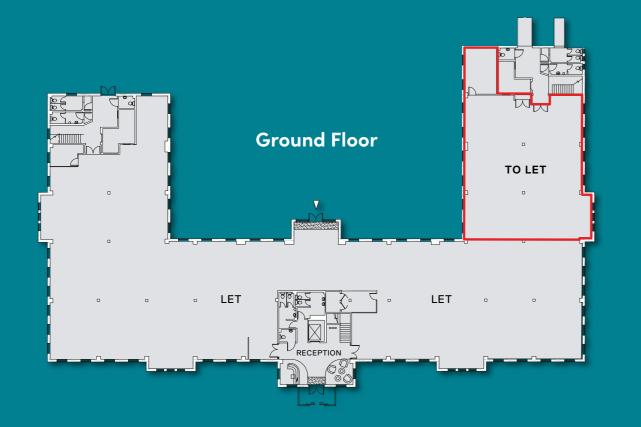

# **FLOOR PLANS**

**FLOOR PLANS** 

### **DESCRIPTION**

CRYSTAL

The property comprises a self-contained three storey office building arranged in a 'U' shape with two wings of office accommodation on either side of a central core. The office accommodation is provided on ground, first and second floors and incorporates good quality finishes.