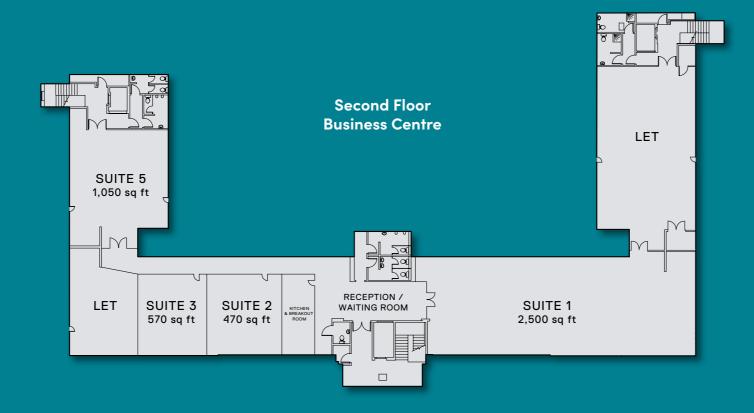

# **FLOOR PLANS**

**FLOOR PLANS** 

### **DESCRIPTION**

CRYSTAL

The property comprises a self-contained three storey office building arranged in a 'U' shape with two wings of office accommodation on either side of a central core. The office accommodation is provided on ground, first and second floors and incorporates good quality finishes.