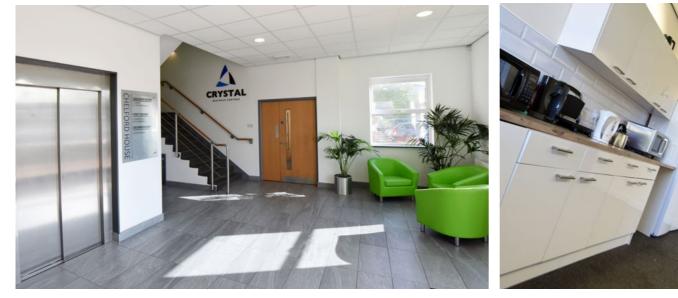

### **DESCRIPTION**

CRYSTAL

The property comprises a self-contained three storey office building arranged in a 'U' shape with two wings of office accommodation on either side of a central core. The office accommodation is provided on ground, first and second floors and incorporates good quality finishes.

The specification includes:

- Suspended ceilings with Cat II lighting
- ▶ Full access raised floor
- Gas fired central heating
- Full comfort cooling
- Cat 5 cabling
- > 3 passenger lifts serving all floors
- Internal demountable partitions and fit out
- Male, female and disabled toilet facilities on each floor
- Car parking for 168 cars provided at a ratio of approximately 1:221 sq ft.