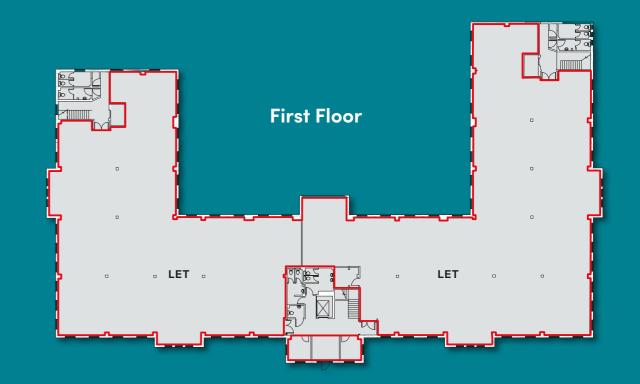

# **FLOOR PLANS**

**FLOOR PLANS** 

### **DESCRIPTION**

CRYSTAL

The property comprises a self-contained three storey office building arranged in a 'U' shape with two wings of office accommodation on either side of a central core. The office accommodation is provided on ground, first and second floors and incorporates good quality finishes.