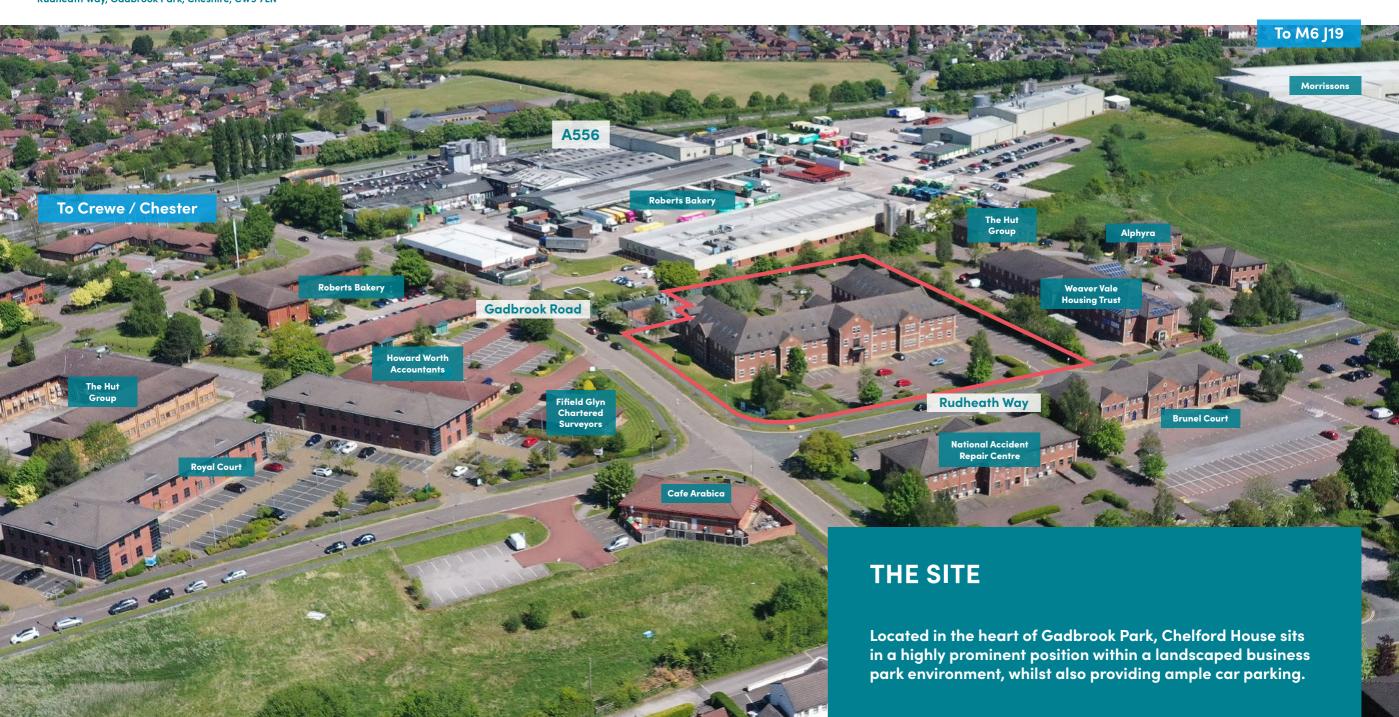

# **OVERVIEW**

Chelford House and is situated on the corner of Gadbrook Road and Rudheath Way on Gadbrook Park, a 60 acre Business Park in the "Heart of Cheshire".

Gadbrook Park is a purpose built business park, developed in phases with occupiers including Barclays, AMEC, BAM, Balfour Beatty and Close Brothers. There is also a Café and Nursery. Northwich is located approximately 23 miles to the south west of Manchester.

# LOCATION

Gadbrook Park lies on the outskirts of Northwich, fronting onto the A556 dual carriageway with easy access to Manchester and Chester and the M6 at Junction 19 (approximately 5 minutes) or Junction 10 of the M56 (approximately 15 minutes).

Manchester International Airport is approximately 20 minutes' drive, as is the main railway network which can be accessed at Crewe Station providing an hourly train service directly to London Euston in under 2 hours.