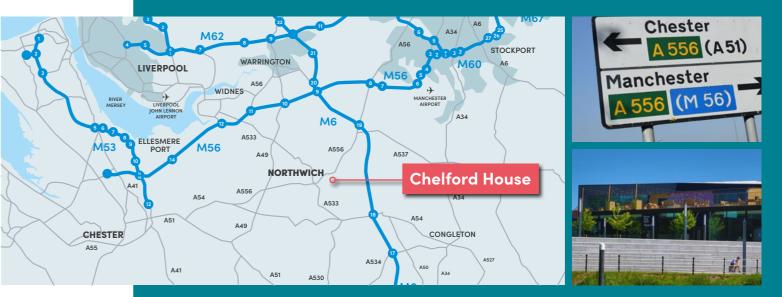

# LOCATION

Gadbrook Park lies on the outskirts of Northwich, fronting onto the A556 dual carriageway with easy access to Manchester and Chester and the M6 at Junction 19 (approximately 5 minutes) or Junction 10 of the M56 (approximately 15 minutes).

Manchester International Airport is approximately 20 minutes' drive, as is the main railway network which can be accessed at Crewe Station providing an hourly train service directly to London Euston in under 2 hours.