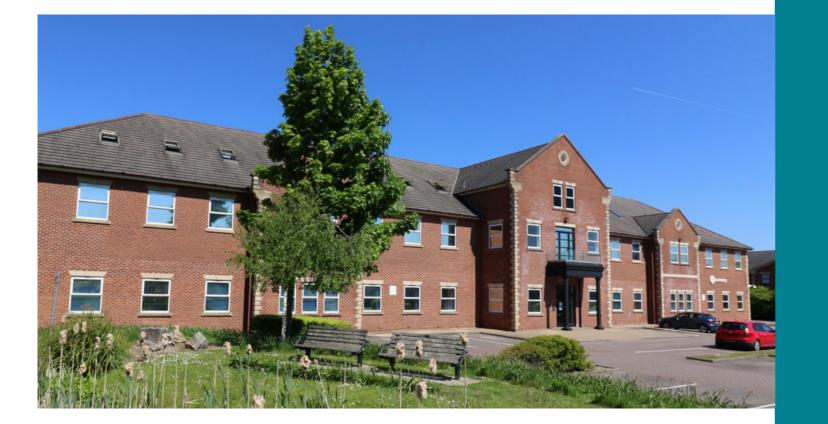

# **OVERVIEW**

Chelford House and is situated on the corner of Gadbrook Road and Rudheath Way on Gadbrook Park, a 60 acre Business Park in the "Heart of Cheshire".

Gadbrook Park is a purpose built business park, developed in phases with occupiers including Barclays, AMEC, BAM, Balfour Beatty and Close Brothers. There is also a Café and Nursery. Northwich is located approximately 23 miles to the south west of Manchester.

### **DESCRIPTION**

CRYSTAL

The property comprises a self-contained three storey office building arranged in a 'U' shape with two wings of office accommodation on either side of a central core. The office accommodation is provided on ground, first and second floors and incorporates good quality finishes.