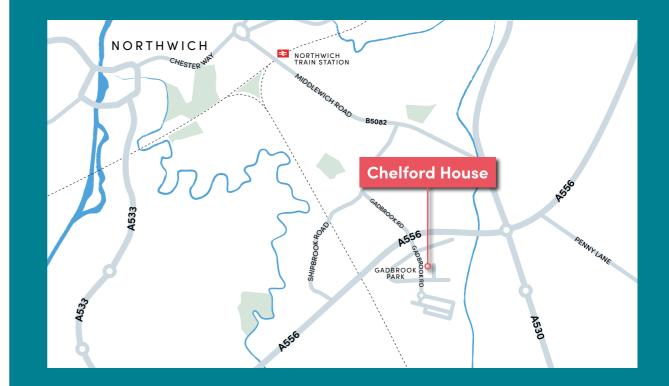

# LOCATION

Gadbrook Park lies on the outskirts of Northwich, fronting onto the A556 dual carriageway with easy access to Manchester and Chester and the M6 at Junction 19 (approximately 5 minutes) or Junction 10 of the M56 (approximately 15 minutes).