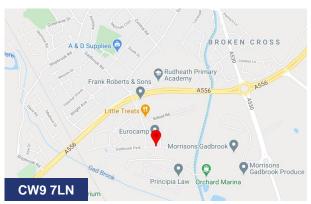

#### Location

Gadbrook Park lies on the outskirts of Northwich, fronting onto the A556 dual carriageway with easy access to Manchester and Chester and the M6 at Junction 19 (approximately 5 minutes) or Junction 10 of the M56 (approximately 15 minutes). Manchester International Airport is approximately 20 minutes' drive, as is the main railway network which can be accessed at Crewe Station providing an hourly train service directly to London Euston in under 2 hours.