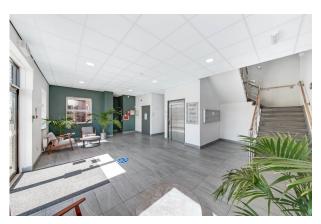

## **Key Points**

- > Suspended ceilings with integral lighting
- > Gas fired central heating
- > 3 passenger lifts
- > Full accessed raised floor
- > Cat 5 Cabling
- > Ample car parking

#### Description

The property comprises a self-contained three storey office building arranged in a 'U' shape with two wings of office accommodation on either side of a central core. The office accommodation is provided on ground, first and second floors and incorporates good quality finishes.