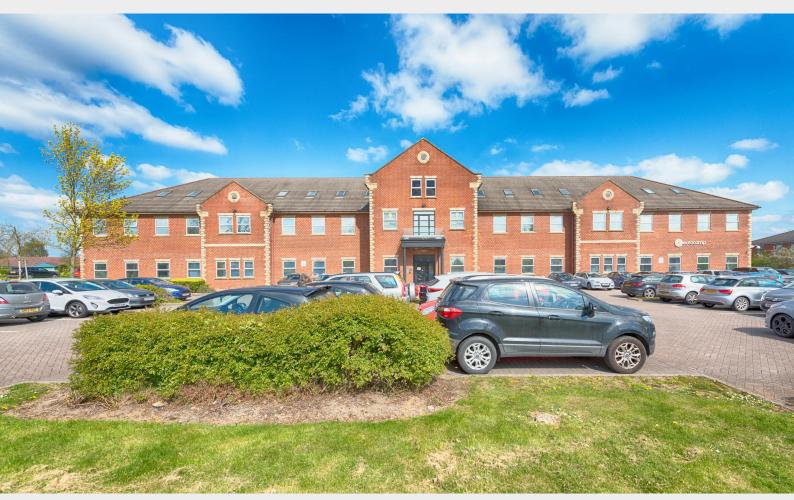

# Chelford House, Northwich, Gadbrook Park, CW9 7LN Located in the heart of Gadbrook Park estate, this property benefits from on site parking, passenger lift and grade A space.

| Tenure         | To Let                                    |  |  |
|----------------|-------------------------------------------|--|--|
| Available Size | 570 to 2,919 sq ft / 52.95 to 271.18 sq m |  |  |
| Rent           | £713.00 - £3,648.00 per month From        |  |  |
| Service Charge | Upon Enquiry                              |  |  |
| EPC Rating     | C (71)                                    |  |  |

#### Description

The property comprises a self-contained three storey office building arranged in a 'U' shape with two wings of office accommodation on either side of a central core. The office accommodation is provided on ground, first and second floors and incorporates good quality finishes.