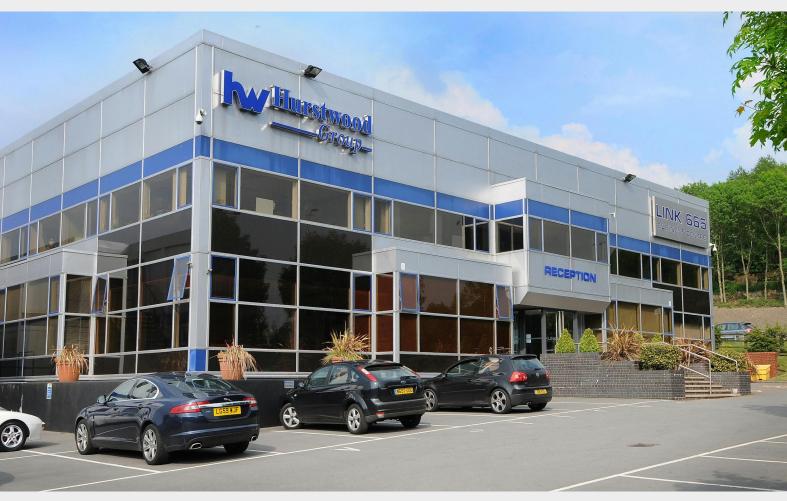

# Link 665 Business Centre, A56, Rossendale, BB4 5HU Link 665 is one of Rossendale's landmark business buildings.

| Tenure         | To Let                                                                                                                             |  |  |
|----------------|------------------------------------------------------------------------------------------------------------------------------------|--|--|
| Available Size | 772 to 6,232 sq ft / 71.72 to 578.97 sq m                                                                                          |  |  |
| Rent           | £805 - £2,035 per month From                                                                                                       |  |  |
| Business Rates | Any ingoing tenant will be responsible for<br>the payment of business rates levied on the<br>demise by the local rating authority. |  |  |
| EPC Rating     | C (57)                                                                                                                             |  |  |

#### Description

Link 665 is one of Rossendale's landmark business buildings. Originally built as the home for P and P Computers in the mid 80's, the building was transformed into a modern state-of-the-art business centre complete with a brand new manned reception and a car park for 160 cars.