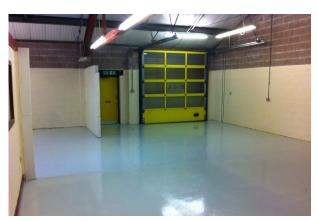

## Description

Bersham Enterprise Park is a well-established industrial estate compromising seventeen industrial units. Each unit has up and over sectional shutter doors with separate personnel access and some units have office accommodation within. The site also features ample on site car parking.