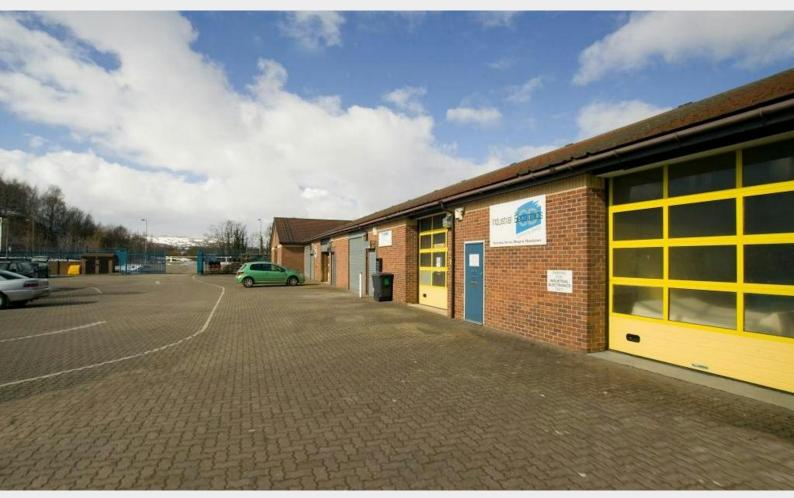

# Bersham Enterprise Centre, Plas Grono Road, Wrexham, LLI4 4EG

Bersham Enterprise Park is a well-established modern industrial estate compromising seventeen industrial units.

| Tenure         | To Let                                    |  |  |
|----------------|-------------------------------------------|--|--|
| Available Size | 800 to 2,000 sq ft / 74.32 to 185.81 sq m |  |  |
| Rent           | £650 - £1,500 per month Starting from     |  |  |
| Business Rates | Upon Enquiry                              |  |  |
| EPC Rating     | D (86)                                    |  |  |

## Description

Bersham Enterprise Park is a well-established industrial estate compromising seventeen industrial units. Each unit has up and over sectional shutter doors with separate personnel access and some units have office accommodation within. The site also features ample on site car parking.

#### Location

The business premises are situated off Plas Grono Road, Rhostyllen, Wrexham, very close to the A483 bypass and to Wrexham town centre.