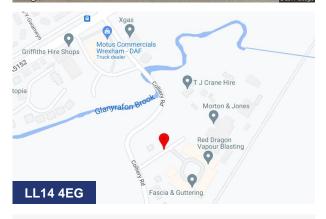

#### Location

The business premises are situated off Plas Grono Road, Rhostyllen, Wrexham, very close to the A483 bypass and to Wrexham town centre.