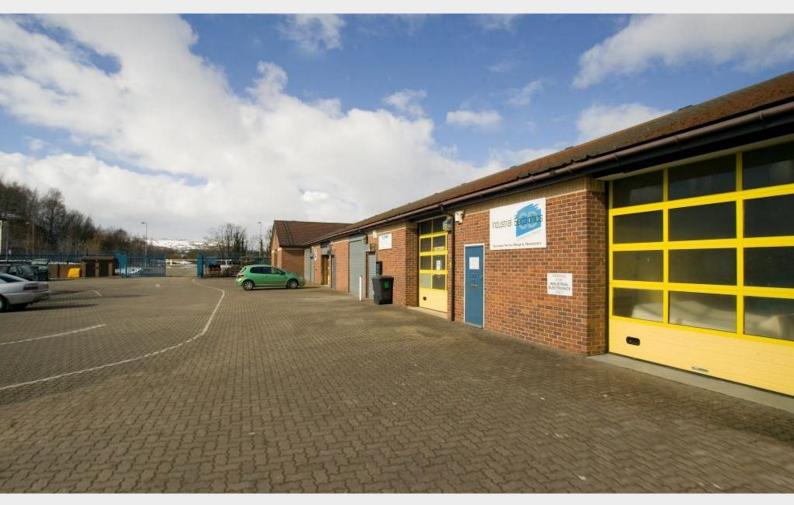

# Bersham Enterprise Centre, Plas Grono Road, Wrexham, LL14 4EG

Bersham Enterprise Park is a well-established modern industrial estate compromising seventeen industrial units.

| Tenure         | To Let                       |  |
|----------------|------------------------------|--|
| Available Size | 800 sq ft / 74.32 sq m       |  |
| Rent           | £700 per month Starting from |  |
| Business Rates | Upon Enquiry                 |  |
| EPC Rating     | D (86)                       |  |

## Description

Bersham Enterprise Park is a well-established industrial estate compromising seventeen industrial units. Each unit has up and over sectional shutter doors with separate personnel access and some units have office accommodation within. The site also features ample on site car parking.

#### Location

The business premises are situated off Plas Grono Road, Rhostyllen, Wrexham, very close to the A483 bypass and to Wrexham town centre.