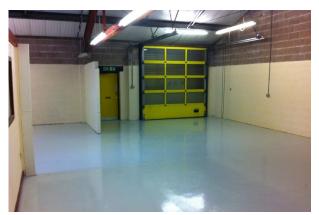

## Description

Bersham Enterprise Park is a well-established industrial estate compromising seventeen industrial units. Each unit has up and over sectional shutter doors with separate personnel access and some units have office accommodation within. The site also features ample on site car parking.

#### Accommodation

| Description | sq ft | Rent             | Service Charge |
|-------------|-------|------------------|----------------|
| F13         | 800   | £650 per month   | £66 /month     |
| F17         | 2,000 | £1,500 per month | £166 /month    |