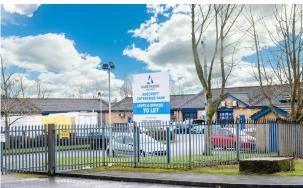

# Agecroft Enterprise Park, Agecroft Road, Manchester, M27

Agecroft Enterprise Park is a modern estate comprising a two storey office building and 23 industrial units.

| Tenure         | To Let                                                                                                                             |
|----------------|------------------------------------------------------------------------------------------------------------------------------------|
| Available Size | 1,011 to 2,022 sq ft / 93.92 to 187.85 sq m                                                                                        |
| Business Rates | Any ingoing tenant will be responsible for<br>the payment of business rates levied on the<br>demise by the local rating authority. |
| EPC Rating     | C (68)                                                                                                                             |

### Description

Agecroft Enterprise Park is a modern estate comprising a two storey office building and 23 industrial units. The industrial accommodation comprises self contained terrace units constructed of brick and blockwork walls with concrete floor under a pitched, tiled roof. The units each benefit from a sectional loading door to the front and separate pedestrian entrance. Internally there is a w.c. and overhead gas heaters. Parking is available to the front of each unit, with an additional overflow

car park located adjacent to the entrance to the estate. There is a manned CCTV system and perimeter fencing around the whole site.