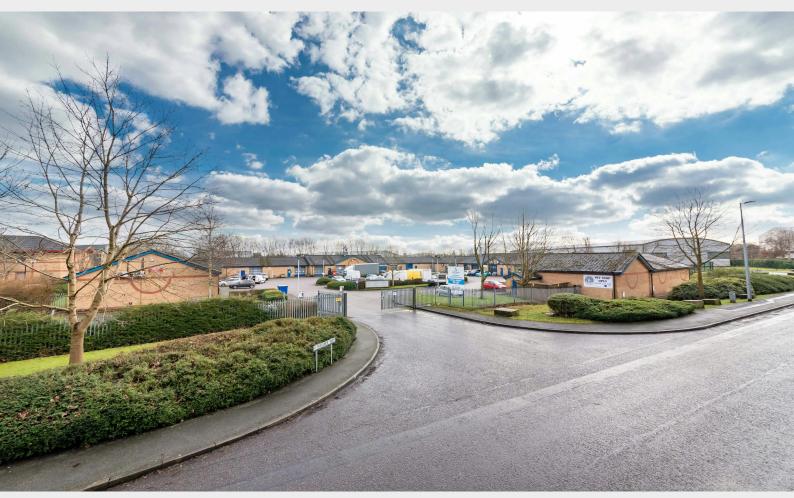

# Agecroft Enterprise Park, Agecroft Road, Manchester, M27

Agecroft Enterprise Park is a modern estate comprising a two storey office building and 23 industrial units.

| Tenure         | To Let                                                                                                                             |
|----------------|------------------------------------------------------------------------------------------------------------------------------------|
| Available Size | 1,011 to 2,022 sq ft / 93.92 to 187.85 sq m                                                                                        |
| Business Rates | Any ingoing tenant will be responsible for<br>the payment of business rates levied on the<br>demise by the local rating authority. |
| EPC Rating     | C (68)                                                                                                                             |

### Description

Agecroft Enterprise Park is a modern estate comprising a two storey office building and 23 industrial units. The industrial accommodation comprises self contained terrace units constructed of brick and blockwork walls with concrete floor under a pitched, tiled roof. The units each benefit from a sectional loading door to the front and separate pedestrian entrance. Internally there is a w.c. and overhead gas heaters. Parking is available to the front of each unit, with an additional overflow

car park located adjacent to the entrance to the estate. There is a manned CCTV system and perimeter fencing around the whole site.

#### Location

The property is located on Agecroft Enterprise Park on the east side of Shearer Way, just off Agecroft Road (A6044). The estate is very close to the main A6 arterial link road which leads to Manchester City Centre which is 4 miles to the east of the property. The property has excellent transport links with junction 16 of the M60 Manchester Orbital Motorway being just a short drive away.