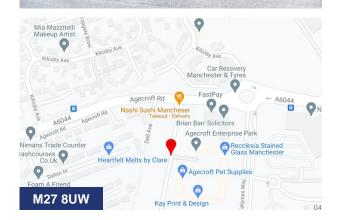

#### Location

The property is located on Agecroft Enterprise Park on the east side of Shearer Way, just off Agecroft Road (A6044). The estate is very close to the main A6 arterial link road which leads to Manchester City Centre which is 4 miles to the east of the property. The property has excellent transport links with junction 16 of the M60 Manchester Orbital Motorway being just a short drive away.