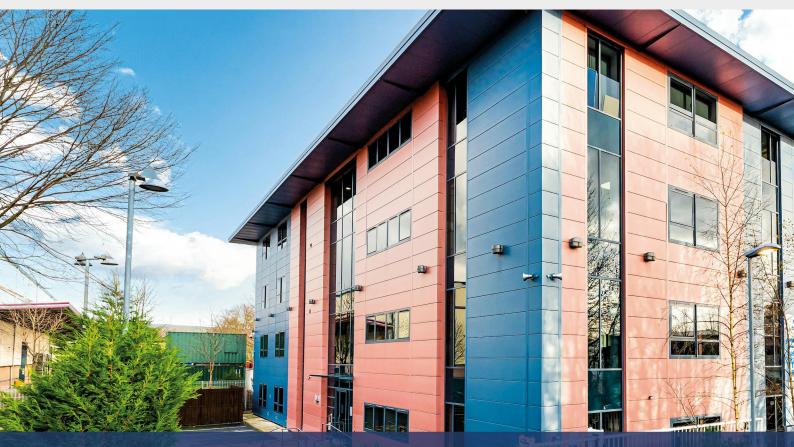

#### **Overview**

The property consists of a purpose built office block set out on Ground and 3 Upper Floors with composite cladding elevations surmounted by a pitch profile steel roof. The external windows have powder coated aluminium frames and are double glazed.

Internally, the property is set out to a high specification including:

- Heating via hot water radiator system
- Air cooling
- LED lighting
- Tegular tiled suspended ceilings
- Fully raised access floors with an ample provision of floor boxes - Quálity carpet finish
- CCTV
- Single 8 person passenger lift
- Fully secured and gated site
- Male, female and disabled toilet facilities on each floor