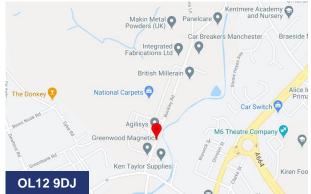

Hafley Court, Buckley Road, Rochdale, OL12 9DJ Hafley Court is located on a self-contained site directly on Buckley Road, close to its junction with Park Road and Yorkshire Street.

| Tenure         | To Let                                       |
|----------------|----------------------------------------------|
| Available Size | 2,140 to 8,562 sq ft / 198.81 to 795.44 sq m |
| Rent           | £2,050 - £7,848 per month from               |
| EPC Rating     | D (88)                                       |

#### Location

Hafley Court is located on a self contained site directly on Buckley Road, close to its junction with Park Road and Yorkshire Street (A58). The area is a mixed use area with a number of commercial occupiers within close proximity.