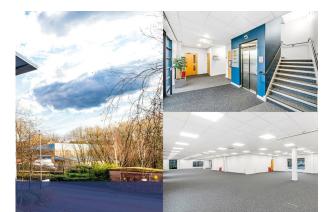

Internally, the property is set out to a high specification including:

- Heating via hot water radiator system
- Air cooling
- LED lighting
- Tegular tiled suspended ceilings
- Fully raised access floors with an ample provision of floor boxes - Quálity carpet finish
- CCTV
- Single 8 person passenger lift
- Fully secured and gated site
- Male, female and disabled toilet facilities on each floor