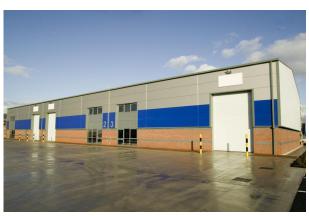

#### Description

The property is of steel portal frame construction beneath a pitched roof with part-brick, part-clad elevations. Access to the unit is via a surface level electronically operated loading door. In addition there is a pedestrian/trade counter entrance which can benefit an array of occupiers and uses.