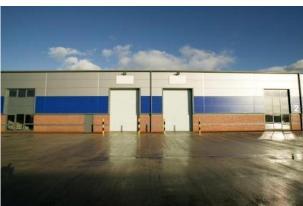

#### Description

The property is of steel portal frame construction beneath a pitched roof with part-brick, part-clad elevations. Access to the unit is via a surface level electronically operated loading door. In addition there is a pedestrian/trade counter entrance which can benefit an array of occupiers and uses.