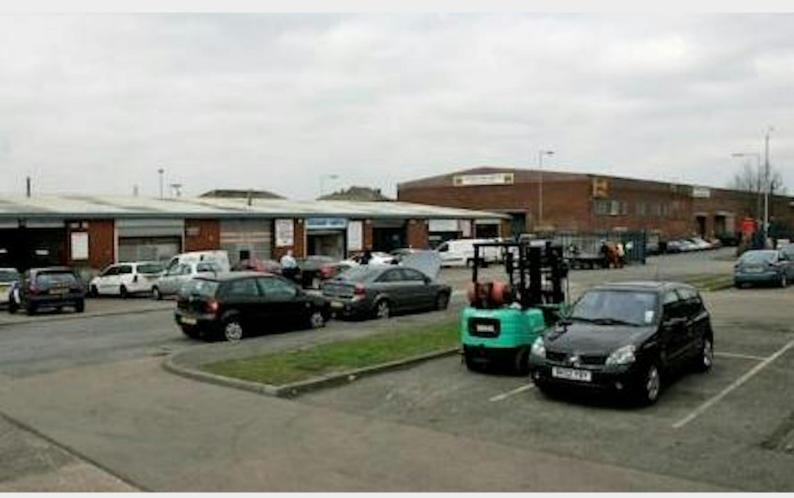

#### Description

Millers Bridge is a well established industrial estate comprising 39 units varying in size from 600 sq ft up to 5,000 sq ft. All are suitable for light industrial, storage and workshop use. Each unit is self-contained with roller shutter door access and parking/loading in front. The majority also have kitchen and WC facilities. The industrial estate benefits from out of hours monitored CCTV, a perimeter fence and gates.

#### Location

Millers Bridge Industrial Estate occupies a highly prominent position on the corner of Millers Bridge and Derby Road 3 miles North of Liverpool City Centre. Millers Bridge runs into the A5080 Balliol Road which forms part of the city's inner ring road, connecting with A580 East Lancs Road and M62 motorway.