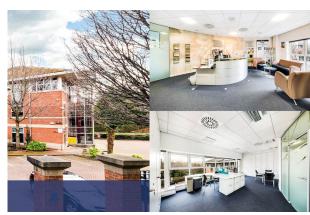

### Specification

The property benefits from the following specification:

- -Air conditioned office suites
- -Suspended ceilings with recessed LG3 lighting
- -Full accessed raised floors
- -Disabled access and disabled WC's
- -Passenger Lift
- -Feature entrance
- \*All-inclusive packages now exclude utilities.