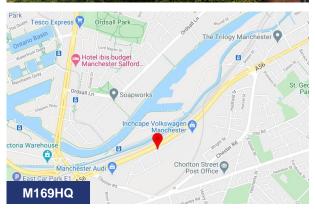

#### Location

Nexus commands a prominent position at the entrance to the City Park Business Village development.

Located approximately 1.5 miles from Manchester City Centre, close to the junction with Trafford Road and Wharfside Way.

The property is well connected to the national motorway network with the M60 and M062 motorways within a 10 minute drive.

The property offers fantastic transportation links; Manchester City Centre is only minutes by Metrolink from the nearby Trafford Bar station.

Manchester Airport is located approximately 15 minute drive away with numerous bus services that operate along Chester Road and Talbot Road.

There is a good range of local retail facilities within easy walking distance, and nearby Salford Quays offers a wide choice of hotels, restaurants and retail facilities.

#### **Old Trafford**

The property is located adjacent to the Trafford Bar Metrolink station