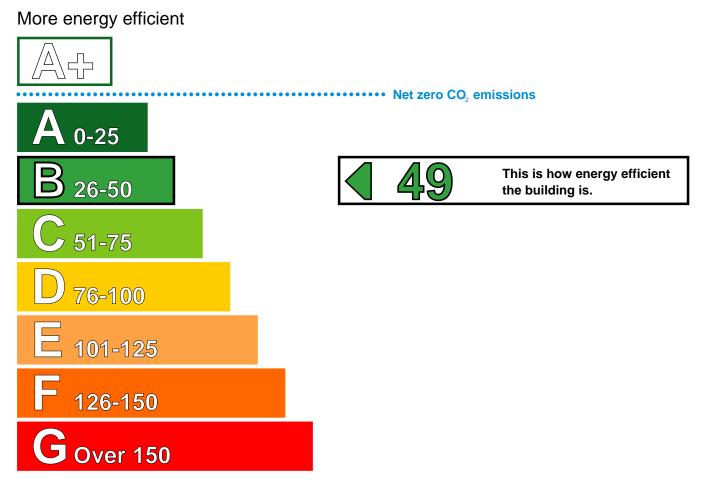

## **Energy Performance Asset Rating**

Less energy efficient

#### **Benchmarks**

Buildings similar to this one could have ratings as follows:

37 75

If newly built

If typical of the existing stock