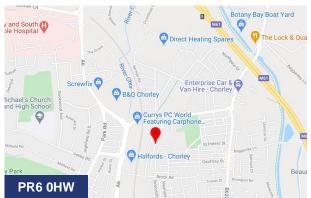

# Railway House, 60 Railway Road, Chorley, PR6 0HW

Railway House is located in close proximity to Chorley town centre being approximately ½ mile to the south.

| Tenure         | To Let                                    |
|----------------|-------------------------------------------|
| Available Size | 175 to 1,295 sq ft / 16.26 to 120.31 sq m |
| Rent           | £250 - £1,295 per month From              |
| EPC Ratina     | D (77)                                    |

#### Location

Railway House is located on Railway Road approximately 1 mile from Junction 8 of the M61. Chorley town centre is approximately ½ mile to the south of the building. The site offers quick and easy access throughout the region and nationally.