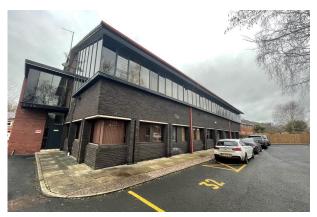

### Description

The property comprises a two-story purpose built modern office building. The 7,000 ft<sup>2</sup> of space is sub-divided into smaller suites ranging in size from 150 ft<sup>2</sup> upwards. Railway House has recently been refurbished to provide high-quality office accommodation, it benefits from meeting room facilities and break out room.

The building benefits from a large car park and can be accessed 24 hours a day, 7 days a week.