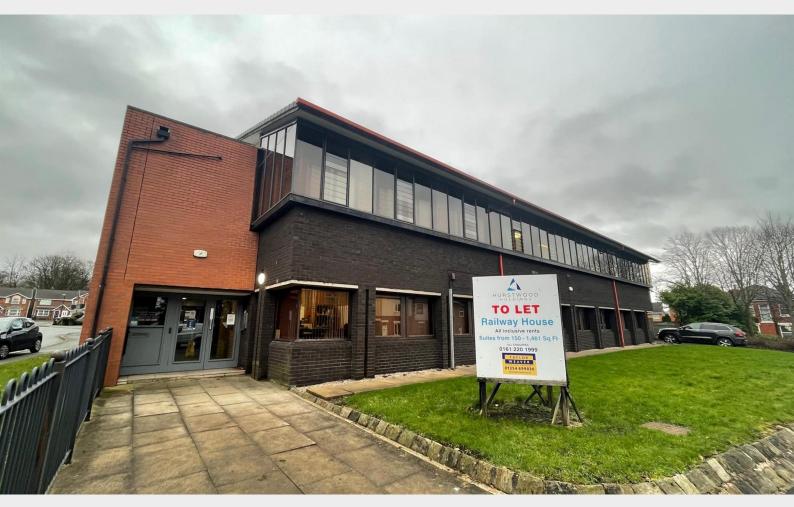

# Railway House, 60 Railway Road, Chorley, PR6 0HW

Railway House is located in close proximity to Chorley town centre being approximately ½ mile to the south.

| Tenure         | To Let                                    |
|----------------|-------------------------------------------|
| Available Size | 175 to 1,295 sq ft / 16.26 to 120.31 sq m |
| Rent           | £250 - £1,295 per month From              |
| EPC Ratina     | D (77)                                    |

### Description

The property comprises a two-story purpose built modern office building. The 7,000 ft<sup>2</sup> of space is sub-divided into smaller suites ranging in size from 150 ft<sup>2</sup> upwards. Railway House has recently been refurbished to provide high-quality office accommodation, it benefits from meeting room facilities and break out room.

The building benefits from a large car park and can be accessed 24 hours a day, 7 days a week.