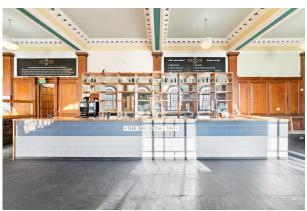

## **Key Points**

- > Ready For Occupation
- > High Spec Fit Out
- > Central Location
- > Character Building

#### Description

No. 2 The Esplanade is located in Rochdale Town Centre facing Rochdale Town Hall and only 50 metres from Yorkshire Street. This licensed premises benefits from a high specification public house fit out, ready for immediate occupation.