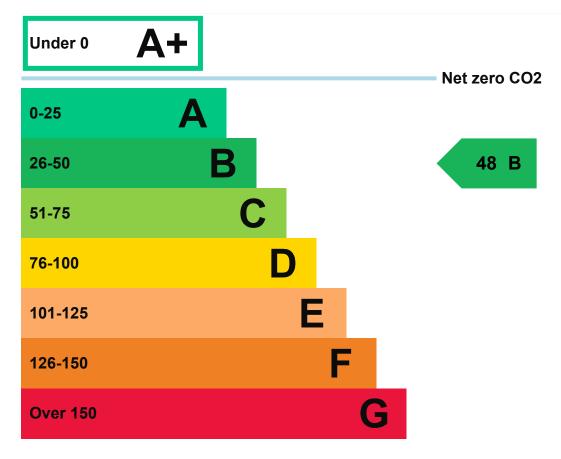

#### **Energy rating and score**

This property's current energy rating is B.

Properties get a rating from A+ (best) to G (worst) and a score.

The better the rating and score, the lower your property's carbon emissions are likely to be.

#### How this property compares to others

Properties similar to this one could have ratings:

# If newly built

10 A

## If typical of the existing stock

41 B