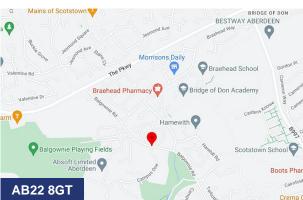

### Location

Aberdeen Innovation Park is an established business location, which is situated to the south side of Balgownie Road in Bridge of Don. Bridge of Don is some 3 miles north of Aberdeen city centre. Balgownie Road connects between the main arterial routes north of the city (Ellon Road and The Parkway (A90)), which ensures easy access to the wider trunk road network. Travel to the city centre has been significantly improved with the recent completion of the Grandholm Bridge – the third crossing of the river Don.