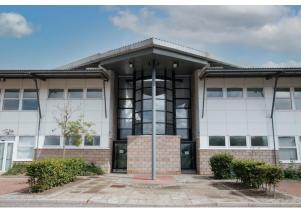

# Donside House, Campus 1, Balgownie Road, Aberdeen, AB22 8GT

The available accommodation comprises half of the first floor of a modern detached two storey office building.

| Tenure         | To Let                                       |
|----------------|----------------------------------------------|
| Available Size | 5,389 to 5,501 sq ft / 500.65 to 511.06 sq m |
| Rent           | £5,748 - £5,868 per month                    |
| Business Rates | Upon Enquiry                                 |
| EPC Rating     | Upon Enquiry                                 |

## Description

The available accommodation comprises half of the first floor of a modern detached two storey office building. There is a central core which houses a common reception area a passenger lift and male and female toilets at both ground and first floor levels. There is an open plan office wing on each floor at either side of the central core. Each wing benefits from an exclusive tea prep / coffee point and there is also a coffee bar and canteen at ground floor level, which is available for use by occupiers of the building.