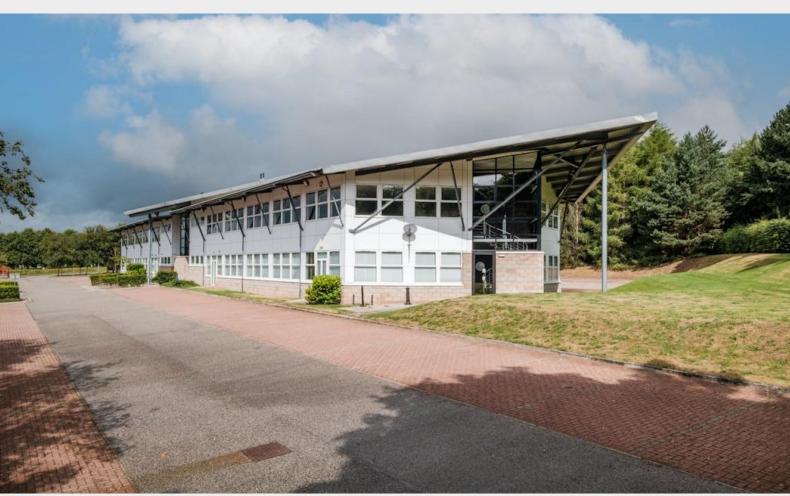

# Donside House, Campus 1, Balgownie Road, Aberdeen, AB22 8GT

The available accommodation comprises half of the first floor of a modern detached two storey office building.

| Tenure         | To Let                                       |
|----------------|----------------------------------------------|
| Available Size | 5,389 to 5,501 sq ft / 500.65 to 511.06 sq m |
| Rent           | £5,748 - £5,868 per month                    |
| Business Rates | Upon Enquiry                                 |
| EPC Rating     | Upon Enquiry                                 |

## Description

The available accommodation comprises half of the first floor of a modern detached two storey office building. There is a central core which houses a common reception area a passenger lift and male and female toilets at both ground and first floor levels. There is an open plan office wing on each floor at either side of the central core. Each wing benefits from an exclusive tea prep / coffee point and there is also a coffee bar and canteen at ground floor level, which is available for use by occupiers of the building.

### Location

Aberdeen Innovation Park is an established business location, which is situated to the south side of Balgownie Road in Bridge of Don. Bridge of Don is some 3 miles north of Aberdeen city centre. Balgownie Road connects between the main arterial routes north of the city (Ellon Road and The Parkway (A90)), which ensures easy access to the wider trunk road network. Travel to the city centre has been significantly improved with the recent completion of the Grandholm Bridge – the third crossing of the river Don.