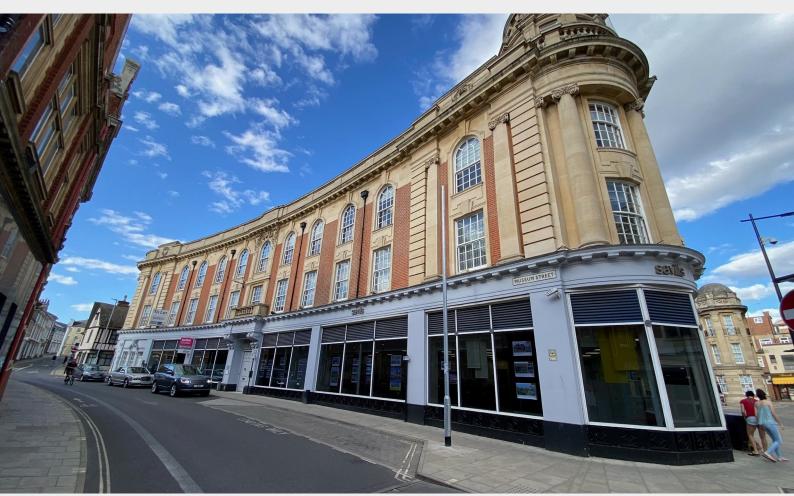

# Fraser House, 23 Museum Street, Ipswich, IP1 1HE

Fraser House is an attractive period building comprising open plan office accommodation on three floors.

| Tenure         | To Let                    |
|----------------|---------------------------|
| Available Size | 2,623 sq ft / 243.68 sq m |
| Business Rates | Upon Enquiry              |
| EPC Rating     | Upon Enquiry              |

### Description

Fraser House is an elegant office building which enjoys a prominent position fronting on to Princes Street/Museum Street/Elm Street in the hub of the town's professional district yet within easy walking distance of the prime retail area and in close proximity to a wide range of amenities.

Fraser House was originally constructed as a department store, the building has been subject to a major refurbishment and converted to modern office space. The last remaining suite is located on the second floor with aspects to Museum Street and Elm Street and is finished to a very high standard.

The main entrance leads to an imposing reception with full height domed atrium and stunning circular Oak balustrade serving the upper floors.

Features include-

- -Passenger Lift
- -Air Conditioning
- -2 underground car parking spaces
- -Suspended ceiling with recessed lighting
- -Fully refurbished accommodation.