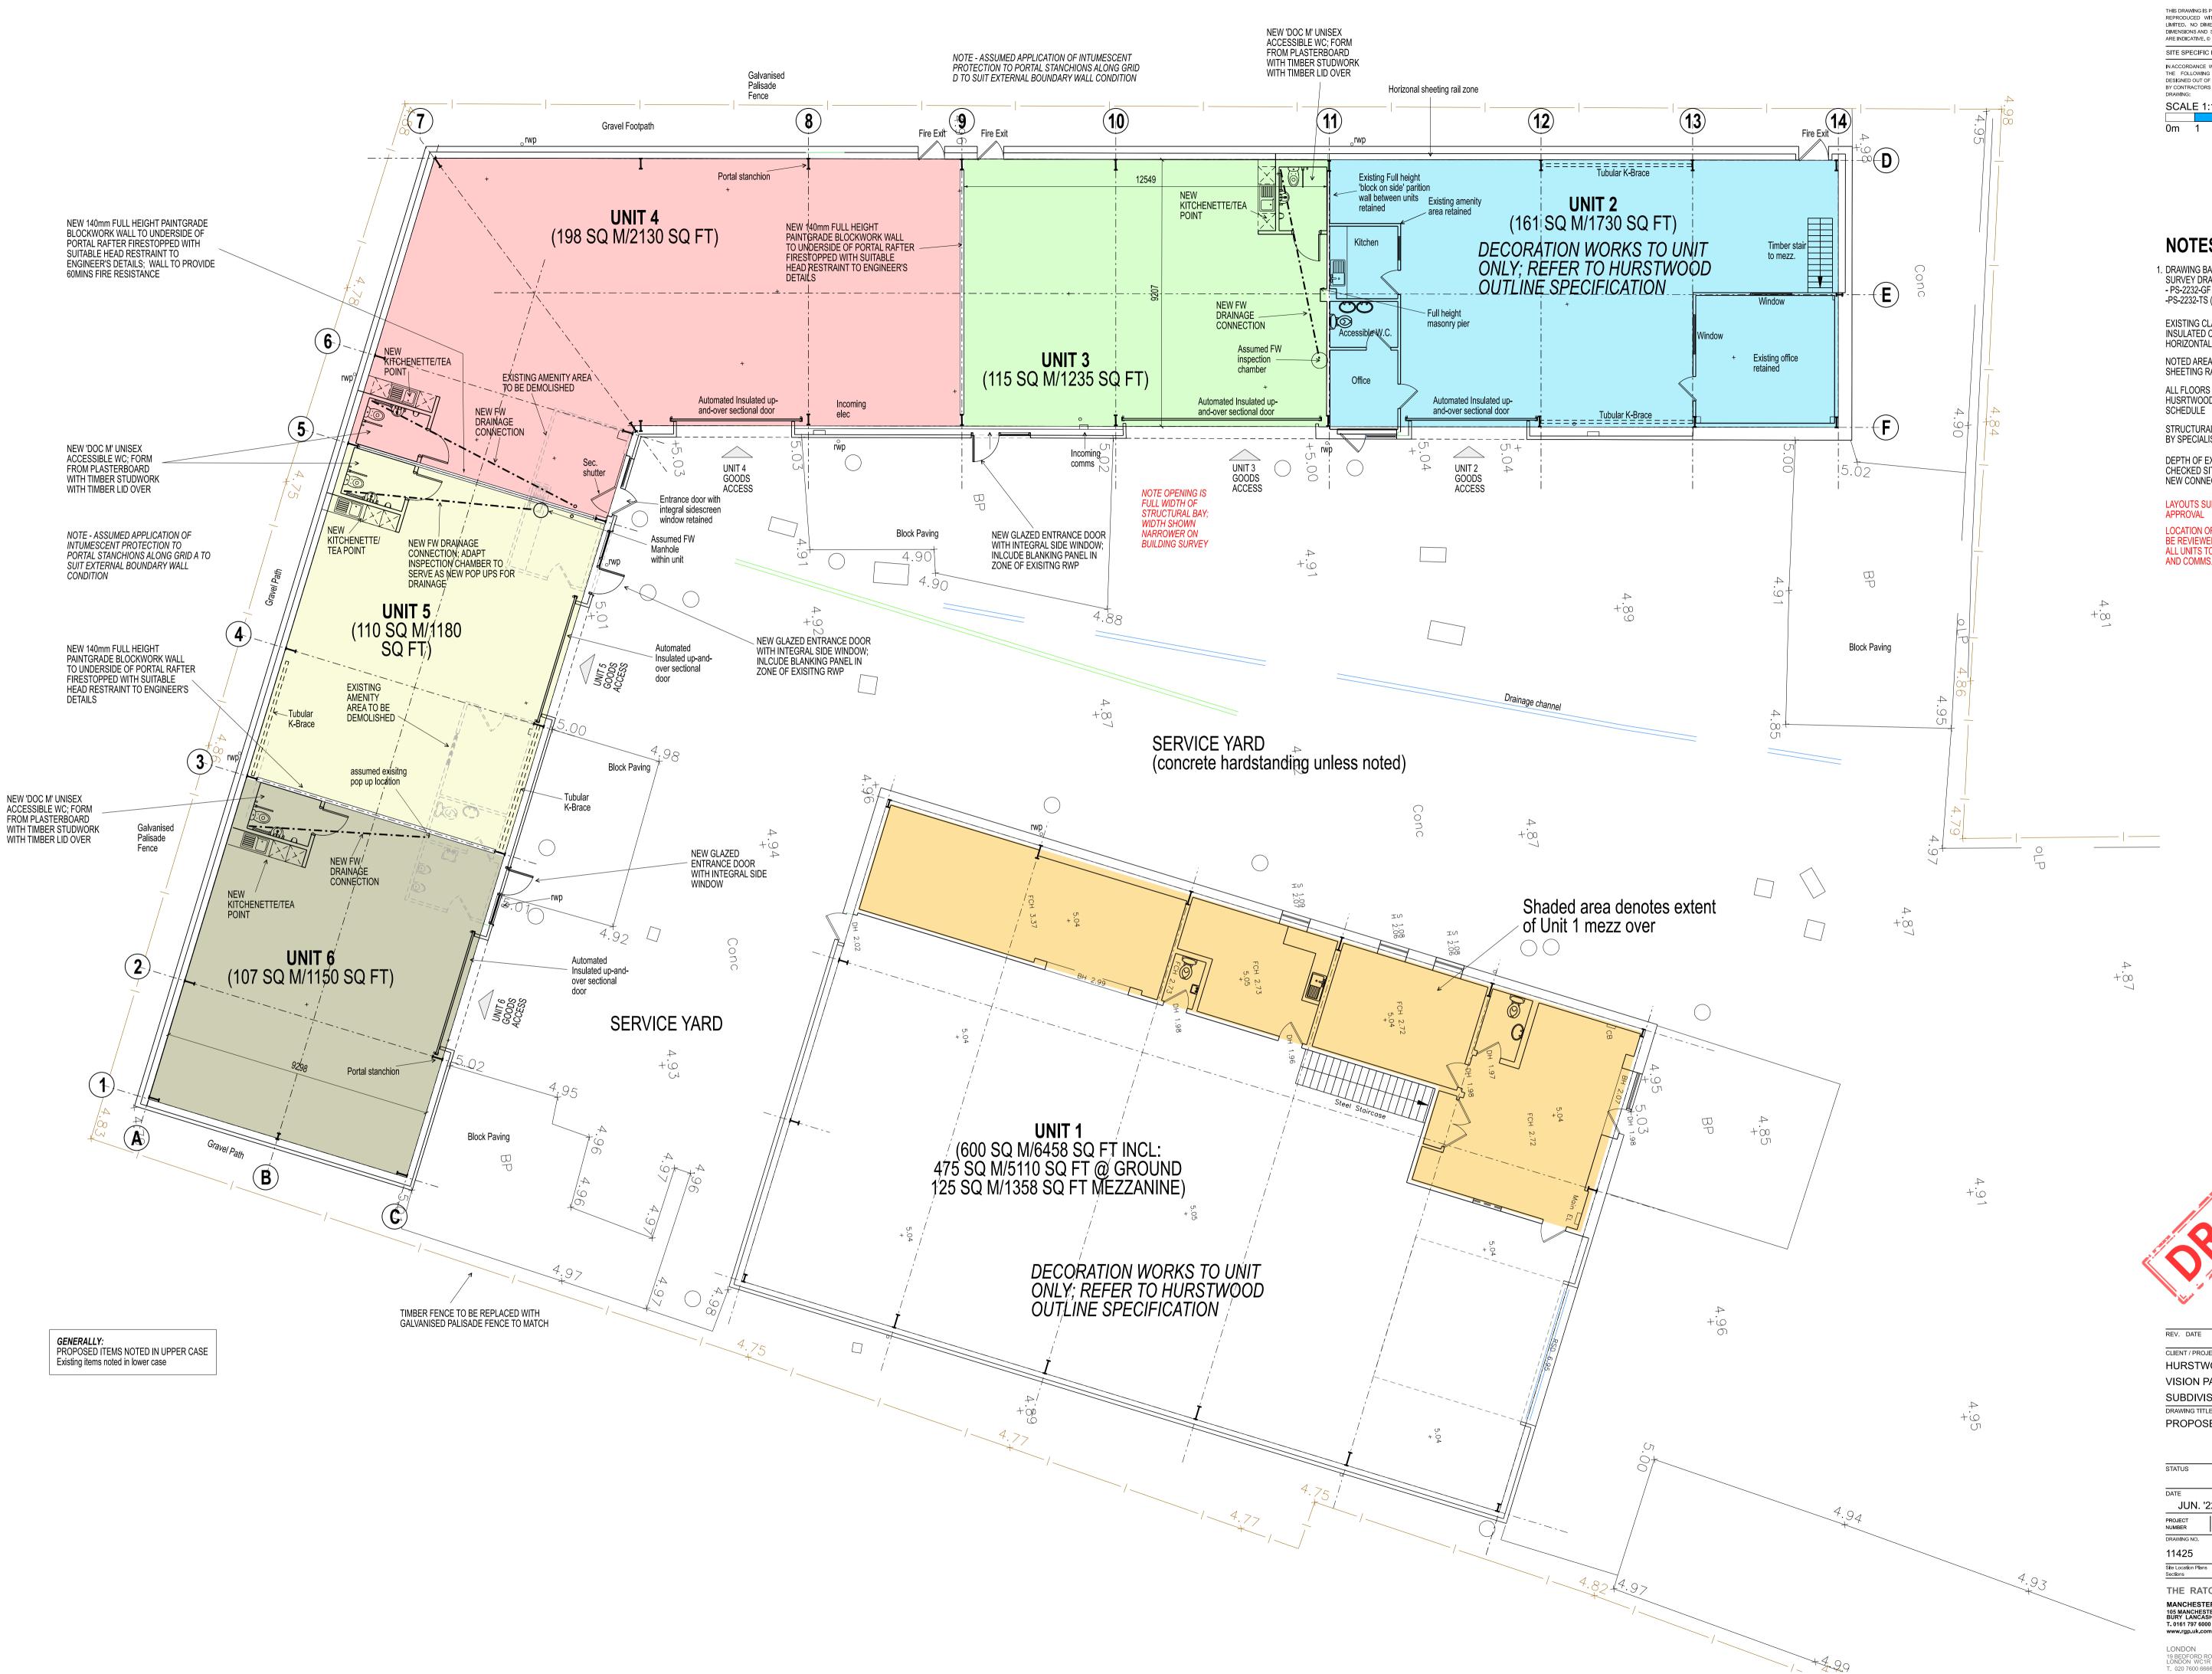

SCALE 1:100

1. DRAWING BASED THE FOLLOWING PARAGON SURVEY DRAWINGS - PS-2232-GF (GROUND FLOOR PLAN) -PS-2232-TS (TOPOGRAPHICAL SURVEY)

EXISTING CLADDING COMPRISES BUILT-UP INSULATED CLADDING SYSTEM ON GALVANSIED HORIZONTAL SHEETING RAILS NOTED AREAS TAKEN TO INSIDE FACE OF SHEETING RAIL

ALL FLOORS TO BE REPAINTED; REFER TO HUSRTWOOD SPECIFICATION/FINSHES

STRUCTURAL ELEMENTS SUBJECT TO INPUT BY SPECIALIST ENGINEER

DEPTH OF EXISITING DRAINAGE RUNS TO BE CHECKED SITE TO ASSESS FEASIBILITY OF

**NEW CONNECTIONS NOTED** 

LAYOUTS SUBJECT TO CLIENT REVIEW &

LOCATION OF NEW INCOMING SERVICES TO BE REVIEWED & CONFIRMED: ALL UNITS TO HAVE INCOMING ELEC, WATER AND COMMS. NO GAS SUPPLY TO UNITS

REV. DATE NOTES CLIENT / PROJECT HURSTWOOD HOLDINGS

VISION PARK, PETERBOUROUGH SUBDIVISION WORKS DRAWING TITLE

PROPOSED BUILDING PLAN

| TENDER              |                 |                  |                |                    |
|---------------------|-----------------|------------------|----------------|--------------------|
| DATE                | DRAWN           |                  | SCALE @ A1     |                    |
| JUN. '2             | JUN. '22        |                  | 1:100          |                    |
| PROJECT<br>NUMBER   | UNIT<br>/ BLOCK | CI / SFB<br>CODE | TYPE & NUMBER  | REVISION<br>LETTER |
| DRAWING NO.         |                 |                  |                |                    |
| 11425               | JH              | Т                | P03            | -                  |
| Site Location Plans | L               | GA Plans         | P Elevations I |                    |