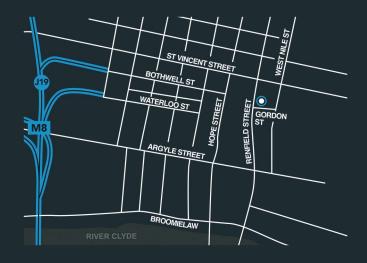

#### Location

The premises occupy a prominent position on the corner of Gordon Street and Renfield Street, in the heart of Glasgow city centre, diagonally opposite the main entrance to Glasgow Central Station. The location benefits from excellent public transport connections with buses, trains and the Subway system all available nearby.