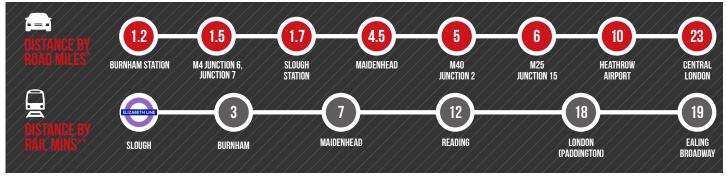

## **DISTANCES**

SOURCE: \* FROM 263 ARGYLL AVENUE SLOUGH SL1 4QT. SOURCE: THE AA \*\*\* TIMES FROM SLOUGH STATION. SOURCE: NATIONAL RAIL ENQUIRIES